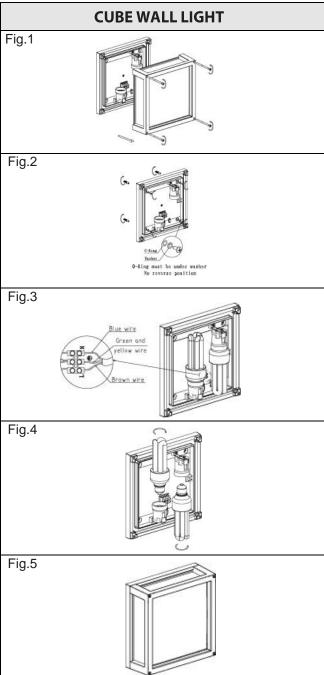

### Switch off mains supply

- Remove the screws and cover using the Allen key provided. (Fig. 1)
- Mark, drill and install screw anchors in the wall and fix the
- mounting plate with the screws provided. (Fig. 2)
- Connect the main supply to the terminal block provided. (Fig. 3)

Brown (Live) - to Brown or Red

Blue (Neutral) - to Blue or Black

Green/Yellow (Earth) - to Green/Yellow or Copper.

- Install the E27 lamps. (Fig 4)
- Re-attach the cover, fix the screws securely. (Fig. 5)