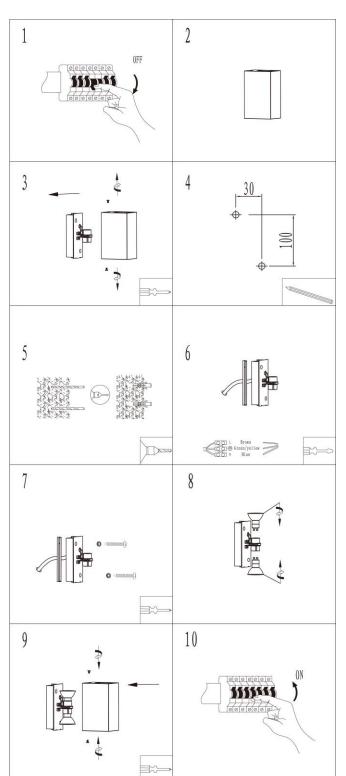

#### Turn off the power supply. (Fig. 1)

- Remove the mounting base from the fitting (Fig. 2)
- Drill holes in the wall and place the plastic expansion bolts into the holes. (Fig. 3)
- Thread the power supply cable through the hole in the base plate and connect it to the terminal block: (Fig. 6) Brown (Live) - to Brown or Red Blue (Neutral) - to Blue or Black Earth - Yellow/Green or Copper
- Fix the base plate to the wall. Do not forget to install the plastic O-rings together with the screws. (Fig. 7)
- Install the lamp.
  NOTE: The lamp wattage must not exceed the wattage required for this fitting
- Fix the diffuser body to the base plate. (Fig. 9)

Turn on the power supply and test the fitting. (Fig. 10)