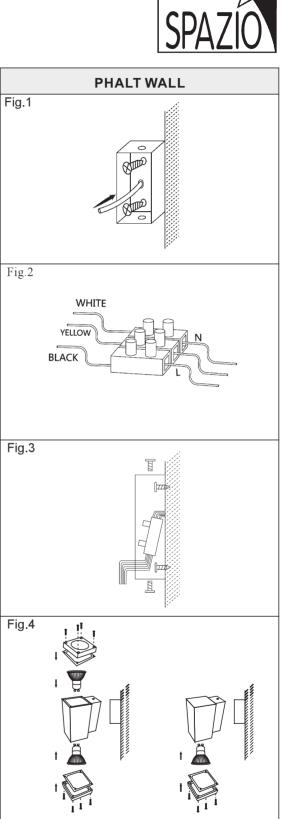

#### Switch off mains supply.

- Fix the bracket to the wall. (Fig. 1)
- Connect the fitting to its electrical source (Fig. 2) Brown (Live) - to Brown or Red Blue (Neutral) - to Blue or Black Green/Yellow (Earth) - to Green/Yellow or Copper.
- Fix the base to the wall bracket (Fig. 3)
- Install the lamp and the glass shade (Fig. 4)