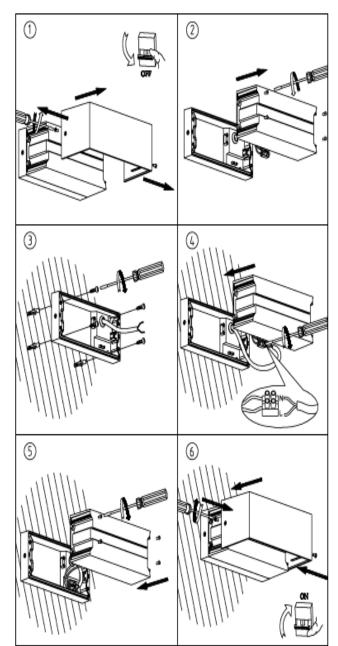

#### Switch off mains supply.

- Unscrew and remove the cover from base (Fig.1).
- Unscrew and remove the PC diffuser (Fig.2).
- Feed the main supply cable through the grommet in the base and attach the base to the wall (Fig.3).
- Connect the main cable to the terminal block provided and ensure correct connection as marked (Fig.4): Brown (Live) - to Brown or Red Blue (Neutral) - to Blue or Black
- Screw the PC diffuser back on (Fig.5).
- Screw the cover back on and turn on the power (Fig.6).