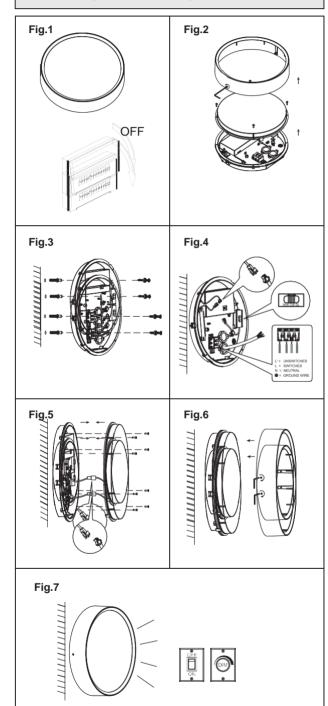

- Ensure mains supply is switched off. (Fig. 1)
- Make the frame, diffuser and back housing separately. (Fig. 2)
- Fix the back housing on the wall or ceiling by screws. (Fig. 3)
- a. Connect the plugs between the battery and driver if with Emergency function.
  - b. Choose the color temperature with DIP switch if it's the color changeable version.
  - c. Connect the AC wires to the block.(Fig. 4)
- Connect the DC plugs, put back the cover to the back plate

- and fix it by screws. (Fig. 5) Buckle the frame back and fix it by proper tools. (Fig. 6)
- Installation finished, turn on the switch. (Fig. 7)