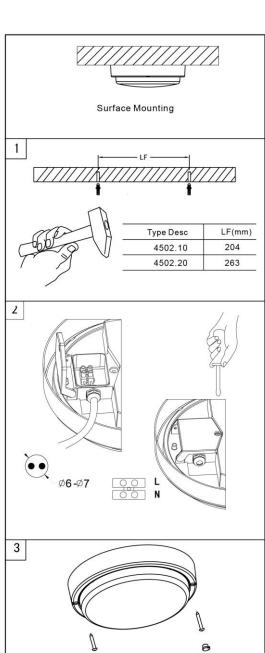

Ensure mains supply is switched off.

- Drill holes where you wish to install the fitting and insert the expansion tubes (provided) into the holes. (Fig. 1)
- Turn the fitting over and use a screwdriver to open the terminal box of the lamp. Connect the fitting to its electrical source: (Fig 2) Brown (Live) - to Brown or Red Blue (Neutral) - to Blue or Black
- Attached the fitting to its designated surface (Fig. 3)