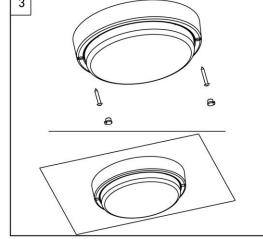

Ensure mains supply is switched off.

- Drill holes where you wish to install the fitting and insert the expansion tubes (provided) into the holes. (Fig. 1)
- Turn the fitting over and use a screwdriver to open the terminal box of the lamp. Connect the fitting to its electrical source: (Fig 2) Brown (Live) - to Brown or Red Blue (Neutral) - to Blue or Black
- Attached the fitting to its designated surface (Fig. 3)