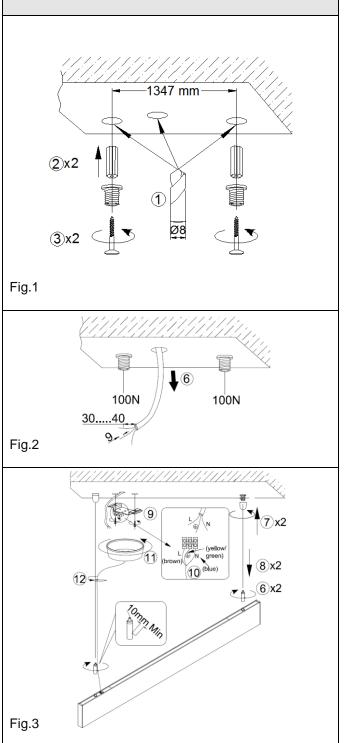

### Ensure main supply is switched off before installation.

- Mark and drill holes on the ceiling at the required width of 1347mm and insert the mounting screws. (Fig.1)
- Pull the power cable through the ceiling. (Fig.2)
- Fix the suspension wire to the frame and attach the top mounting screws to the ceiling. Mount the bracket of the round base to the ceiling and attach the power cable to the terminal block provided. (Fig.3)
  - Brown (Live) to Brown or Red
  - Blue (Neutral) to Blue or Black
  - Green/Yellow (Earth) to Green/Yellow or Copper.
  - Ensure all components are installed correctly