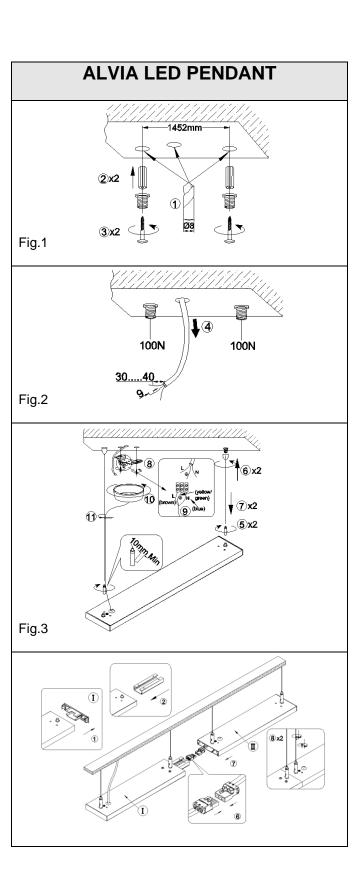

#### Ensure main supply is switched off before installation.

- Mark and drill holes on the ceiling at the required width of 1452mm and insert the mounting screws. (Fig.1)
- Pull the power cable through the ceiling. (Fig.2)
- Fix the suspension wire to the frame and attach the top mounting screws to the ceiling. Mount the bracket of the round base to the ceiling and attach the power cable to the terminal block provided. (Fig.3)
  - Brown (Live) to Brown or Red
  - Blue (Neutral) to Blue or Black
  - Green/Yellow (Earth) to Green/Yellow or Copper.

#### Turn on mains supply

Linking: a maximum of 10 fittings can be linked in series.