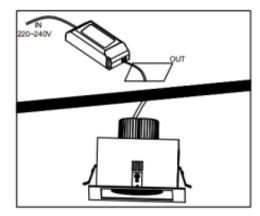

### Turn off mains supply.

- Make the cut out in the ceiling. (Fig.1)
- Connect the fitting driver to the main power supply. (Fig.2)
  Brown (Live)
  Blue (Neutral)
- Place the fitting into the ceiling cut out and insert the mounting clips. (FIG.3)

# FIG. 1

FIG. 2

FIG. 3