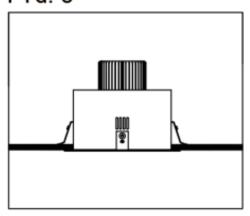

### Turn off mains supply.

- Make the cut out in the ceiling. (Fig.1)
- Connect the fitting driver to the main power supply. (Fig.2)
  Brown (Live)
  Blue (Neutral)
- Place the fitting into the ceiling cut out and insert the mounting clips. (FIG.3)

# FIG. 1

FIG. 2

FIG. 3