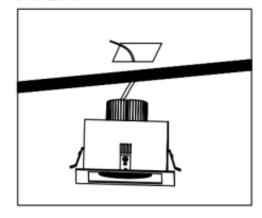

### Turn off mains supply.

- Make the cut out in the ceiling. (Fig.1)
- Connect the fitting driver to the main power supply. (Fig.2)
  Brown (Live)
  Blue (Neutral)
- Place the fitting into the ceiling cut out and insert the mounting clips. (FIG.3)

# FIG. 1

FIG. 2

FIG. 3