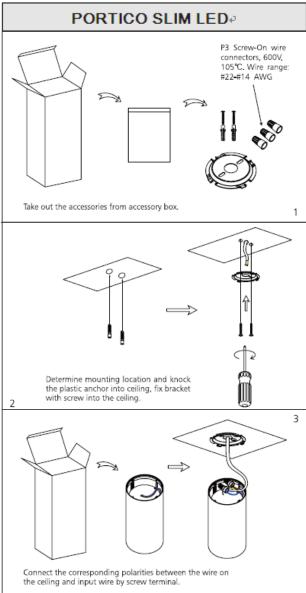

On completion of installation, ensure that the Certificate of Compliance is updated.

Ensure mains supply is switched off.

- Determine mounting location and knock the plastic anchors into ceiling. Fix the round bracket with screws into the ceiling (Fig. 2)
- Connect the fitting to its electrical source using the terminal block provided

Brown (Live) - to Brown or Red Blue (Neutral) - to Blue or Black

Green/Yellow (Earth) - to Green/Yellow or Copper. (Fig. 3)

Attach the body of the fitting to the ceiling bracket by rotating it clockwise (Fig 4.)