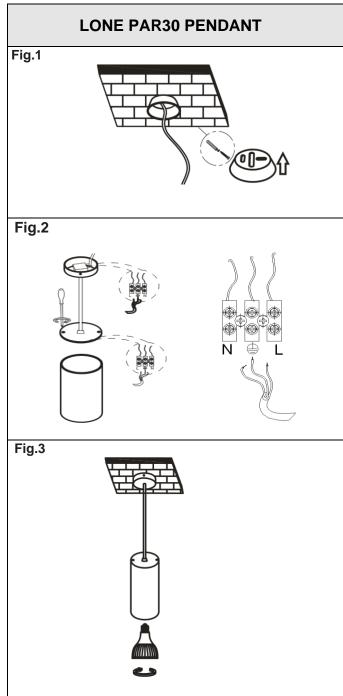

**CAUTION:** Risk of electric shock

- Ensure mains supply is switched off.
- Remove the mounting bracket from the pendant base and fix it to the ceiling. Feed the wire through the mounting base hole (Fig.1)
- Connect the fitting to its electrical source with the terminal block provided (Fig. 2)

Brown (Live) - to Brown or Red

Blue (Neutral) - to Blue or Black

Green/Yellow (Earth) - to Green/Yellow or Copper.

- Re-attach the housing to the mounting bracket and Install the lamp (Fig. 3)
- Switch main supply back on.