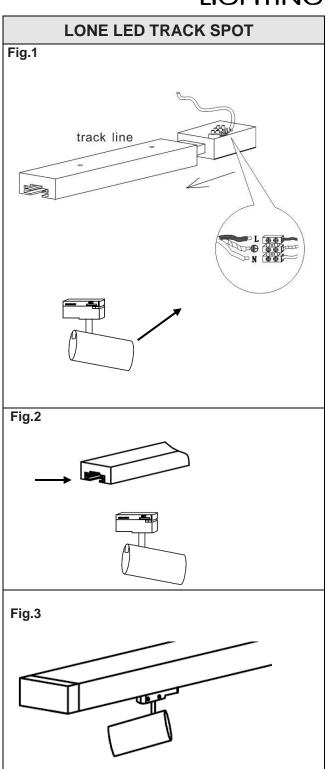

#### Ensure mains supply is switched off.

- Connect the main power cable to the power feed (Fig.1)
- Attached the power feed to the track line (Fig. 1)
- Fix the Lone spot to the track line (Fig.2)
- Switch main supply back on: (Fig.3)