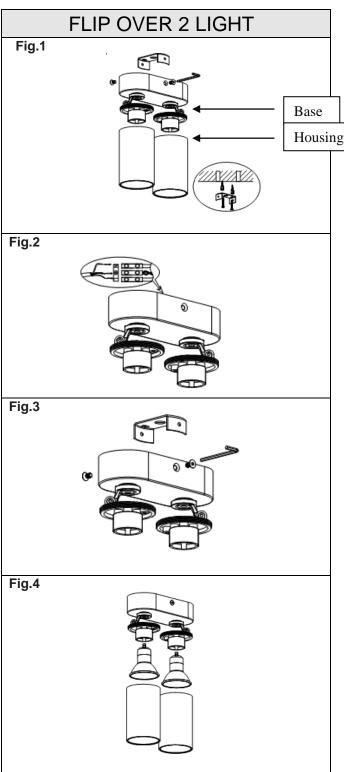

## FLIP OVER 2 LIGHT

### Ensure mains supply is switched off.

- Remove the mounting bracket from the base and fix it to the ceiling, Rotate housing to remove it from the lamp holder. (Fig.1)
- Connect the fitting to its electrical source with the terminal block provided:
  - Brown (Live) to Brown or Red
  - Blue (Neutral) to Blue or Black
  - Green/Yellow (Earth) to Green/Yellow or Copper.(Fig. 2)
- · Re-attach the base to the mounting bracket (Fig.3)
- Insert the Lamp and re-attach housing to the lamp holder: (Fig.4)