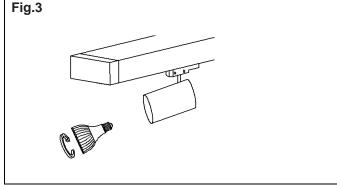

**CAUTION:** Risk of electric shock

- · Ensure mains supply is switched off.
- Connect the electrical cable to the track power feed. (Fig.1)
  Brown (Live) to Brown or Red
  Blue (Neutral) to Blue or Black
  Green/Yellow (Earth) to Green/Yellow or Copper.
- Fix the fitting to the track line. (Fig.2)
- Insert the lamp. (Fig.3)
- Switch main supply back on.