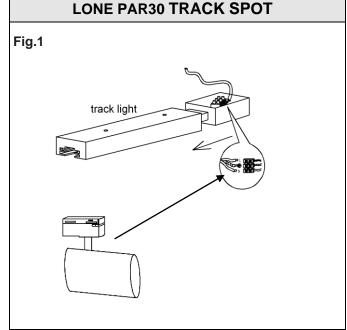

**CAUTION:** Risk of electric shock

- · Ensure mains supply is switched off.
- Connect the electrical cable to the track power feed. (Fig.1)
  Brown (Live) to Brown or Red
  Blue (Neutral) to Blue or Black
  Green/Yellow (Earth) to Green/Yellow or Copper.
- Fix the fitting to the track line. (Fig.2)
- Insert the lamp. (Fig.3)
- Switch main supply back on.