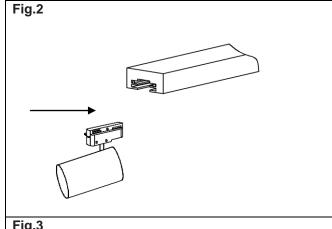

**CAUTION:** Risk of electric shock

- · Ensure mains supply is switched off.
- Connect the electrical cable to the track power feed. (Fig.1)
  Brown (Live) to Brown or Red
  Blue (Neutral) to Blue or Black
  Green/Yellow (Earth) to Green/Yellow or Copper.
- Fix the fitting to the track line. (Fig.2)
- Insert the lamp. (Fig.3)
- Switch main supply back on.