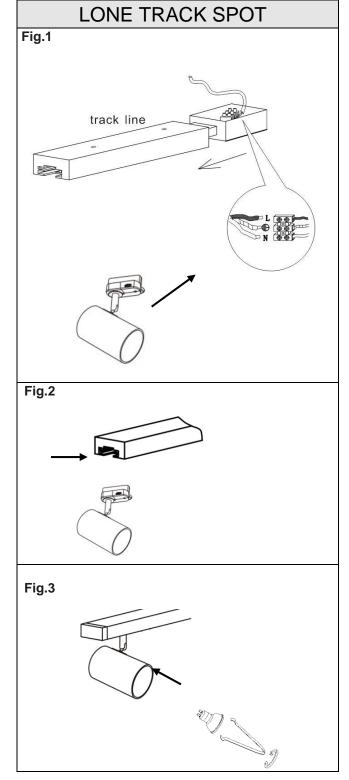

### Ensure mains supply is switched off.

- Connect the electrical cable to the track power feed using the terminal block provided (Fig.1)
  - Brown (Live) to Brown or Red
  - Blue (Neutral) to Blue or Black
  - Green/Yellow (Earth) to Green/Yellow or Copper.
  - Fix the fitting to the track line. (Fig.2)
- Insert the lamp. (Fig.3)