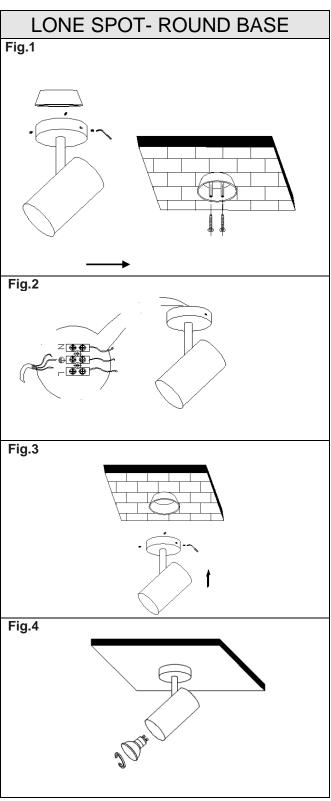

### Ensure mains supply is switched off.

- Remove the mounting base from the fitting and fix it to the ceiling, feed the electrical cable through the mounting base hole (Fig.1)
- Connect the fitting to its electrical source (Fig. 2).
  Brown (Live) to Brown or Red
  Blue (Neutral) to Blue or Black
  Green/Yellow (Earth) to Green/Yellow or Copper.
- Re-attach the housing to the mounting base (Fig. 3)
- Insert the Lamp: (Fig.4)