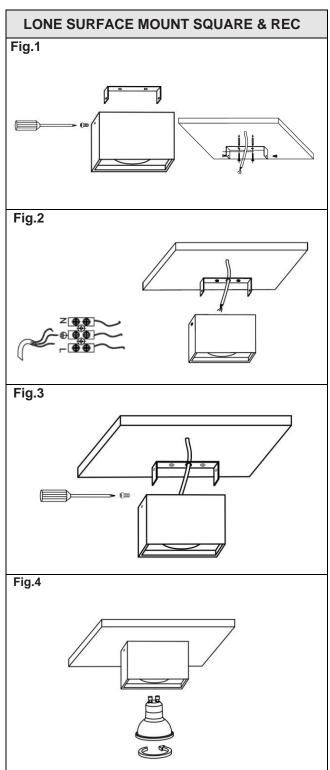

# Ensure mains supply is switched off.

- Remove the mounting base from the fitting and fix it to the ceiling, feed the electrical cable through the mounting base hole (Fig.1).
- Connect the fitting to its electrical source (Fig. 2).
  Brown (Live) to Brown or Red
  Blue (Neutral) to Blue or Black
  Green/Yellow (Earth) to Green/Yellow or Copper.
- Re-attach the housing to the mounting base (Fig. 3).
- Insert the Lamp: (Fig.4)