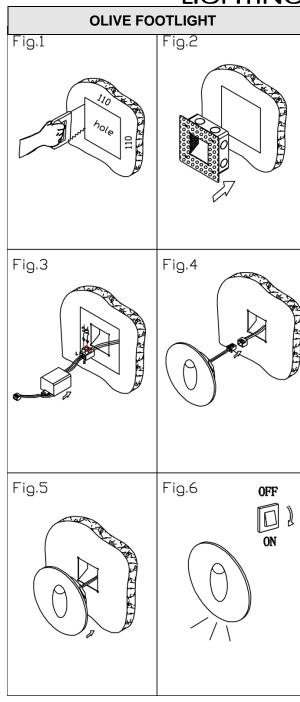

Ensure mains supply is switched off.

- Make a hole 110\*110mm. (Fig 1)
- Installation recessed box (Fig 2)
- Make wiring connections.(Fig 3) Brown(Live)-to Brown or Red Blue(Neural)-to Blue or Black
- · Connect the fixture and driver. (Fig4)
- Embend fixture in the recessed box.(Fig 5)
- Switch on mains (Fig. 6)