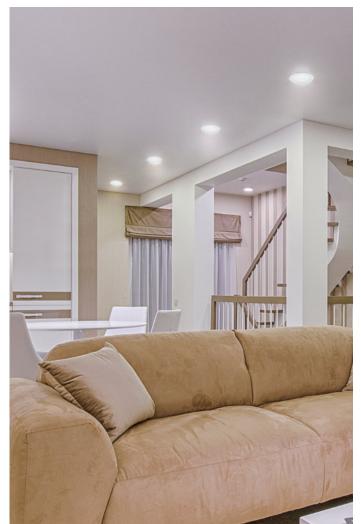

- Recessed downlights
- Polycarbonate body and diffuser
- Available in the following wattages: - 6W

  - 12W
  - 18W
  - 24W
- Colour temperatures available:
  - 3000K
  - 4000K
- Includes Integral LED driver
- Class II
- IP20