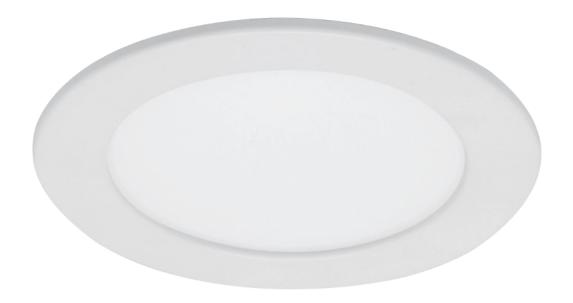

- Recessed downlights
- Polycarbonate body and diffuser
- Available in the following wattages: - 6W

  - 12W
  - 18W
  - 24W
- Colour temperatures available:
  - 3000K
  - 4000K
- Includes Integral LED driver
- Class II
- IP20