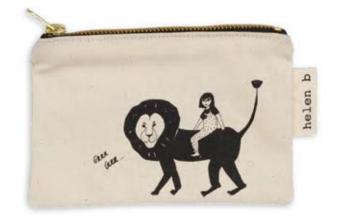

### LITTLE POUCH

Very handy small pouches to take along.

W 14,5 cm x H 10 cm 100% cotton coated cotton inside (waterproof) Made in Portugal

FEET UP

NAKED COUPLE

FREESTYLE HANDSTAND

**BIG** LION