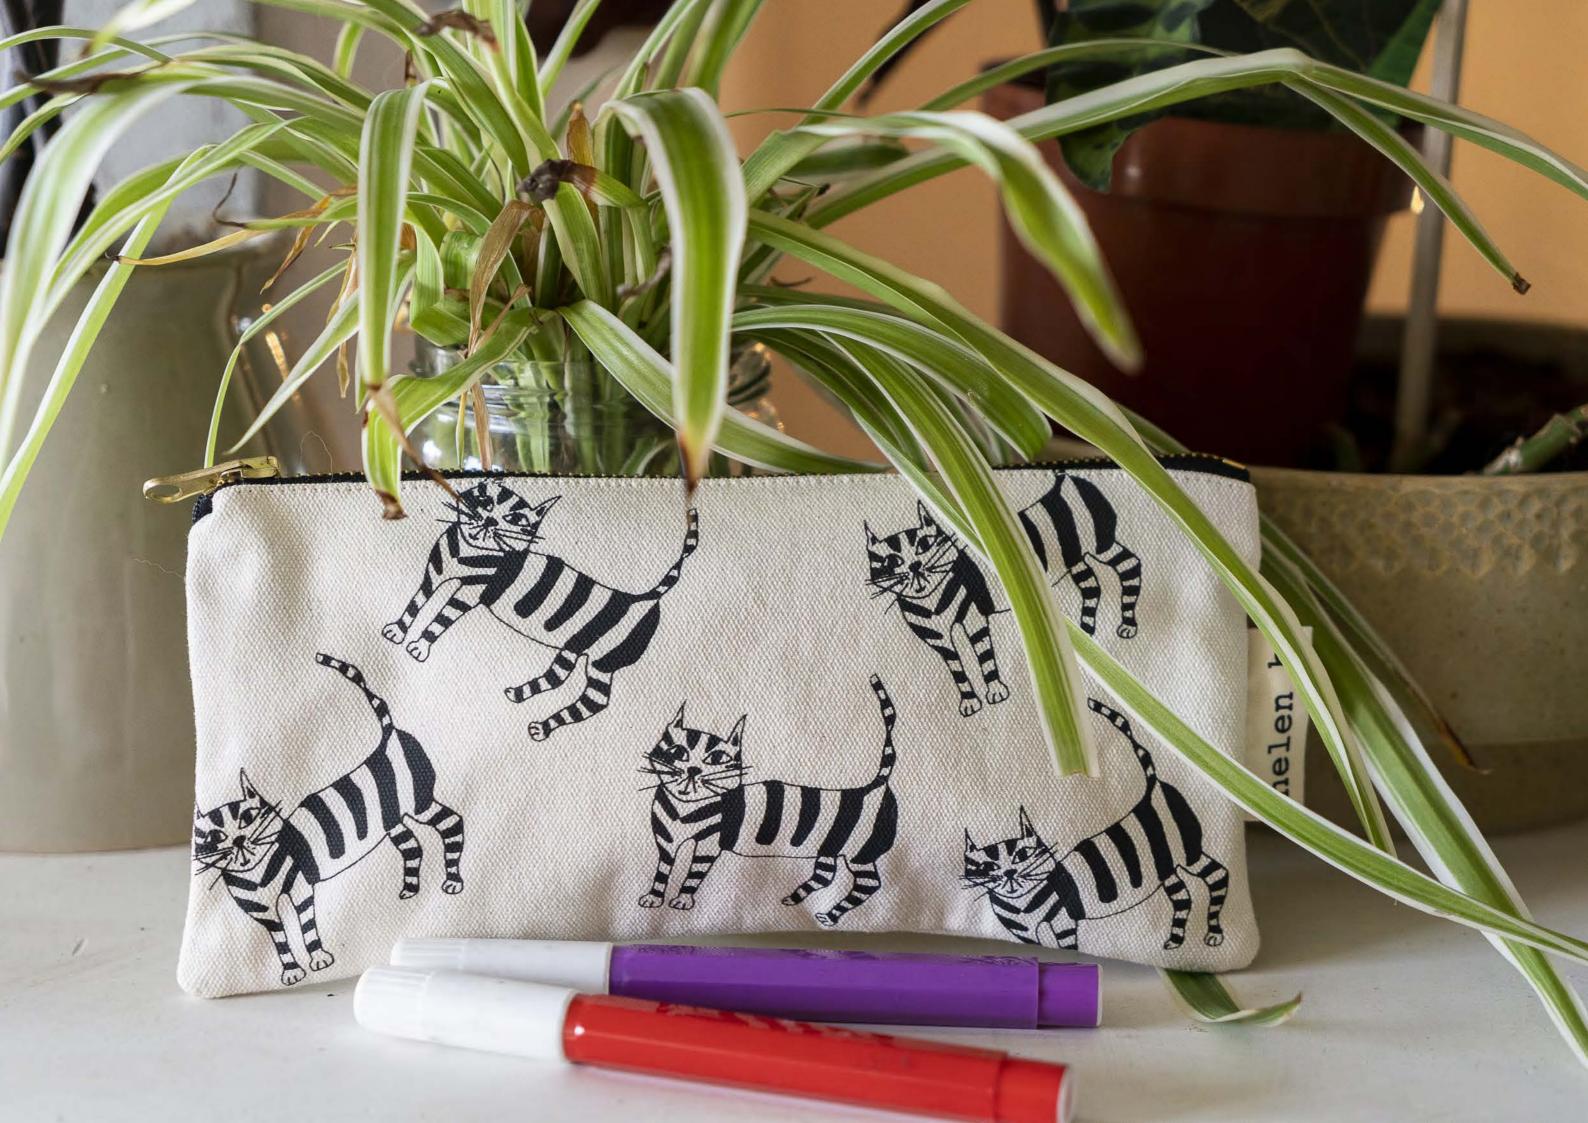

### LITTLE POUCH

Very handy small pouches to take along.

W 14,5 cm x H 10 cm 100% cotton coated cotton inside (waterproof) Made in Portugal

FEET UP

NAKED COUPLE

FREESTYLE HANDSTAND

**BIG** LION