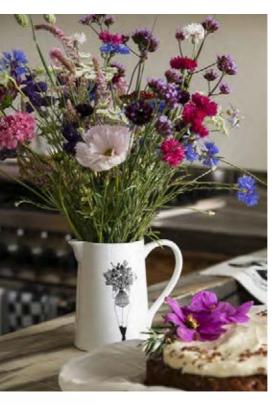

### JUG BIG

Our porcelain jugs are perfect to serve a fresh lemonade in summer, display a beautiful bouquet of wildflowers or just as a decoration piece in your home. They come in two sizes!

dia top 8,5 cm | dia bottom 10 cm x H 14,5 cm dishwasher, oven and microwave proof Processed in Belgium

CHARMING ROCCO

FLOWER GIRL

COWBOY GIRL