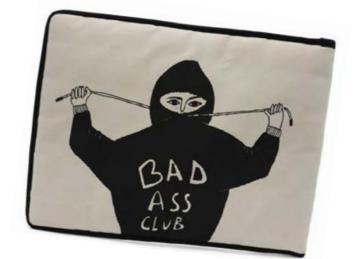

### LAPTOP SLEEVE

No more boring office meetings with these fun laptop sleeves. We made sure they are big enough to fit your laptop as well as your charger, documents and more stuff you'll need!

W 36 cm x H 26 cm 100% cotton black quilted cotton inside – polyester filling Made in Portugal

BAD ASS CLUB

FLOWER GIRL