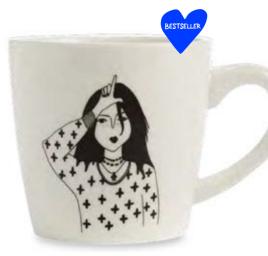

# MUGS

Our character mugs gather the most eccentric and different personalities. Everyone will recognize themselves in at least one of their character traits, or will know someone who resembles them. Each character mug comes with a small lable. A little extra that gives the mugs a touch of warmth and makes them the ideal personal gift. The illustration is placed in a manner so you can see it from your point of view, so you'll have company while drinking a coffee. Once a year, on International Lefthanders Day, it's possible to order your special lefty mug. In that way, also lefties can look these quirky characters in the eye while sipping a coffee.

### 1. NEW COLLECTION

**SILVAIN** This sporty creative dude saved years to get the perfect hipster mustache.

MONICA This quirky festival goer seems tough but goes to sleep with a teddy bear every night.