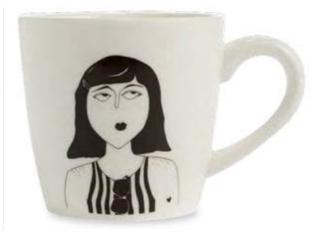

# MUGS

Our character mugs gather the most eccentric and different personalities. Everyone will recognize themselves in at least one of their character traits, or will know someone who resembles them. Each character mug comes with a small lable. A little extra that gives the mugs a touch of warmth and makes them the ideal personal gift. The illustration is placed in a manner so you can see it from your point of view, so you'll have company while drinking a coffee. Once a year, on International Lefthanders Day, it's possible to order your special lefty mug. In that way, also lefties can look these quirky characters in the eye while sipping a coffee.

dia 7,5 cm x H 7,5 cm dishwasher, oven and microwave proof Processed in Belgium