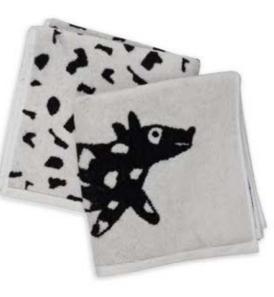

### HAND TOWEL SET

Brand new hand towel sets! We've experimented with the fun patterns of the cat and dog and added an extra towel with the stripes and dots. This set of 2 towels is perfect for your bathroom!

W 50 cm x L 100 cm 2 towels 100% cotton Made in Portugal

SET DOG

SET CAT