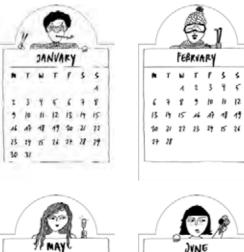

### DESK CALENDAR 2023

Brighten up your workspace with this new standing desk calendar! Twelve new illustrations placed in a stylish wooden block, manufactured by a carpentry school in Ghent.

H 18 cm x W 10,5 cm biotop paper paper printed in a local sheltered workshop wooden block manufactured by a local school

N T N T F S S

1 2 3 4 5 6 9

8 9 10 11 12 13 14

15 16 17 18 19 20 21

27 23 27 15 26 27 28

90

<del>dia</del> SEPTEMBER

15 26 27 28 29 30

29 30 31

A 2 3 Y

567891011

12 13 14 15 14 19 19

19 10 21 22 23 24 15

26 27 28 29 30

Ð

FEBRUARY

MRIL

NTWTFSS

3456789

10 11 12 13 14 15 14

A 18 19 20 21 22 23

19 15 26 27 28 29 30

1 2

NEW!