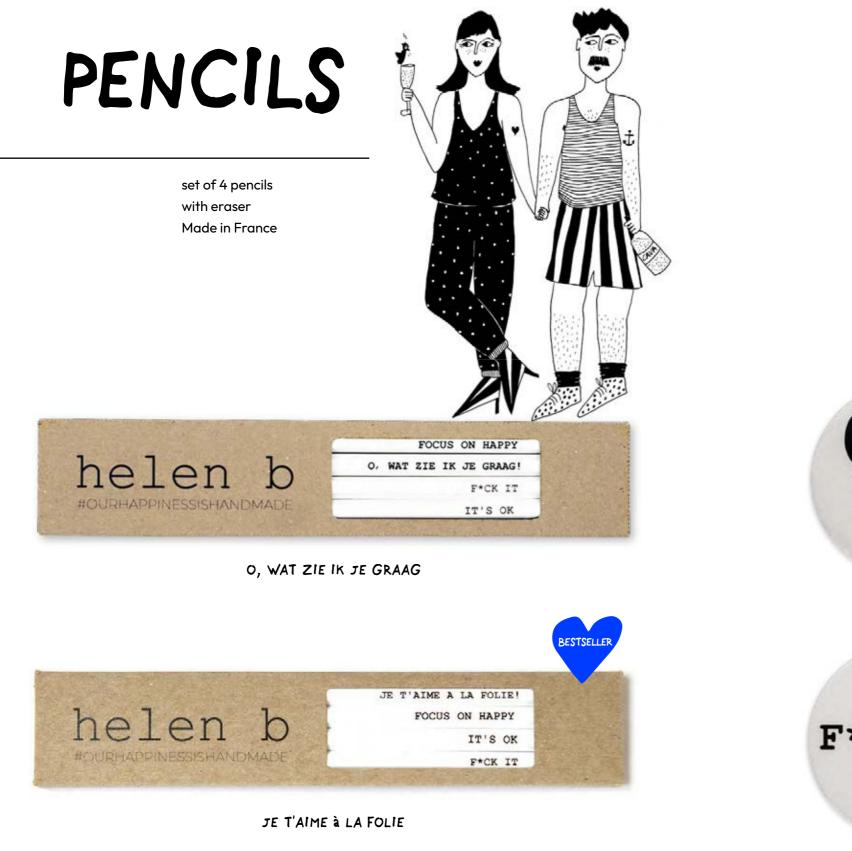

HAPPY TOGETHER Why only wear his sweater when you can both wear it at the same time?

JE T'AIME à LA FOLIE! The first words I said to my newborn daughter Stella. But then in Dutch as I don't speak French.

HELEN & PETER This is us!

LOVE Spread the word!!!

O, WAT ZIE IK JE GRAAG! The first words I said to my newborn daughter Stella.

PEACE GIRL She looks well behaved and peaceful but be sure she has spirit!

**PIN-UP CAKE GIRL** My take on pin ups.

O, WAT ZIE IK JE GRAAG

Most of our textile collection is made by small family businesses or textile studios in Portugal. Part of it is printed locally with water-based inks and whenever possible we use 100% organic cotton. We always choose our long-term partners consciously and expect them to share the helen b philosophy. We are very involved and co-manage the entire production process of our textiles. From the first samples, the used thread, the production of our helen b labels to the finishing touches.