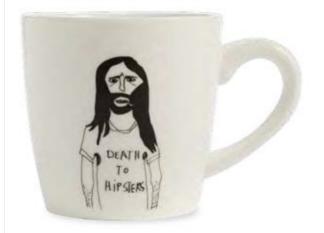

# MUGS

Our character mugs gather the most eccentric and different personalities. Everyone will recognize themselves in at least one of their character traits, or will know someone who resembles them. Each character mug comes with a small lable. A little extra that gives the mugs a touch of warmth and makes them the ideal personal gift. The illustration is placed in a manner so you can see it from your point of view, so you'll have company while drinking a coffee. Once a year, on International Lefthanders Day, it's possible to order your special lefty mug. In that way, also lefties can look these quirky characters in the eye while sipping a coffee.

dia 7,5 cm x H 7,5 cm dishwasher, oven and microwave proof Processed in Belgium