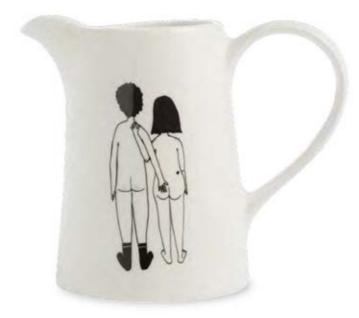

### 2. CLASSIC CUPS

NAKED COUPLE You can't see anything. Or can you?!

NAKED COUPLE BACK By this sweet and caring gesture, he lets her know he's there for her.

FLOWER GIRL Who doesn't LOVE a huge bouquet of field flowers?!