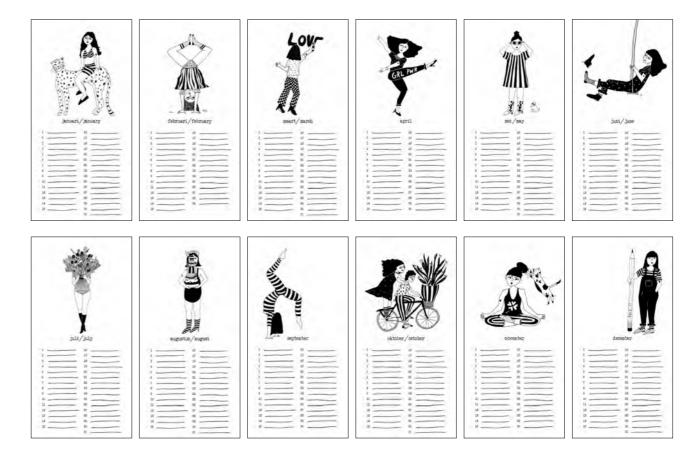

### DESK CALENDAR 2023

Brighten up your workspace with this new standing desk calendar! Twelve new illustrations placed in a stylish wooden block, manufactured by a carpentry school in Ghent.

H 18 cm x W 10,5 cm biotop paper paper printed in a local sheltered workshop wooden block manufactured by a local school