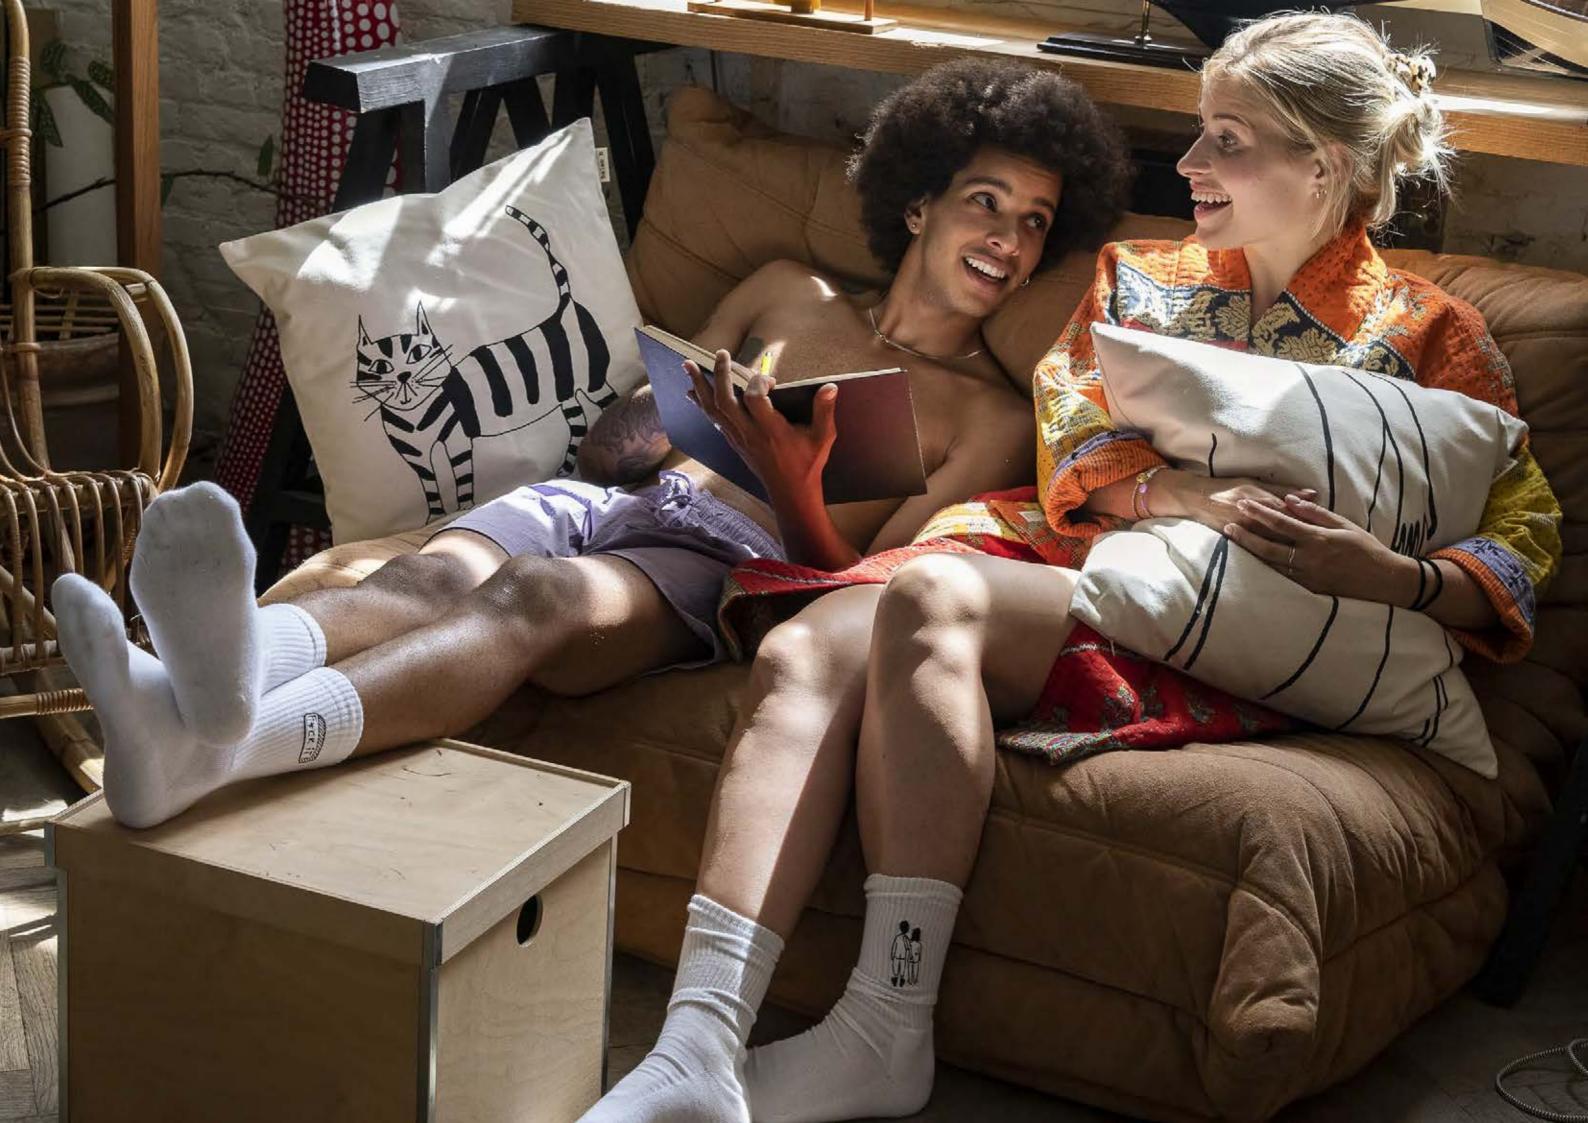

### GYM SOCKS

A beautifully embroidered naked couple back on white gym socks: who doesn't want to wear that? Made in Portugal and available in two size ranges.

Size ranges: 38-41 / 42-45 78% cotton, 18% polyamide, 4% elastane Made in Portugal

### CUSHION COVERS

These illustrated cushion covers will become the eyecatcher on your couch and in your living room immediately!

50 x 50 cm 100% cotton Made in Portugal

CAT

NAKED COUPLE BACK

SWINGING ERIKA