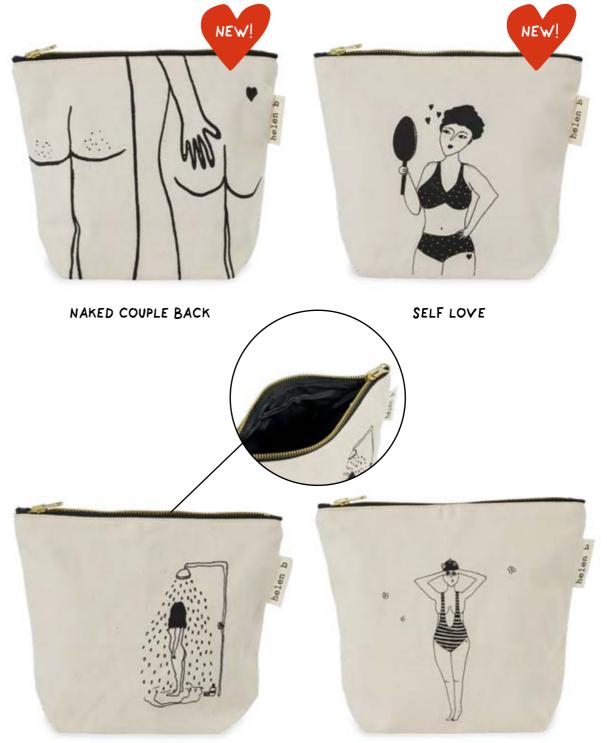

### TOTE BAGS

W 39 cm x H 42 cm, handles: 32 cm 100% organic cotton Screen printed locally with water based ink

BARCODE GIRL

NAKED COUPLE BACK

F\*CK IT

NAKED COUPLE

CINDY THE PENGUIN

BACKWARDS

GRL PWR

ZEN WITH CATS

COWBOY GIRL

BAD ASS CLUB

FREESTYLE HANDSTAND