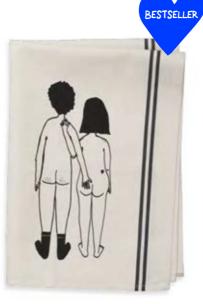

### TEA TOWEL SET

Brand new: check out our new tea towel sets. The bestselling illustrations naked couple back and the lovely secret kissers are now accompanied by a unique helen b vichy print.

Set of 2 towels H 70 cm x W 50 cm 100% cotton Made in Portugal screen printed locally with water-based ink

NAKED COUPLE BACK

SECRET KISSERS