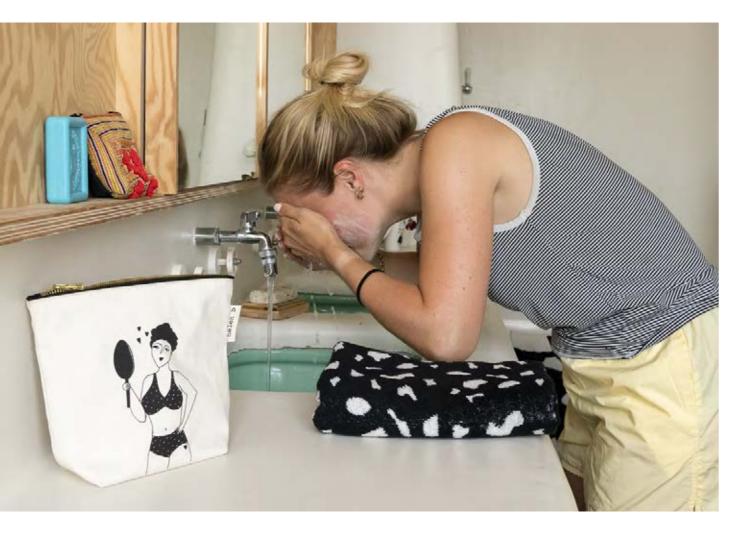

### TOILET BAG BIG

These helen b toilet bags are perfect to store all your things in the bathroom or to take them along with you.

L 22 cm x W 12 cm x H 15 cm 100% cotton coated cotton inside (waterproof) Made in Portugal

BATHROOM GIRLS

COWBOY GIRL