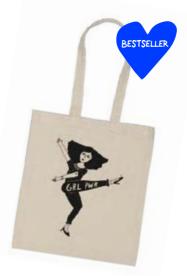

TRAPEZE GIRL Sometimes you have to look at the world upside down. Trust me.

F\*CK IT We need to say this more often. F\*ck it and move on.

GRL PWR Women have the strength to change the world!

BAD ASS CLUB

GRL PWR

ZEN WITH CATS

COWBOY GIRL

BAD ASS CLUB

FREESTYLE HANDSTAND