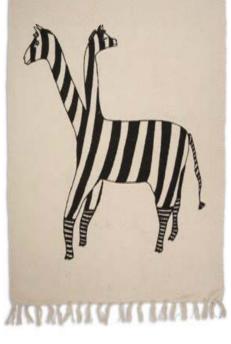

### CARPET

Two amazing and cosy carpets that will fit perfectly in every room. On the floor, or even against the wall.

W 60 cm x L 90 cm 100% organic cotton Made in India

# VILLAN AVERALIA

LAMA