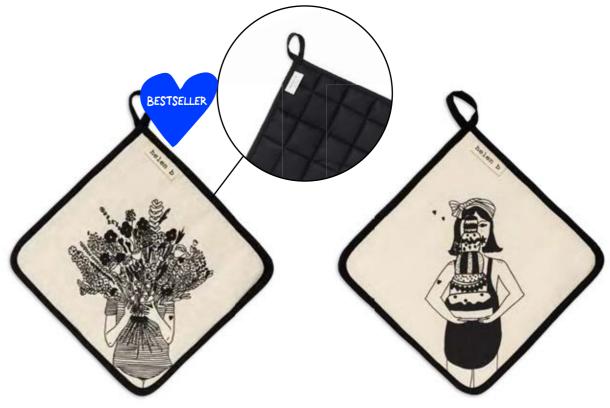

### OVEN GLOVE

You'll shine in your kitchen with our aprons and matching gloves and potholders.

H 31 cm x W 16 cm 100% cotton polyester filling Made in Portugal

NEW! SECRET KISSERS BESTSELLER PIN UP CAKE GIRL

### POTHOLDER

You'll shine in your kitchen with our aprons and matching gloves and potholders.

H 20 cm x W 20 cm 100% cotton; black quilted backside; polyester filling inside Made in Portugal

FLOWER GIRL

SECRET KISSERS

VIRGINIE & THE BIG CAKE