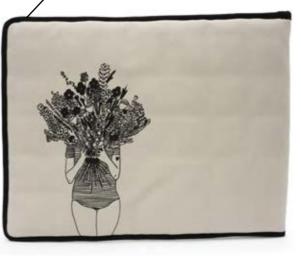

### 2. CLASSIC CUPS

NAKED COUPLE You can't see anything. Or can you?!

NAKED COUPLE BACK By this sweet and caring gesture, he lets her know he's there for her.

FLOWER GIRL Who doesn't LOVE a huge bouquet of field flowers?!

### POTHOLDER

You'll shine in your kitchen with our aprons and matching gloves and potholders.

H 20 cm x W 20 cm 100% cotton; black quilted backside; polyester filling inside Made in Portugal

FLOWER GIRL