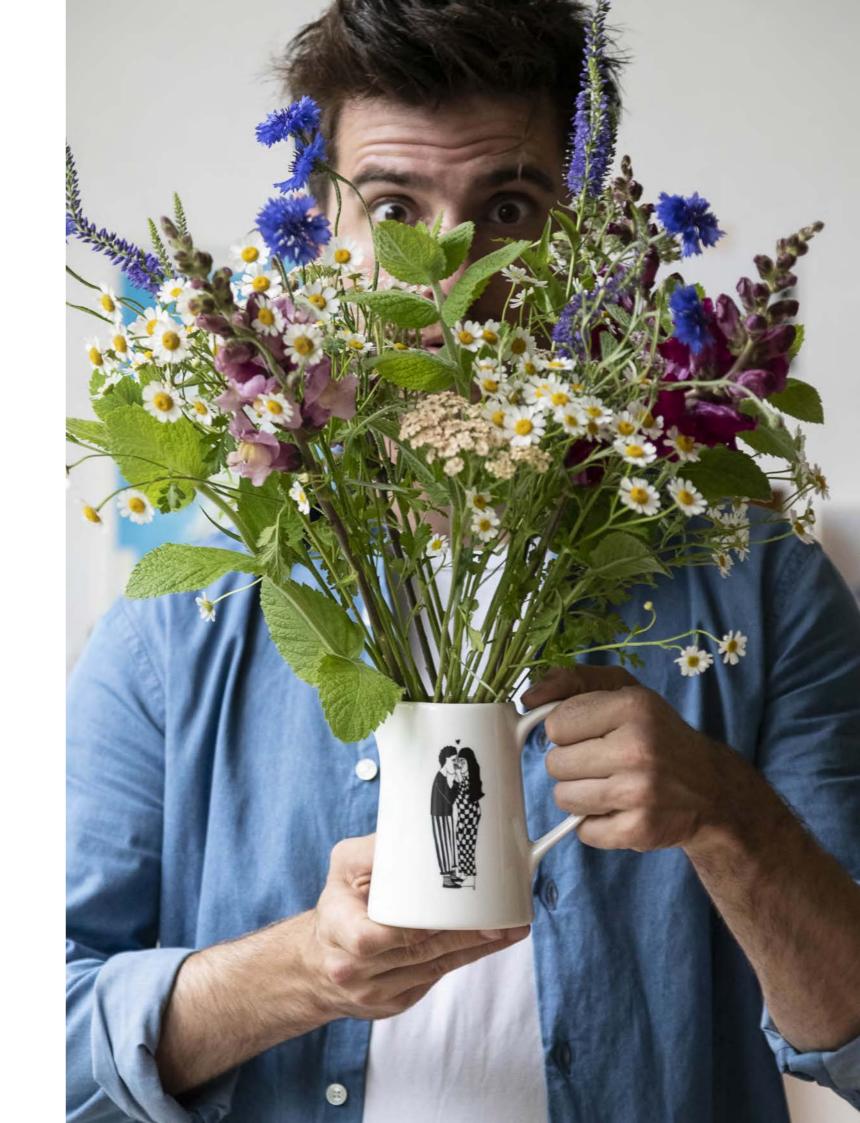

### 2. CLASSIC CUPS

NAKED COUPLE You can't see anything. Or can you?!

NAKED COUPLE BACK By this sweet and caring gesture, he lets her know he's there for her.

FLOWER GIRL Who doesn't LOVE a huge bouquet of field flowers?!

### JUG BIG

Our porcelain jugs are perfect to serve a fresh lemonade in summer, display a beautiful bouquet of wildflowers or just as a decoration piece in your home. They come in two sizes!

dia top 8,5 cm | dia bottom 10 cm x H 14,5 cm dishwasher, oven and microwave proof Processed in Belgium