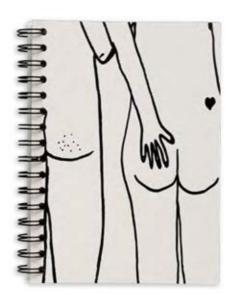

### 2. CLASSIC CUPS

NAKED COUPLE You can't see anything. Or can you?!

NAKED COUPLE BACK By this sweet and caring gesture, he lets her know he's there for her.

FLOWER GIRL Who doesn't LOVE a huge bouquet of field flowers?!