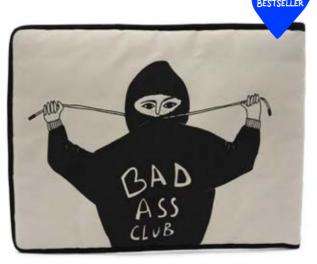

TRAPEZE GIRL Sometimes you have to look at the world upside down. Trust me.

F\*CK IT We need to say this more often. F\*ck it and move on.

GRL PWR Women have the strength to change the world!

BAD ASS CLUB

Who wants to join?

FOCUS ON HAPPY

HEART HANDS Hearts for all lovers!

SECRET KISSERS We don't know who they are, these secret kissers.

ZEN WITH CATS The hardest thing to do in the world? Remain zen with cats around.

BAD ASS CLUB

FLOWER GIRL

### PENCIL POUCH FLAT

A fun and quirky pencil pouch to take all your pens and pencils with you.

W 22,5 cm x H 14 cm 100% cotton coated cotton inside Made in Portugal

BAD ASS CLUB

### APRON

You'll shine in your kitchen with our aprons and matching gloves and potholders.

H 80 cm x W 70 cm 100% cotton adjustable neck strap Made in Portugal

BAD ASS CLUB

PIN UP CAKE GIRL

PLANT LOVER

FLOWER GIRL