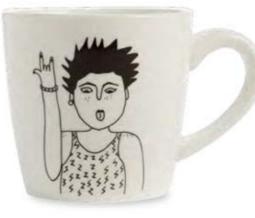

# MUGS

Our character mugs gather the most eccentric and different personalities. Everyone will recognize themselves in at least one of their character traits, or will know someone who resembles them. Each character mug comes with a small lable. A little extra that gives the mugs a touch of warmth and makes them the ideal personal gift. The illustration is placed in a manner so you can see it from your point of view, so you'll have company while drinking a coffee. Once a year, on International Lefthanders Day, it's possible to order your special lefty mug. In that way, also lefties can look these quirky characters in the eye while sipping a coffee.

### 1. NEW COLLECTION

**SILVAIN** This sporty creative dude saved years to get the perfect hipster mustache.

MONICA This quirky festival goer seems tough but goes to sleep with a teddy bear every night.