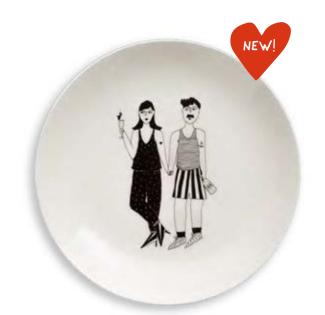

dia 8 cm x H 9,5 cm dishwasher, oven and microwave proof Processed in Belgium

APERO COUPLE The party only starts once they arrive!