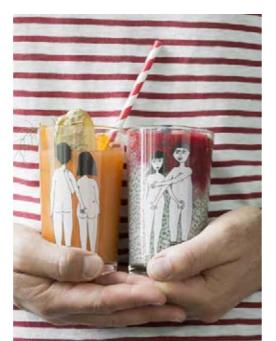

## GLASSES

W 20 cm x H 27 cm FSC labelled wood dishwasher proof Made in Sweden

APERO COUPLE

NAKED COUPLE & NAKED COUPLE BACK

CHARLENE

dia 8 cm x H 11,5 cm

in cardboard box

dishwasher proof