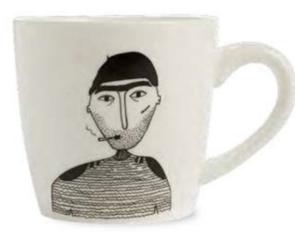

# MUGS

Our character mugs gather the most eccentric and different personalities. Everyone will recognize themselves in at least one of their character traits, or will know someone who resembles them. Each character mug comes with a small lable. A little extra that gives the mugs a touch of warmth and makes them the ideal personal gift. The illustration is placed in a manner so you can see it from your point of view, so you'll have company while drinking a coffee. Once a year, on International Lefthanders Day, it's possible to order your special lefty mug. In that way, also lefties can look these quirky characters in the eye while sipping a coffee.

FELIX Felix is the favourite of the neighbourhood. He skates to the bakery on Sunday to get fresh croissants.

BARB Barb is a real cat lover and has a whole family of furry friends living with her.

BORIS Boris smokes self-made cigarettes and prefers to drink cheap beer.