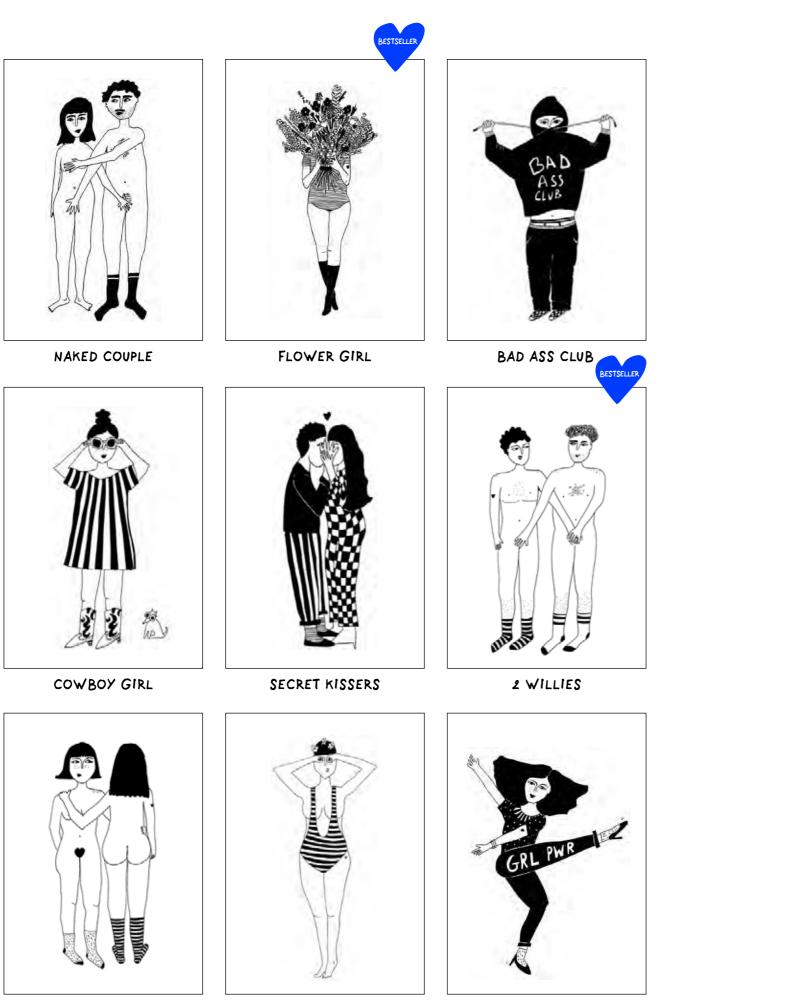

### 2. CLASSIC CUPS

NAKED COUPLE You can't see anything. Or can you?!

NAKED COUPLE BACK By this sweet and caring gesture, he lets her know he's there for her.

FLOWER GIRL Who doesn't LOVE a huge bouquet of field flowers?!

TRAPEZE GIRL Sometimes you have to look at the world upside down. Trust me.

F\*CK IT We need to say this more often. F\*ck it and move on.

GRL PWR Women have the strength to change the world!

BAD ASS CLUB

Who wants to join?

FOCUS ON HAPPY

HEART HANDS Hearts for all lovers!

SECRET KISSERS We don't know who they are, these secret kissers.

ZEN WITH CATS The hardest thing to do in the world? Remain zen with cats around.

CINDY THE PENGUIN Penguins don't get any cooler than Cindy, do they?

COWBOY GIRL Cowboy girl lives with her dog in a beautiful finca in Ibiza. She is on holiday all year round!

FIXIE GIRL All cool girls in Ghent drive a fixie.

2 WILLIES We LOVE men!

4 BOOBIES We LOVE women!

ALLES KOMT GOED A basic sentence everyone needs to hear from time to time.

JAGUAR GIRL Jaguar girl and her bestie.

DANCING COUPLE Dancing all night long: I LOVE it!