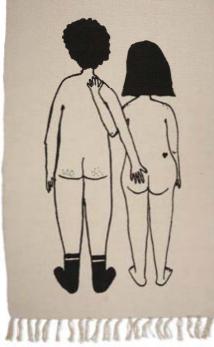

### CARPET

Two amazing and cosy carpets that will fit perfectly in every room. On the floor, or even against the wall.

W 60 cm x L 90 cm 100% organic cotton Made in India

## MARIERINIAIAN

NAKED COUPLE BACK