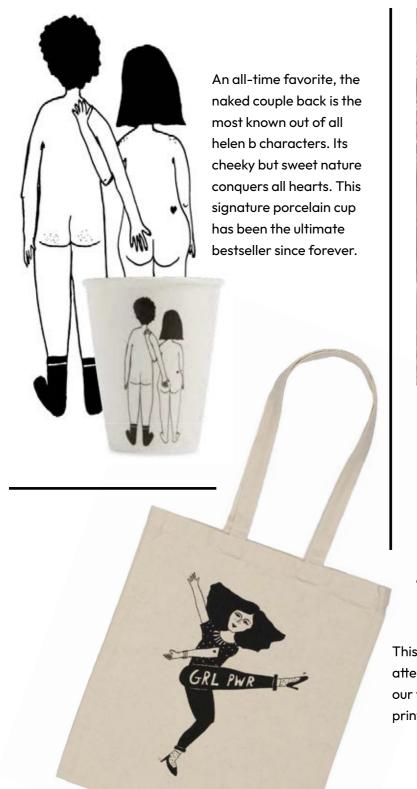

### 2. CLASSIC CUPS

NAKED COUPLE You can't see anything. Or can you?!

NAKED COUPLE BACK By this sweet and caring gesture, he lets her know he's there for her.

FLOWER GIRL Who doesn't LOVE a huge bouquet of field flowers?!

This grl pwr design sure draws attention everywhere you go! All our tote bags are locally screen printed with water-based ink. This quirky naked couple back carpet made of 100% organic cotton will fit perfectly in every room – on the floor or even against the wall.