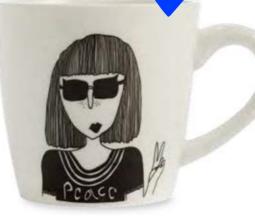

# MUGS

Our character mugs gather the most eccentric and different personalities. Everyone will recognize themselves in at least one of their character traits, or will know someone who resembles them. Each character mug comes with a small lable. A little extra that gives the mugs a touch of warmth and makes them the ideal personal gift. The illustration is placed in a manner so you can see it from your point of view, so you'll have company while drinking a coffee. Once a year, on International Lefthanders Day, it's possible to order your special lefty mug. In that way, also lefties can look these quirky characters in the eye while sipping a coffee.

#### 2. CLASSIC MUGS

**BILLIE** Billie does what she likes to do but definitely doesn't do what she doesn't like to do.

**KELLY** Kelly looks tough but is a real animal lover. Occasionally she even hugs trees.