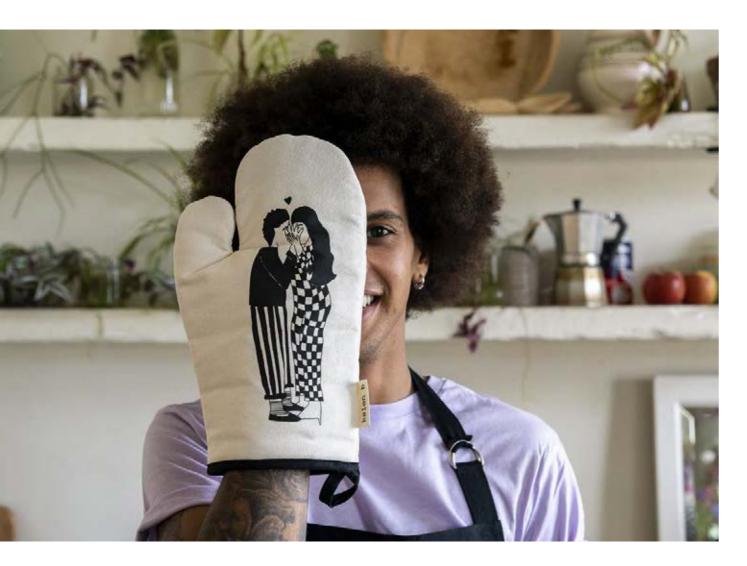

### OVEN GLOVE

You'll shine in your kitchen with our aprons and matching gloves and potholders.

H 31 cm x W 16 cm 100% cotton polyester filling Made in Portugal

NEW! SECRET KISSERS BESTSELLER PIN UP CAKE GIRL