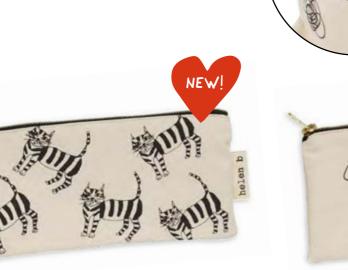

### BATH TOWEL

These new cat and dog bath towels are softer than ever! Made of 100% cotton and the illustrations are also visible on the backside as well.

W 70 cm x L 140 cm 100 % cotton Made in Portugal

CAT

DOG