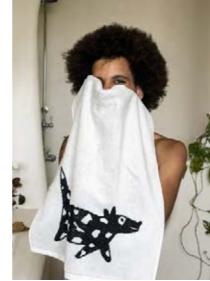

### BATH TOWEL

These new cat and dog bath towels are softer than ever! Made of 100% cotton and the illustrations are also visible on the backside as well.

W 70 cm x L 140 cm 100 % cotton Made in Portugal

CAT

DOG