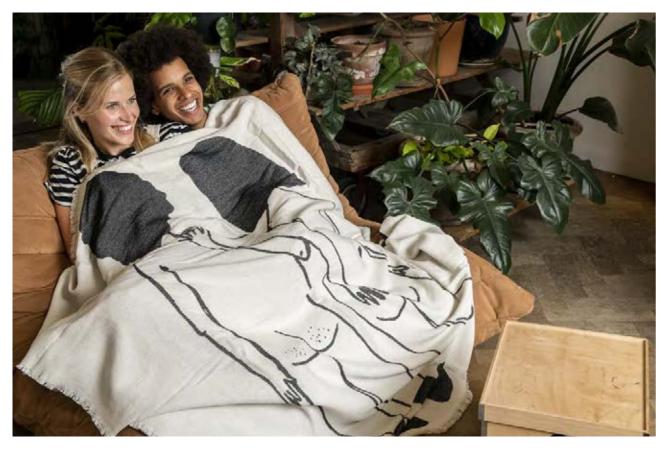

### BATH TOWEL

These new cat and dog bath towels are softer than ever! Made of 100% cotton and the illustrations are also visible on the backside as well.

W 70 cm x L 140 cm 100 % cotton Made in Portugal

CAT

DOG

### PLAID COTTON

W 140 cm x L 180 cm 100% cotton Made in Lithuania

NAKED COUPLE BACK

NAKED COUPLE BACK

LAMA