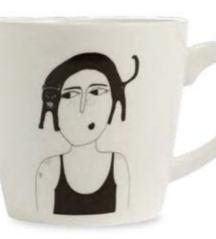

# MUGS

Our character mugs gather the most eccentric and different personalities. Everyone will recognize themselves in at least one of their character traits, or will know someone who resembles them. Each character mug comes with a small lable. A little extra that gives the mugs a touch of warmth and makes them the ideal personal gift. The illustration is placed in a manner so you can see it from your point of view, so you'll have company while drinking a coffee. Once a year, on International Lefthanders Day, it's possible to order your special lefty mug. In that way, also lefties can look these quirky characters in the eye while sipping a coffee.

**LUC** Luc is secretly in love with this hipster girl next door.