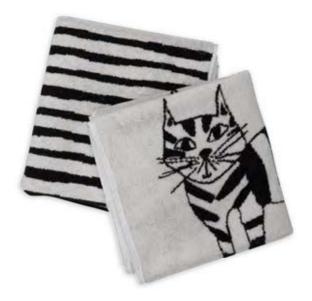

### BATH TOWEL

These new cat and dog bath towels are softer than ever! Made of 100% cotton and the illustrations are also visible on the backside as well.

W 70 cm x L 140 cm 100 % cotton Made in Portugal

CAT

DOG

### HAND TOWEL SET

Brand new hand towel sets! We've experimented with the fun patterns of the cat and dog and added an extra towel with the stripes and dots. This set of 2 towels is perfect for your bathroom!

W 50 cm x L 100 cm 2 towels 100% cotton Made in Portugal

SET DOG

SET CAT