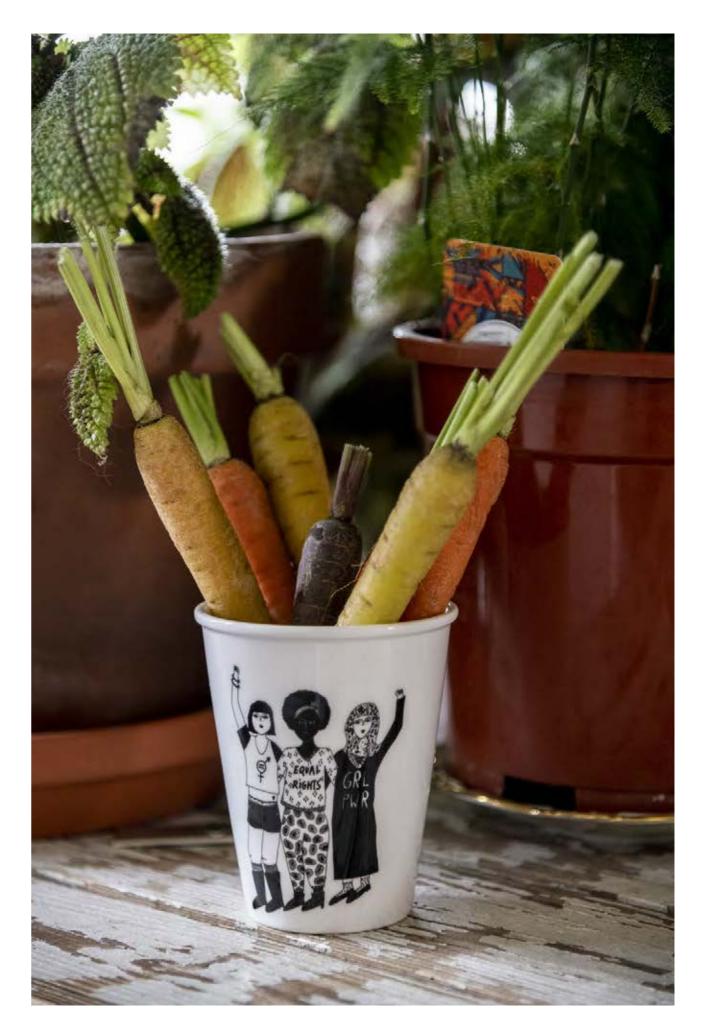

This grl pwr design sure draws attention everywhere you go! All our tote bags are locally screen printed with water-based ink. This quirky naked couple back carpet made of 100% organic cotton will fit perfectly in every room – on the floor or even against the wall.

## CUPS

The illustrations on the cups will take you on a trip through the happy universe of helen b. It's my view on the world and people I see, experience and remember. But most of all, I want you to make up your own story when encountering my illustrations.

TRAPEZE GIRL Sometimes you have to look at the world upside down. Trust me.

F\*CK IT We need to say this more often. F\*ck it and move on.

GRL PWR Women have the strength to change the world!

BAD ASS CLUB