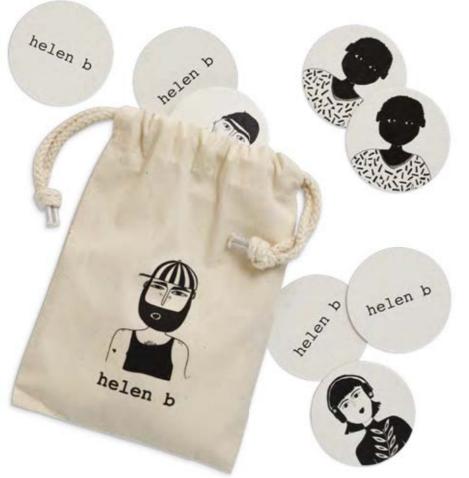

## MEMORY GAME

Match the 24 pairs of helen b characters and collect as many of them as you can!

24 pairs dia 6 cm coated cardboard Designed in Belgium - Made in Poland