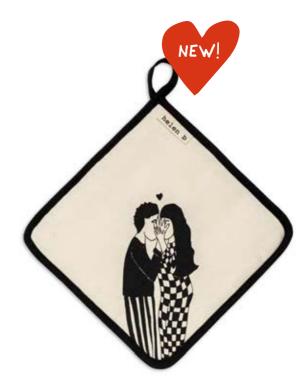

### POTHOLDER

You'll shine in your kitchen with our aprons and matching gloves and potholders.

H 20 cm x W 20 cm 100% cotton; black quilted backside; polyester filling inside Made in Portugal

FLOWER GIRL

SECRET KISSERS

VIRGINIE & THE BIG CAKE