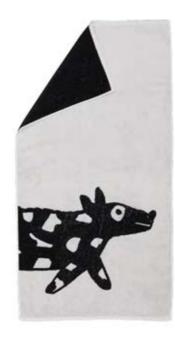

### BATH TOWEL

These new cat and dog bath towels are softer than ever! Made of 100% cotton and the illustrations are also visible on the backside as well.

W 70 cm x L 140 cm 100 % cotton Made in Portugal

CAT

DOG