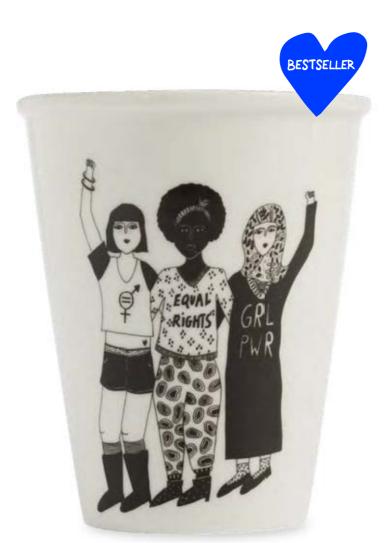

TRAPEZE GIRL Sometimes you have to look at the world upside down. Trust me.

F\*CK IT We need to say this more often. F\*ck it and move on.

GRL PWR Women have the strength to change the world!

BAD ASS CLUB