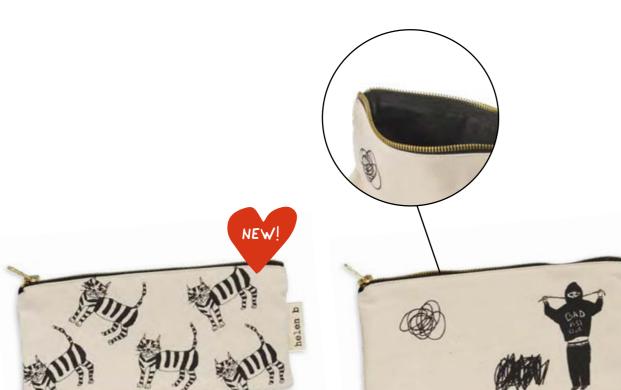

### BATH TOWEL

These new cat and dog bath towels are softer than ever! Made of 100% cotton and the illustrations are also visible on the backside as well.

W 70 cm x L 140 cm 100 % cotton Made in Portugal

CAT

DOG