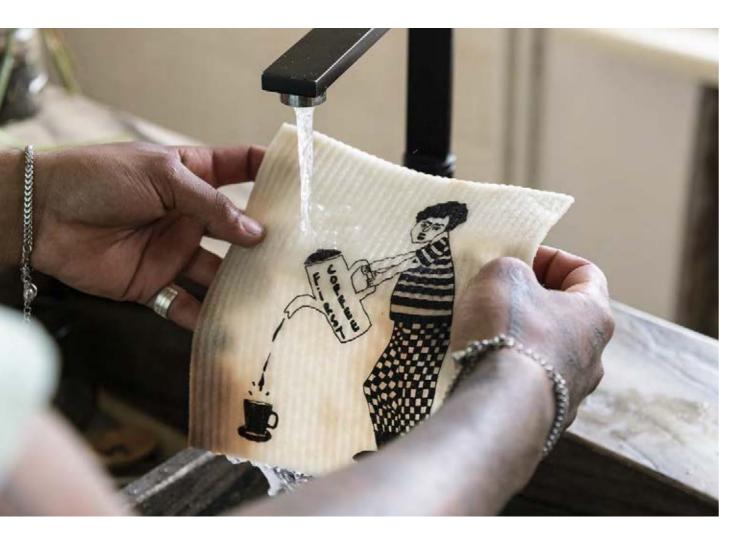

### TEA TOWEL

Quirky and fun tea towels that will add an extra touch to any kitchen. Even doing the dishes will be more fun ... Or not?

H 70 cm x W 50 cm 100% cotton Made in Portugal screen printed locally with water based ink

COFFEE FIRST

PLANT LOVER

NAKED COUPLE BACK

FLOWER GIRL

PIN UP CAKE GIRL

NAKED COUPLE

SECRET KISSERS