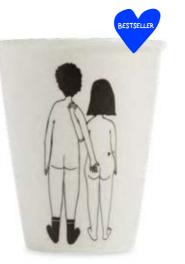

### 2. CLASSIC CUPS

NAKED COUPLE You can't see anything. Or can you?!

NAKED COUPLE BACK By this sweet and caring gesture, he lets her know he's there for her.

FLOWER GIRL Who doesn't LOVE a huge bouquet of field flowers?!