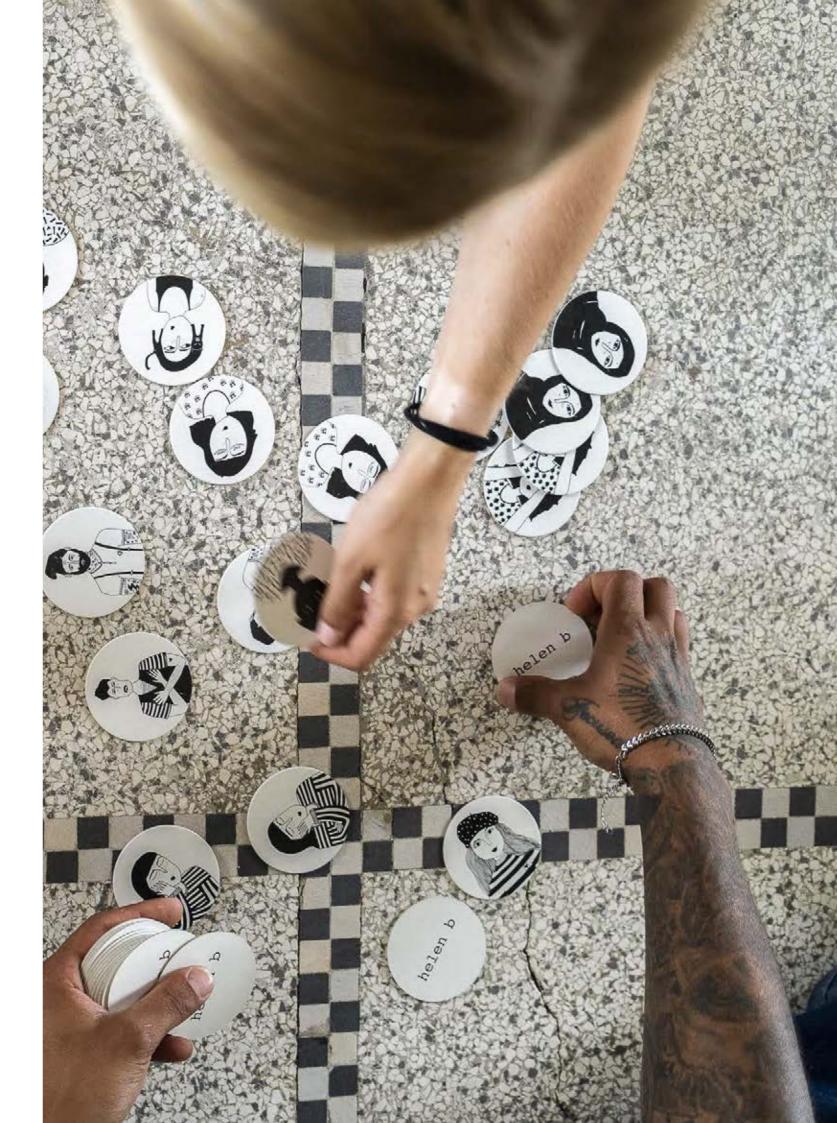

## MEMORY GAME

Match the 24 pairs of helen b characters and collect as many of them as you can!

24 pairs dia 6 cm coated cardboard Designed in Belgium - Made in Poland