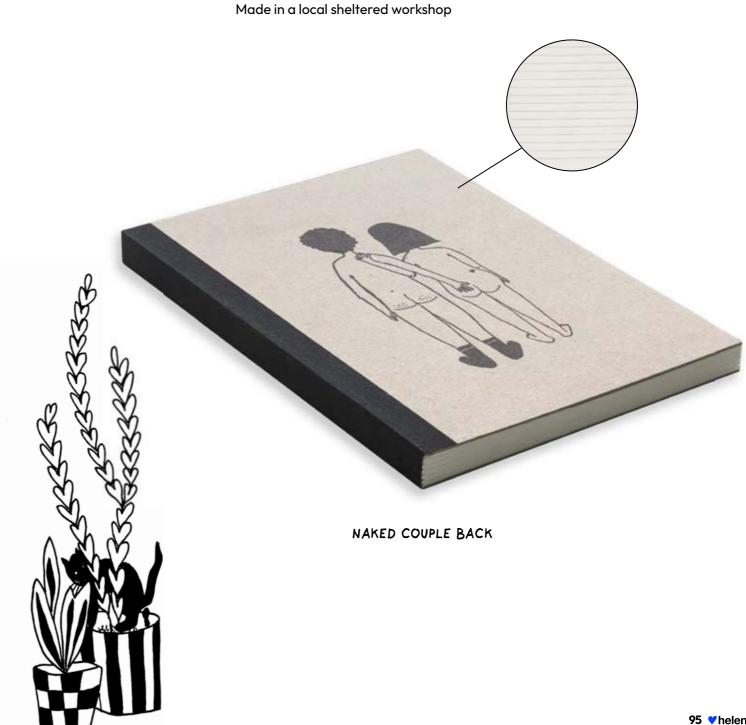

### A5 WIRE-O

W 15 cm x H 21 cm cardboard cover 100% biotop paper Made in a local sheltered workshop

PLANT LOVER (checkered)

NAKED COUPLE BACK

(lined pages)

NEW!

PUSSY POWER (lined pages)