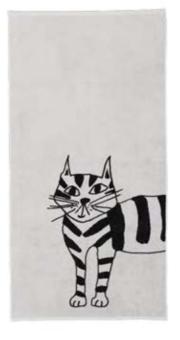

### BATH TOWEL

These new cat and dog bath towels are softer than ever! Made of 100% cotton and the illustrations are also visible on the backside as well.

W 70 cm x L 140 cm 100 % cotton Made in Portugal

CAT

DOG