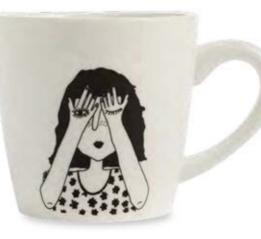

# MUGS

Our character mugs gather the most eccentric and different personalities. Everyone will recognize themselves in at least one of their character traits, or will know someone who resembles them. Each character mug comes with a small lable. A little extra that gives the mugs a touch of warmth and makes them the ideal personal gift. The illustration is placed in a manner so you can see it from your point of view, so you'll have company while drinking a coffee. Once a year, on International Lefthanders Day, it's possible to order your special lefty mug. In that way, also lefties can look these quirky characters in the eye while sipping a coffee.