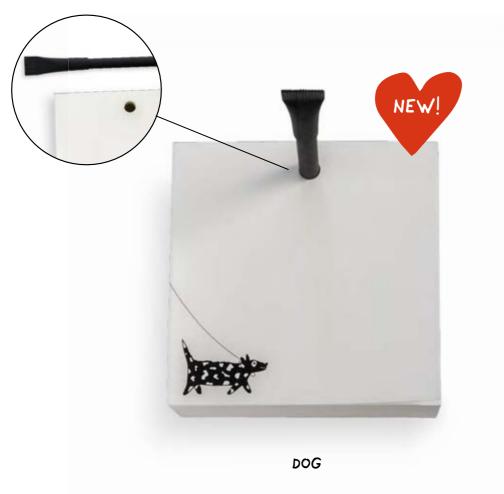

### DESK CALENDAR 2023

Brighten up your workspace with this new standing desk calendar! Twelve new illustrations placed in a stylish wooden block, manufactured by a carpentry school in Ghent.

H 18 cm x W 10,5 cm biotop paper paper printed in a local sheltered workshop wooden block manufactured by a local school