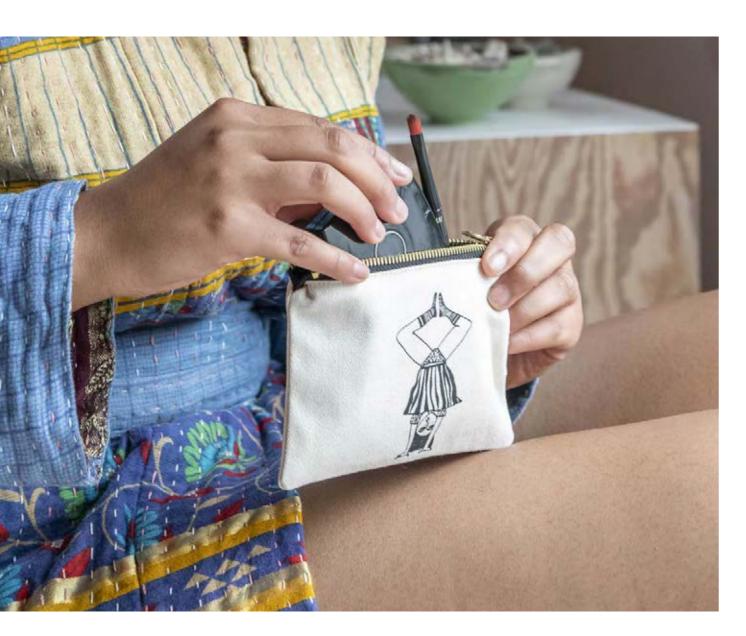

### LITTLE POUCH

Very handy small pouches to take along.

W 14,5 cm x H 10 cm 100% cotton coated cotton inside (waterproof) Made in Portugal

FEET UP

NAKED COUPLE

FREESTYLE HANDSTAND

**BIG** LION