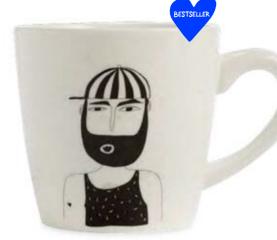

# MUGS

Our character mugs gather the most eccentric and different personalities. Everyone will recognize themselves in at least one of their character traits, or will know someone who resembles them. Each character mug comes with a small lable. A little extra that gives the mugs a touch of warmth and makes them the ideal personal gift. The illustration is placed in a manner so you can see it from your point of view, so you'll have company while drinking a coffee. Once a year, on International Lefthanders Day, it's possible to order your special lefty mug. In that way, also lefties can look these quirky characters in the eye while sipping a coffee.

FELIX Felix is the favourite of the neighbourhood. He skates to the bakery on Sunday to get fresh croissants.

BARB Barb is a real cat lover and has a whole family of furry friends living with her.

BORIS Boris smokes self-made cigarettes and prefers to drink cheap beer.