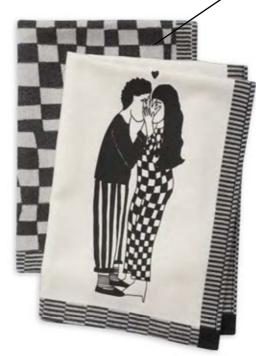

### TEA TOWEL SET

Brand new: check out our new tea towel sets. The bestselling illustrations naked couple back and the lovely secret kissers are now accompanied by a unique helen b vichy print.

Set of 2 towels H 70 cm x W 50 cm 100% cotton Made in Portugal screen printed locally with water-based ink

NAKED COUPLE BACK

SECRET KISSERS