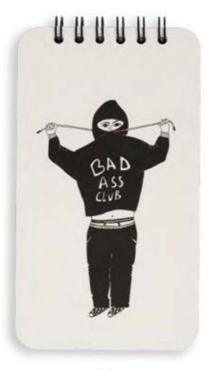

TRAPEZE GIRL Sometimes you have to look at the world upside down. Trust me.

F\*CK IT We need to say this more often. F\*ck it and move on.

GRL PWR Women have the strength to change the world!

BAD ASS CLUB

GRL PWR

ZEN WITH CATS

COWBOY GIRL

BAD ASS CLUB

FREESTYLE HANDSTAND

BAD ASS CLUB

FLOWER GIRL

### PENCIL POUCH FLAT

A fun and quirky pencil pouch to take all your pens and pencils with you.

W 22,5 cm x H 14 cm 100% cotton coated cotton inside Made in Portugal

BAD ASS CLUB

### APRON

You'll shine in your kitchen with our aprons and matching gloves and potholders.

H 80 cm x W 70 cm 100% cotton adjustable neck strap Made in Portugal

BAD ASS CLUB

PIN UP CAKE GIRL

PLANT LOVER

FLOWER GIRL

### LITTLE WIRE-O

W 7,5 cm x H 13 cm 100% biotop paper - lined pages Made in a local sheltered workshop

BARCODE GIRL

BAD ASS CLUB

PLANT LOVER

NAKED COUPLE BACK

## MAGNETS

packed in a 100% biodegradable bag

YES YOU CAN

NAKED COUPLE BACK

BAD ASS CLUB

ZEN WITH CATS