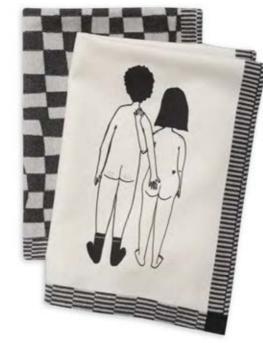

### TEA TOWEL SET

Brand new: check out our new tea towel sets. The bestselling illustrations naked couple back and the lovely secret kissers are now accompanied by a unique helen b vichy print.

Set of 2 towels H 70 cm x W 50 cm 100% cotton Made in Portugal screen printed locally with water-based ink

NAKED COUPLE BACK

SECRET KISSERS