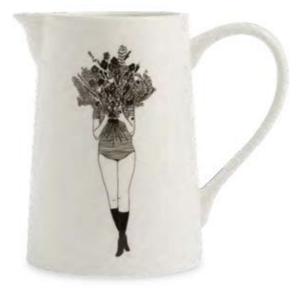

### 2. CLASSIC CUPS

NAKED COUPLE You can't see anything. Or can you?!

NAKED COUPLE BACK By this sweet and caring gesture, he lets her know he's there for her.

FLOWER GIRL Who doesn't LOVE a huge bouquet of field flowers?!

CHARMING ROCCO

FLOWER GIRL

COWBOY GIRL