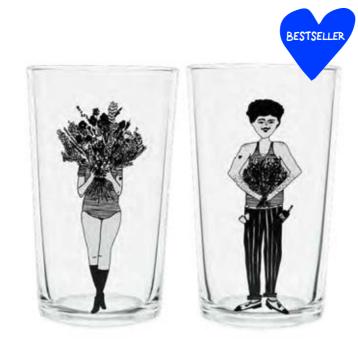

### 2. CLASSIC CUPS

NAKED COUPLE You can't see anything. Or can you?!

NAKED COUPLE BACK By this sweet and caring gesture, he lets her know he's there for her.

FLOWER GIRL Who doesn't LOVE a huge bouquet of field flowers?!

FLOWER GIRL & MAN

FELIX & BARB

**CREDITS** photography - Jonah Samyn food styling - Kim Merz lovely models - Gil & Andrew & Gytha & Karen design catalogue - Ruimle