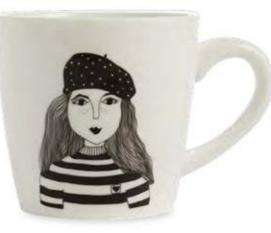

# MUGS

Our character mugs gather the most eccentric and different personalities. Everyone will recognize themselves in at least one of their character traits, or will know someone who resembles them. Each character mug comes with a small lable. A little extra that gives the mugs a touch of warmth and makes them the ideal personal gift. The illustration is placed in a manner so you can see it from your point of view, so you'll have company while drinking a coffee. Once a year, on International Lefthanders Day, it's possible to order your special lefty mug. In that way, also lefties can look these quirky characters in the eye while sipping a coffee.

dia 7,5 cm x H 7,5 cm dishwasher, oven and microwave proof Processed in Belgium