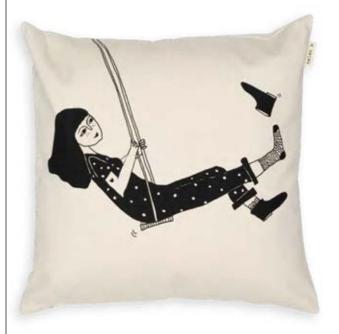

### CUSHION COVERS

These illustrated cushion covers will become the eyecatcher on your couch and in your living room immediately!

50 x 50 cm 100% cotton Made in Portugal

CAT

NAKED COUPLE BACK

SWINGING ERIKA