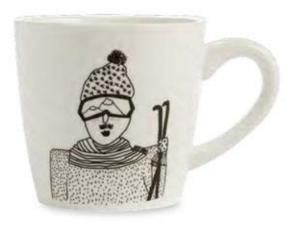

# MUGS

Our character mugs gather the most eccentric and different personalities. Everyone will recognize themselves in at least one of their character traits, or will know someone who resembles them. Each character mug comes with a small lable. A little extra that gives the mugs a touch of warmth and makes them the ideal personal gift. The illustration is placed in a manner so you can see it from your point of view, so you'll have company while drinking a coffee. Once a year, on International Lefthanders Day, it's possible to order your special lefty mug. In that way, also lefties can look these quirky characters in the eye while sipping a coffee.

### 1. NEW COLLECTION

**SILVAIN** This sporty creative dude saved years to get the perfect hipster mustache.

MONICA This quirky festival goer seems tough but goes to sleep with a teddy bear every night.