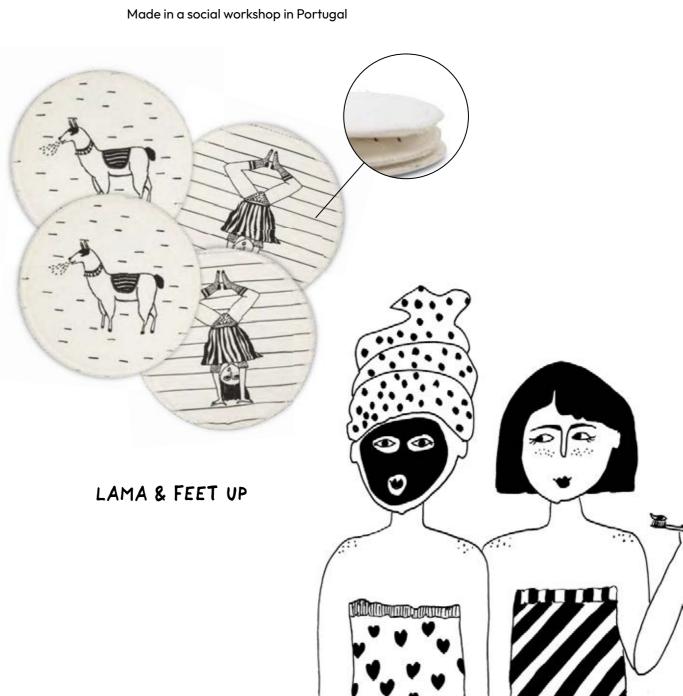

### FACE PADS

Big, soft, reusable face pads, with two illustrations. We had leftover fabric from a previous collaboration and we used it to make these face pads, which makes them a recycled and durable product.

set of 4 pieces dia 12 cm terry cloth: 100 % cotton helen b fabric leftovers: 92% cotton & 8% elastan