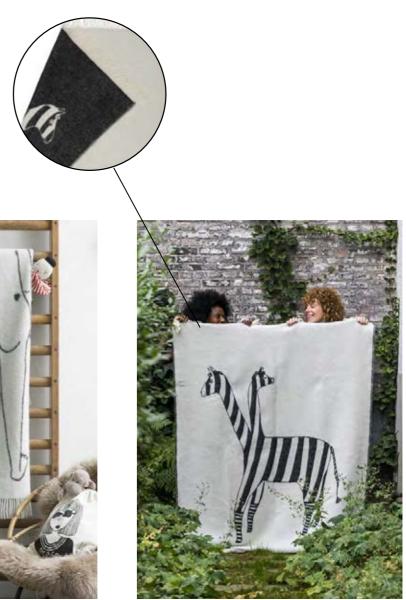

### CARPET

Two amazing and cosy carpets that will fit perfectly in every room. On the floor, or even against the wall.

W 60 cm x L 90 cm 100% organic cotton Made in India

# VILLAN AVERALIA

LAMA