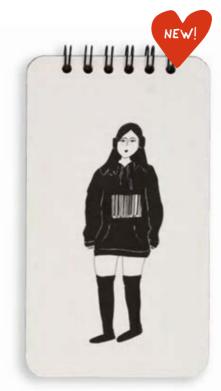

BARCODE GIRL She likes everything to be oversized.

### TOTE BAGS

W 39 cm x H 42 cm, handles: 32 cm 100% organic cotton Screen printed locally with water based ink

BARCODE GIRL

NAKED COUPLE BACK

F\*CK IT

NAKED COUPLE

CINDY THE PENGUIN

BACKWARDS

### A6 BLOCNOTE

W 10,5 cm x H 14,8 cm 100% biotop paper - blank pages Made in a local sheltered workshop

YES YOU CAN

GRL PWR

SECRET KISSERS

ZEN WITH CATS

TRAPEZE GIRL

FLOWER GIRL

### LITTLE WIRE-O

W 7,5 cm x H 13 cm 100% biotop paper - lined pages Made in a local sheltered workshop

BARCODE GIRL

BAD ASS CLUB

PLANT LOVER

NAKED COUPLE BACK