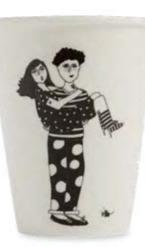

### 2. CLASSIC CUPS

NAKED COUPLE You can't see anything. Or can you?!

NAKED COUPLE BACK By this sweet and caring gesture, he lets her know he's there for her.

FLOWER GIRL Who doesn't LOVE a huge bouquet of field flowers?!