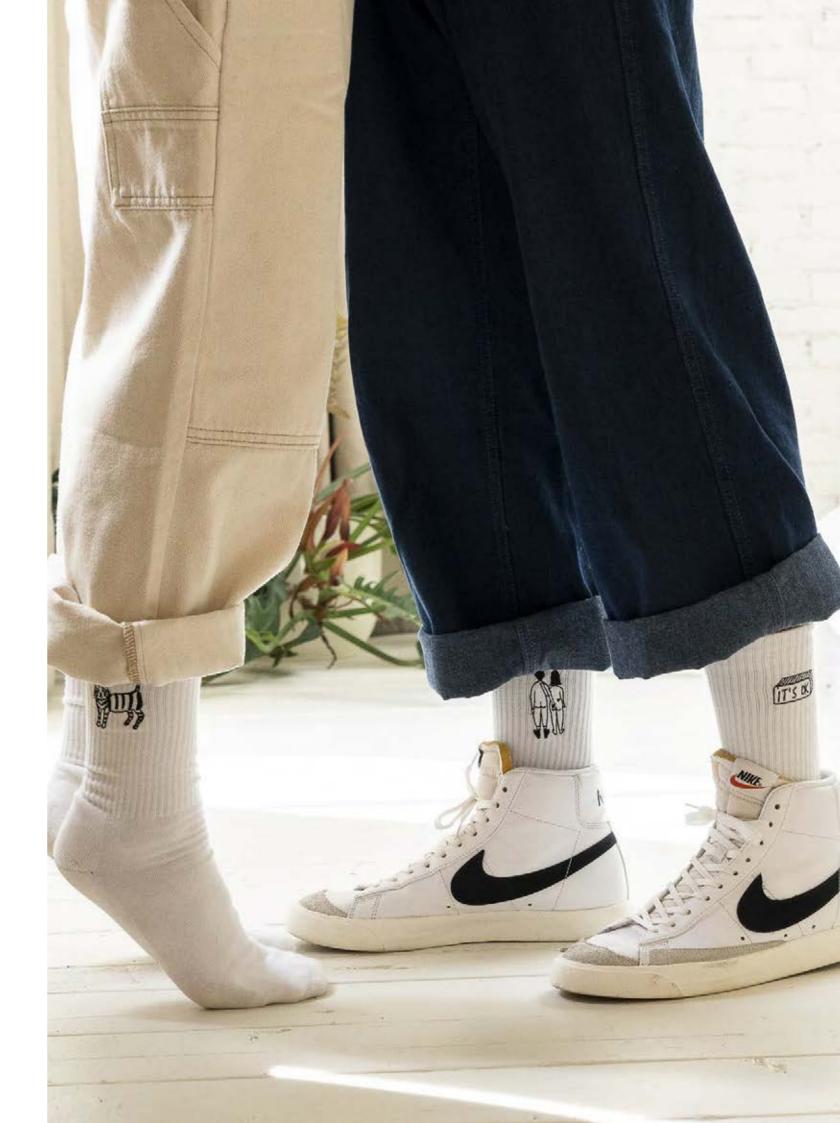

### GYM SOCKS

A beautifully embroidered naked couple back on white gym socks: who doesn't want to wear that? Made in Portugal and available in two size ranges.

Size ranges: 38-41 / 42-45 78% cotton, 18% polyamide, 4% elastane Made in Portugal

NAKED COUPLE BACK