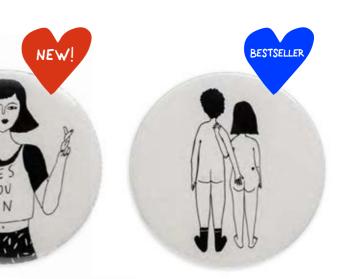

#### 1. NEW COLLECTION

MATCHING COUPLE So intertwined that you no longer see who begins or ends where exactly.

SELF LOVE The most important love of all is self love.

YES YOU CAN She's your biggest fan!

PLANT LOVER She secretly talks to her plants so they grow faster.

### 2. CLASSIC CUPS

NAKED COUPLE You can't see anything. Or can you?!

NAKED COUPLE BACK By this sweet and caring gesture, he lets her know he's there for her.

FLOWER GIRL Who doesn't LOVE a huge bouquet of field flowers?!