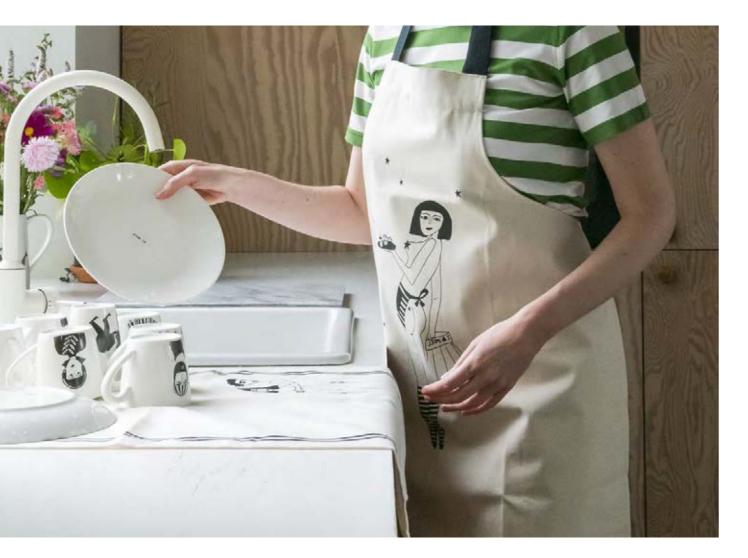

### APRON

You'll shine in your kitchen with our aprons and matching gloves and potholders.

H 80 cm x W 70 cm 100% cotton adjustable neck strap Made in Portugal

BAD ASS CLUB

PIN UP CAKE GIRL

PLANT LOVER

FLOWER GIRL