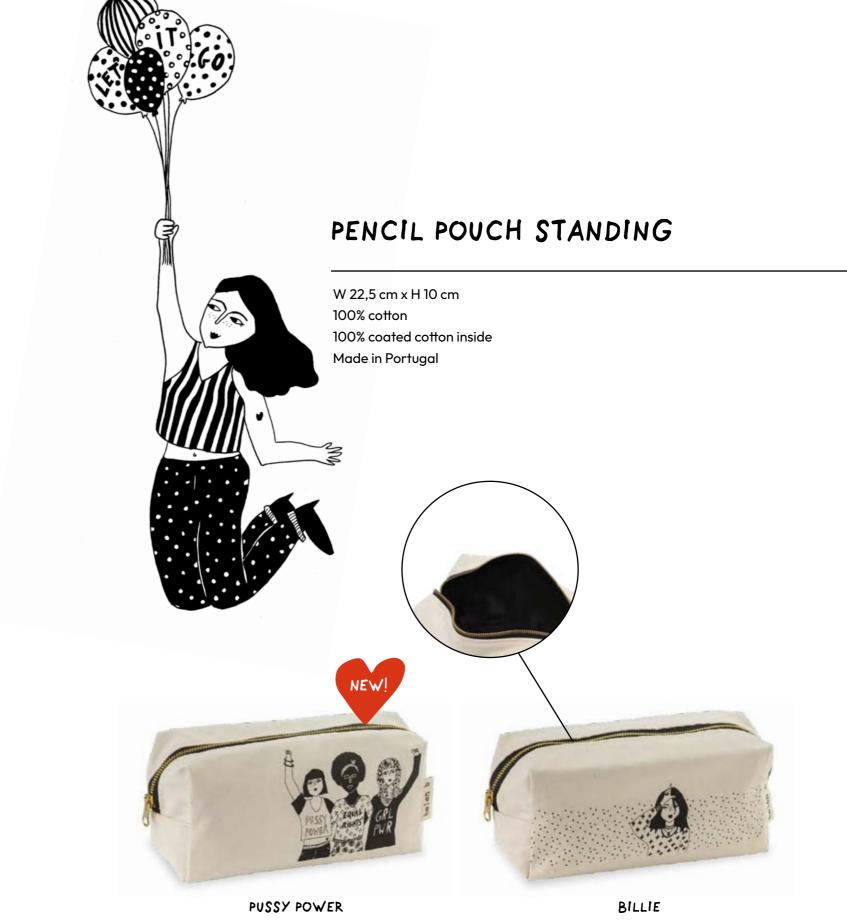

### PENCIL POUCH FLAT

A fun and quirky pencil pouch to take all your pens and pencils with you.

W 22,5 cm x H 14 cm 100% cotton coated cotton inside Made in Portugal

BAD ASS CLUB