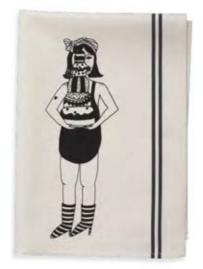

e in your kitchen with our aprons and matching gloves and potholders.

H 31 cm x W 16 cm 100% cotton polyester filling Made in Portugal



NEW! SECRET KISSERS BESTSELLER PIN UP CAKE GIRL



### POTHOLDER

You'll shine in your kitchen with our aprons and matching gloves and potholders.

H 20 cm x W 20 cm 100% cotton; black quilted backside; polyester filling inside Made in Portugal









FLOWER GIRL



SECRET KISSERS

VIRGINIE & THE BIG CAKE

### TEA TOWEL

Quirky and fun tea towels that will add an extra touch to any kitchen. Even doing the dishes will be more fun ... Or not?

H 70 cm x W 50 cm 100% cotton Made in Portugal screen printed locally with water based ink



COFFEE FIRST



PLANT LOVER



NAKED COUPLE BACK



FLOWER GIRL



PIN UP CAKE GIRL



NAKED COUPLE



SECRET KISSERS



#### VIRGINIE & THE BIG CAKE

### TEA TOWEL SET

Brand new: check out our new tea towel sets. The bestselling illustrations naked couple back and the lovely secret kissers are now accompanied by a unique helen b vichy print.

Set of 2 towels H 70 cm x W 50 cm 100% cotton Made in Portugal screen printed locally with water-based ink





NAKED COUPLE BACK





SECRET KISSERS





### SPONGE CLOTHS

Our sponge cloths are made in Sweden and are designed in Belgium. They come in a set of 2, are 100% biodegradable and they can be washed in the washing machine!

H 20 cm x W 17 cm 100% biodegradable Made in Sweden





PLANT LOVER & COFFEE FIRST



NAKED COUPLE & NAKED COUPLE BACK



FLOWER GIRL & PIN UP CAKE GIRL



COWBOY GIRL & VIRGINIE & THE BIG CAKE



### TOILET BAG BIG

These helen b toil