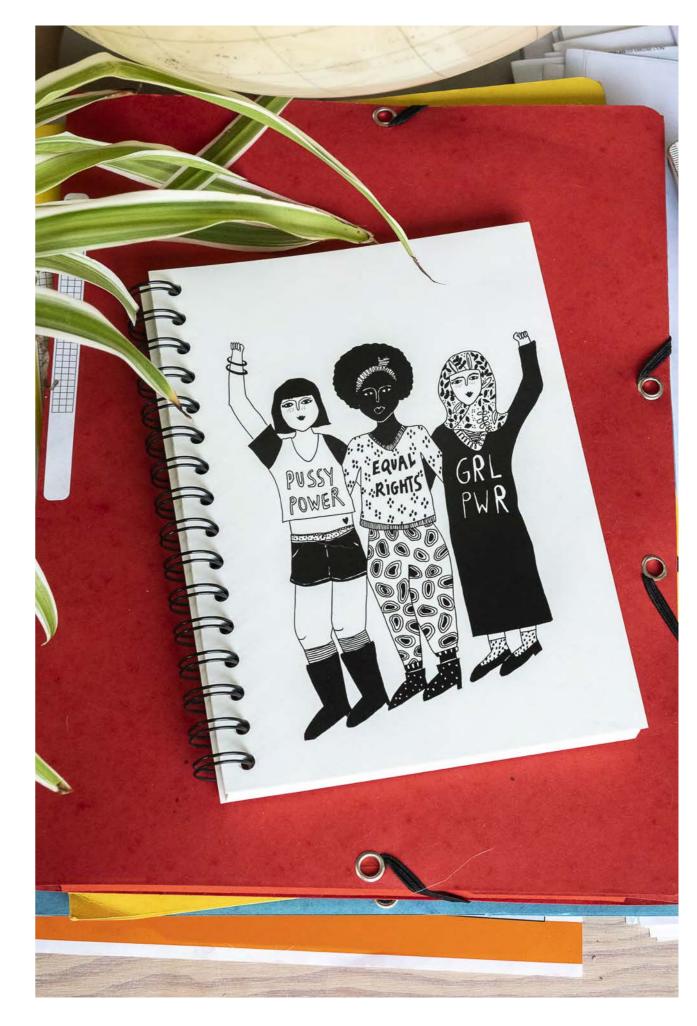

### A5 WIRE-O

W 15 cm x H 21 cm cardboard cover 100% biotop paper Made in a local sheltered workshop

PLANT LOVER (checkered)

NAKED COUPLE BACK

(lined pages)

NEW!

PUSSY POWER (lined pages)