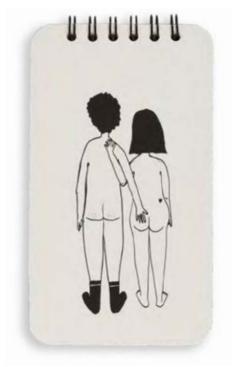

### 2. CLASSIC CUPS

NAKED COUPLE You can't see anything. Or can you?!

NAKED COUPLE BACK By this sweet and caring gesture, he lets her know he's there for her.

FLOWER GIRL Who doesn't LOVE a huge bouquet of field flowers?!