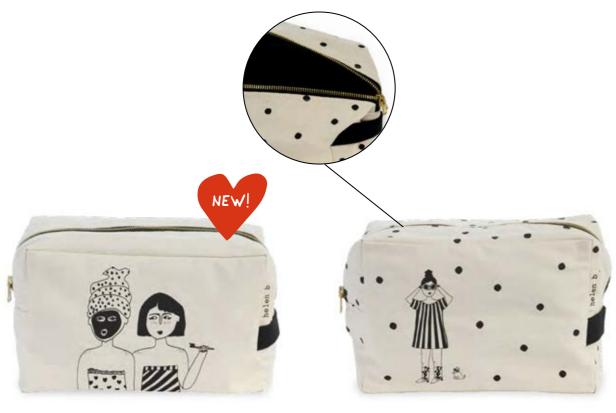

### TOILET BAG BIG

These helen b toilet bags are perfect to store all your things in the bathroom or to take them along with you.

L 22 cm x W 12 cm x H 15 cm 100% cotton coated cotton inside (waterproof) Made in Portugal

### TOILET BAG SMALL

These helen b toilet bags are perfect to store all your things in the bathroom or to take them along with you.

L 22 cm x W 8,5 cm x H 17 cm 100% cotton coated cotton inside (waterproof) Made in Portugal