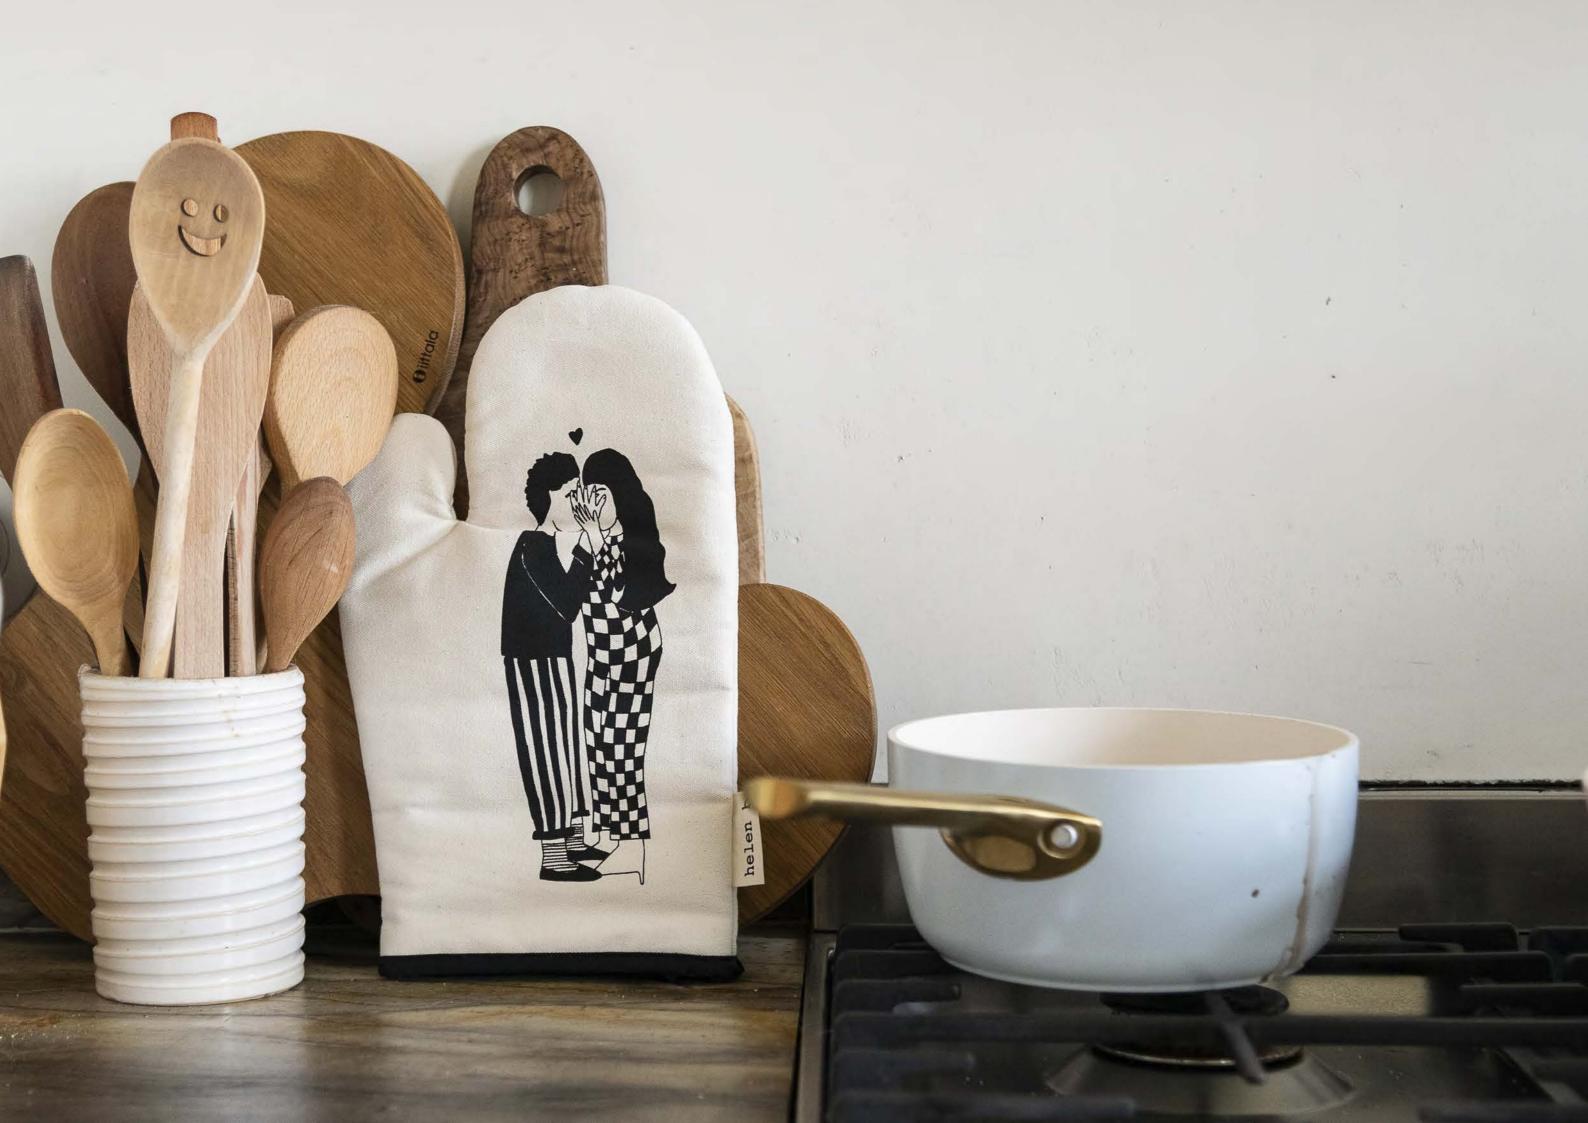

### OVEN GLOVE

You'll shine in your kitchen with our aprons and matching gloves and potholders.

H 31 cm x W 16 cm 100% cotton polyester filling Made in Portugal

NEW! SECRET KISSERS BESTSELLER PIN UP CAKE GIRL

### POTHOLDER

You'll shine in your kitchen with our aprons and matching gloves and potholders.

H 20 cm x W 20 cm 100% cotton; black quilted backside; polyester filling inside Made in Portugal

FLOWER GIRL