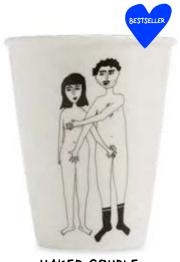

### 2. CLASSIC CUPS

NAKED COUPLE You can't see anything. Or can you?!

NAKED COUPLE BACK By this sweet and caring gesture, he lets her know he's there for her.

FLOWER GIRL Who doesn't LOVE a huge bouquet of field flowers?!