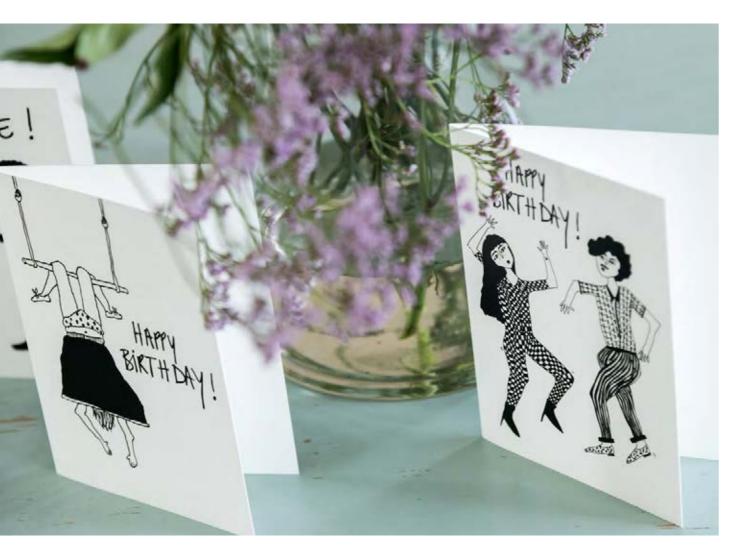

### GREETING CARDS

W 10,5 cm x H 14,8 cm 100% biotop paper Comes with a brown envelope and packed in a 100% biodegradable bag Made in a local sheltered workshop

PLANT LOVER

1

HAPPY BIRTHDAY

PIN UP CAKE GIRL

LOVE YOU

NAKED COUPLE

HAPP

BIRTH DAY TO YOU!

Love you

FLOWER GIRL

TRAPEZE GIRL

THANK YOU FLOWER GIRL

HAPPY BIRTHDAY

HAPPY BIRTHDAY DANCING COUPLE

HAPPY BIRTHDAY

FOREVER & EVER HAPPY TOGETHER

YES YOU CAN GRL PWR