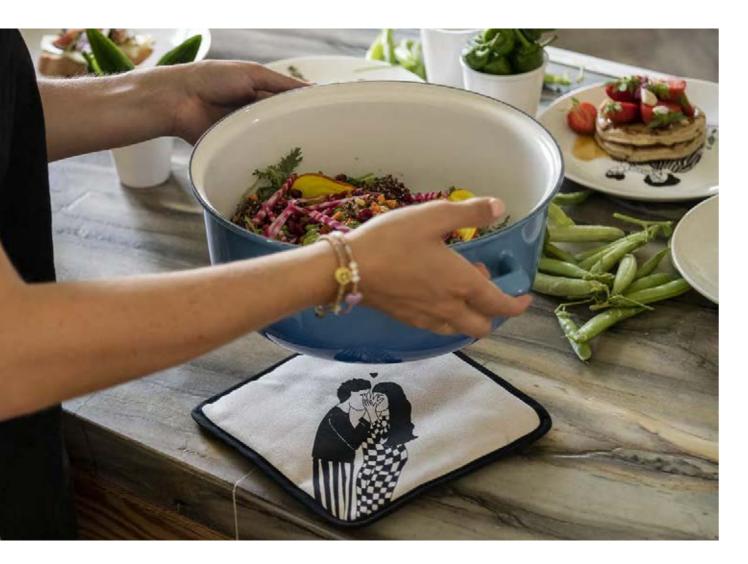

### POTHOLDER

You'll shine in your kitchen with our aprons and matching gloves and potholders.

H 20 cm x W 20 cm 100% cotton; black quilted backside; polyester filling inside Made in Portugal

FLOWER GIRL

SECRET KISSERS

VIRGINIE & THE BIG CAKE