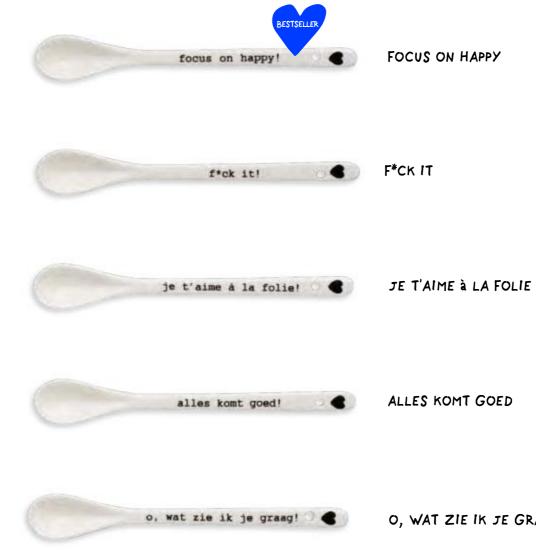

### SPOONS

Our porcelain spoons are perfect small gifts with a fun quote or message. Or you can match them with a cup, bowl or breakfast plate.

width 16 cm dishwasher, oven and microwave proof Processed in Belgium

O, WAT ZIE IK JE GRAAG

Most of our textile collection is made by small family businesses or textile studios in Portugal. Part of it is printed locally with water-based inks and whenever possible we use 100% organic cotton. We always choose our long-term partners consciously and expect them to share the helen b philosophy. We are very involved and co-manage the entire production process of our textiles. From the first samples, the used thread, the production of our helen b labels to the finishing touches.