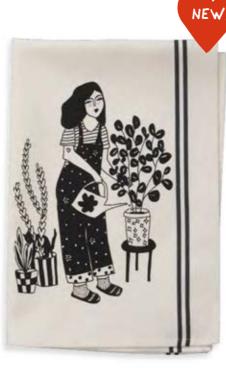

### TEA TOWEL

Quirky and fun tea towels that will add an extra touch to any kitchen. Even doing the dishes will be more fun ... Or not?

H 70 cm x W 50 cm 100% cotton Made in Portugal screen printed locally with water based ink

COFFEE FIRST

PLANT LOVER

NAKED COUPLE BACK

FLOWER GIRL

PIN UP CAKE GIRL

NAKED COUPLE

SECRET KISSERS