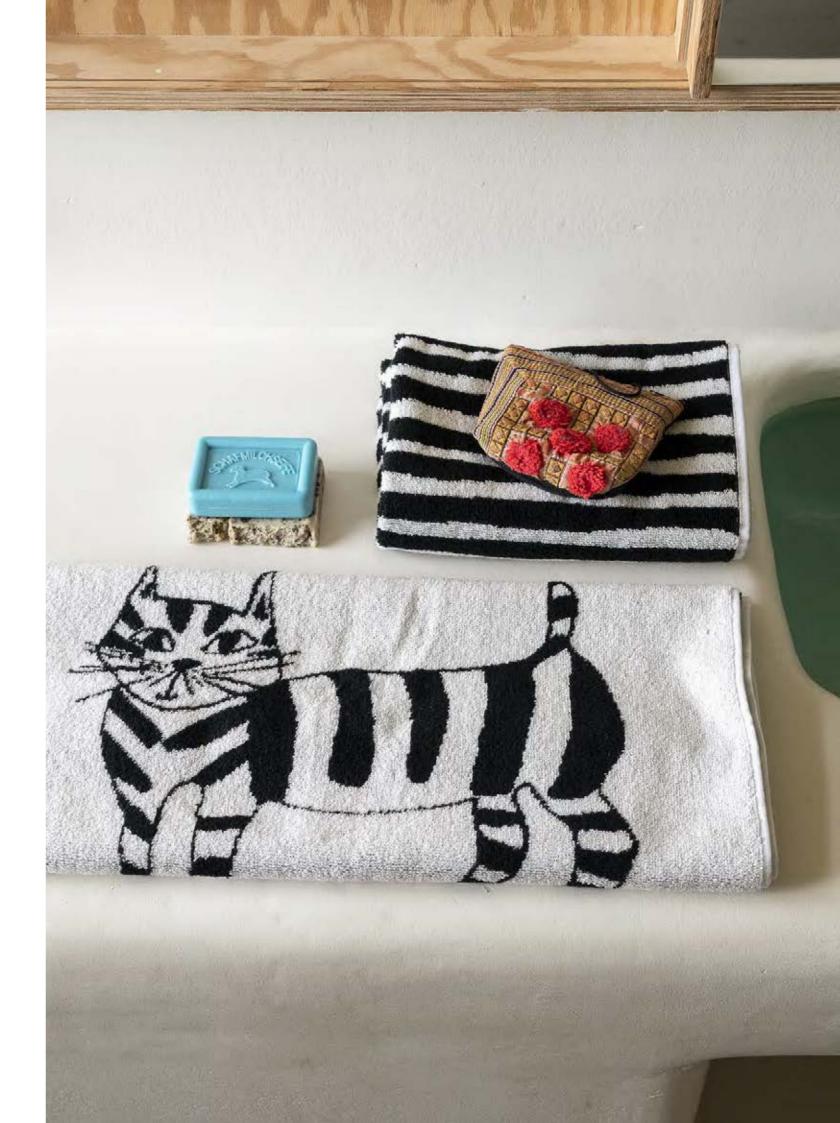

### BATH TOWEL

These new cat and dog bath towels are softer than ever! Made of 100% cotton and the illustrations are also visible on the backside as well.

W 70 cm x L 140 cm 100 % cotton Made in Portugal

CAT

DOG