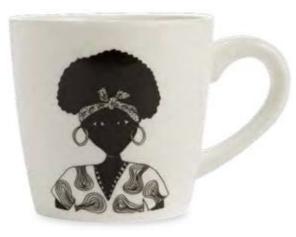

# MUGS

Our character mugs gather the most eccentric and different personalities. Everyone will recognize themselves in at least one of their character traits, or will know someone who resembles them. Each character mug comes with a small lable. A little extra that gives the mugs a touch of warmth and makes them the ideal personal gift. The illustration is placed in a manner so you can see it from your point of view, so you'll have company while drinking a coffee. Once a year, on International Lefthanders Day, it's possible to order your special lefty mug. In that way, also lefties can look these quirky characters in the eye while sipping a coffee.