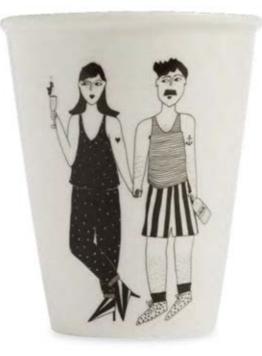

dia 8 cm x H 9,5 cm dishwasher, oven and microwave proof Processed in Belgium

APERO COUPLE The party only starts once they arrive!