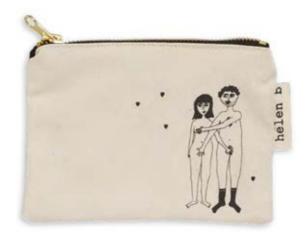

### 2. CLASSIC CUPS

NAKED COUPLE You can't see anything. Or can you?!

NAKED COUPLE BACK By this sweet and caring gesture, he lets her know he's there for her.

FLOWER GIRL Who doesn't LOVE a huge bouquet of field flowers?!