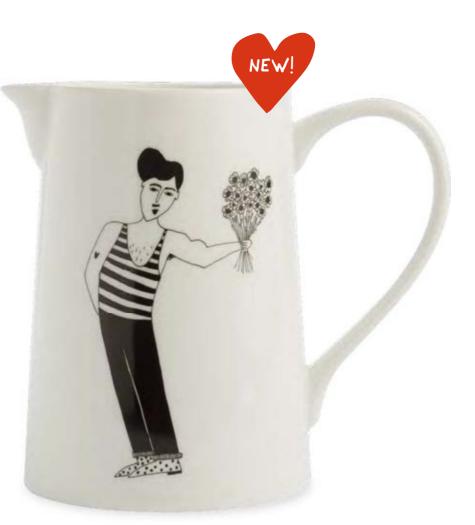

### JUG BIG

Our porcelain jugs are perfect to serve a fresh lemonade in summer, display a beautiful bouquet of wildflowers or just as a decoration piece in your home. They come in two sizes!

dia top 8,5 cm | dia bottom 10 cm x H 14,5 cm dishwasher, oven and microwave proof Processed in Belgium

CHARMING ROCCO

FLOWER GIRL

COWBOY GIRL