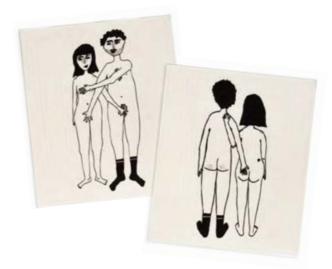

### 2. CLASSIC CUPS

NAKED COUPLE You can't see anything. Or can you?!

NAKED COUPLE BACK By this sweet and caring gesture, he lets her know he's there for her.

FLOWER GIRL Who doesn't LOVE a huge bouquet of field flowers?!

BACKWARDS She likes her bathing suit better this way.

FEMALE POWER These women have so much energy, passion and power. They're ready to conquer the world.

FREESTYLE HANDSTAND In her striped suit, all poses seem easy.