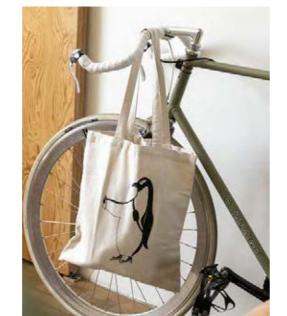

### TOTE BAGS

W 39 cm x H 42 cm, handles: 32 cm 100% organic cotton Screen printed locally with water based ink

BARCODE GIRL

NAKED COUPLE BACK

F\*CK IT

NAKED COUPLE

CINDY THE PENGUIN

BACKWARDS

GRL PWR

ZEN WITH CATS

COWBOY GIRL

BAD ASS CLUB

FREESTYLE HANDSTAND