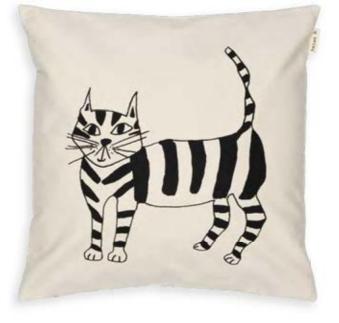

WER GIRL

### FACE PADS

Big, soft, reusable face pads, with two illustrations. We had leftover fabric from a previous collaboration and we used it to make these face pads, which makes them a recycled and durable product.

set of 4 pieces dia 12 cm terry cloth: 100 % cotton helen b fabric leftovers: 92% cotton & 8% elastan



## LIFESTYLE

### GYM SOCKS

A beautifully embroidered naked couple back on white gym socks: who doesn't want to wear that? Made in Portugal and available in two size ranges.

Size ranges: 38-41 / 42-45 78% cotton, 18% polyamide, 4% elastane Made in Portugal



NAKED COUPLE BACK



## LIFESTYLE

### CUSHION COVERS

These illustrated cushion covers will become the eyecatcher on your couch and in your living room immediately!

50 x 50 cm 100% cotton Made in Portugal





CAT





NAKED COUPLE BACK



SWINGING ERIKA

## LIFESTYLE

### CARPET

Two amazing and cosy carpets that will fit perfectly in every room. On the floor, or even against the wall.

W 60 cm x L 90 cm 100% organic cotton Made in India

# VILLAN AVERALIA



LAMA

## MARIERINIAIAN



NAKED COUPLE BACK



## PLAIDS

### PLAID WOOL

W 130 cm x H 170 cm 100% New Zealand wool Made in Lithuania



### PLAID COTTON

W 140 cm x L 180 cm 100% cotton Made in Lithuania



NAKED COUPLE BACK



NAKED COUPLE BACK



LAMA



## PAPER GOODS

The majority of our paper goods is printed on biotop paper, a sustainable paper solution. We collaborate with a social workspace in Ghent for the production, printing and packaging of our products. This allows us to produce lower quantities at once, so we don't have to