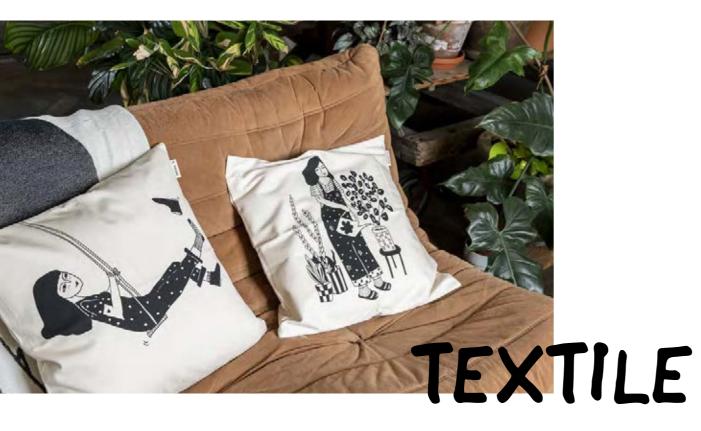

### CUSHION COVERS

These illustrated cushion covers will become the eyecatcher on your couch and in your living room immediately!

50 x 50 cm 100% cotton Made in Portugal

CAT

NAKED COUPLE BACK

SWINGING ERIKA