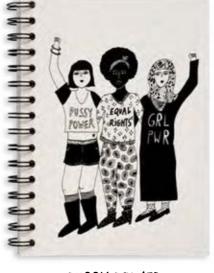

### A5 WIRE-O

W 15 cm x H 21 cm cardboard cover 100% biotop paper Made in a local sheltered workshop

PLANT LOVER (checkered)

NAKED COUPLE BACK

(lined pages)

NEW!

PUSSY POWER (lined pages)