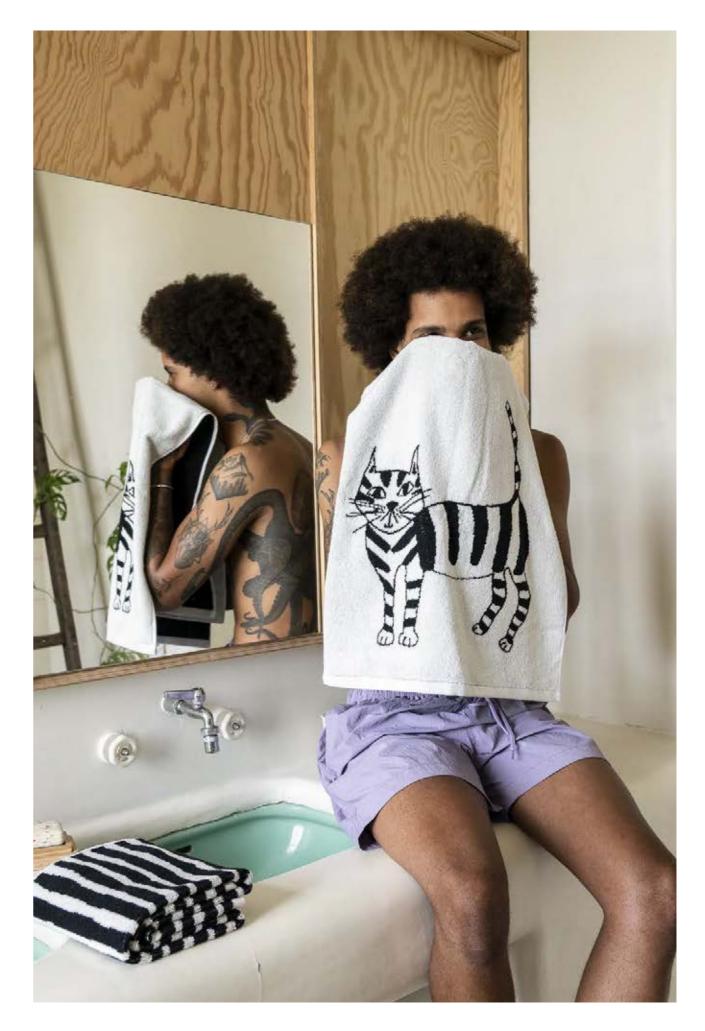

### BATH TOWEL

These new cat and dog bath towels are softer than ever! Made of 100% cotton and the illustrations are also visible on the backside as well.

W 70 cm x L 140 cm 100 % cotton Made in Portugal

CAT

DOG