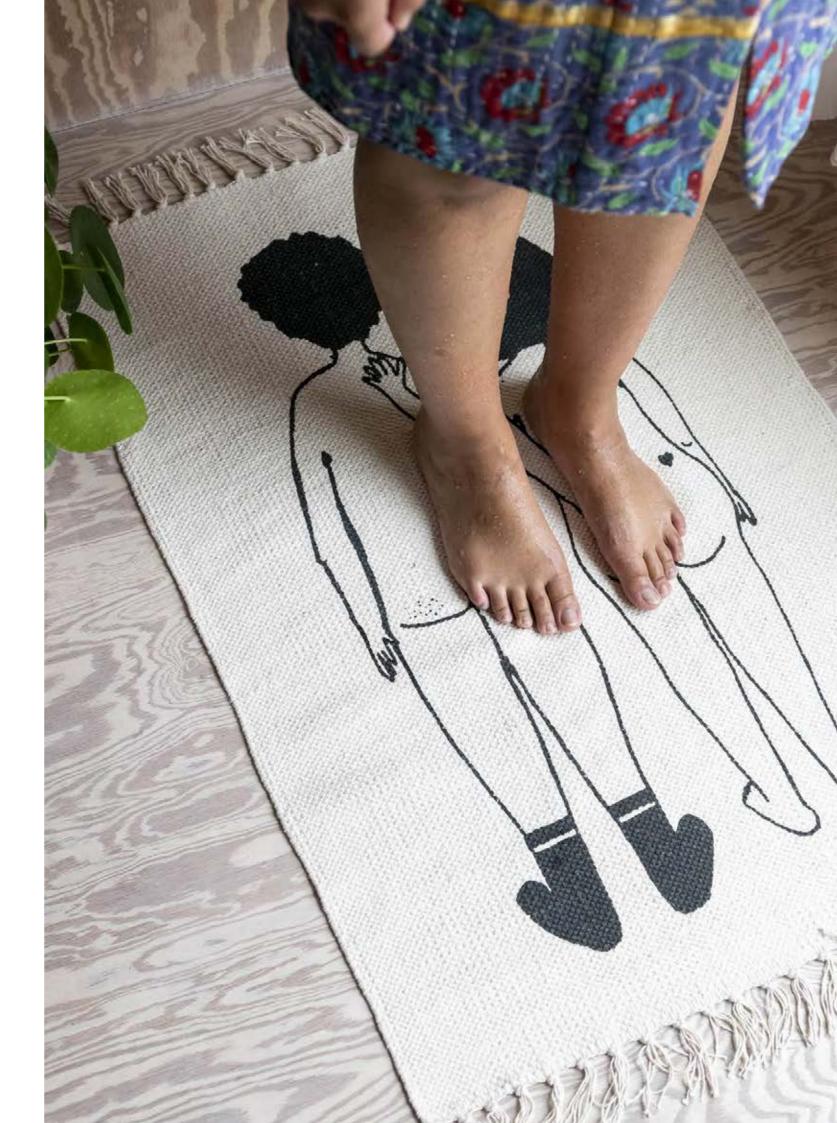

### CARPET

Two amazing and cosy carpets that will fit perfectly in every room. On the floor, or even against the wall.

W 60 cm x L 90 cm 100% organic cotton Made in India

## MARIERINIAIAN

NAKED COUPLE BACK