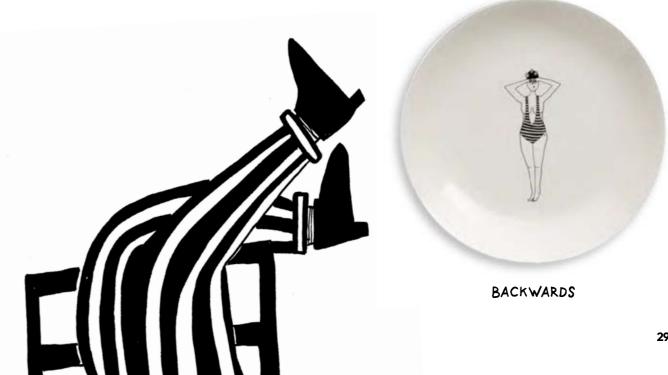

BACKWARDS She likes her bathing suit better this way.

FEMALE POWER These women have so much energy, passion and power. They're ready to conquer the world.

FREESTYLE HANDSTAND In her striped suit, all poses seem easy.

SHOWER GIRL

BACKWARDS