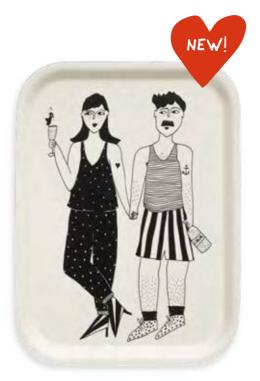

dia 8 cm x H 9,5 cm dishwasher, oven and microwave proof Processed in Belgium

APERO COUPLE The party only starts once they arrive!

## GLASSES

W 20 cm x H 27 cm FSC labelled wood dishwasher proof Made in Sweden

APERO COUPLE

NAKED COUPLE & NAKED COUPLE BACK

CHARLENE

dia 8 cm x H 11,5 cm

in cardboard box

dishwasher proof