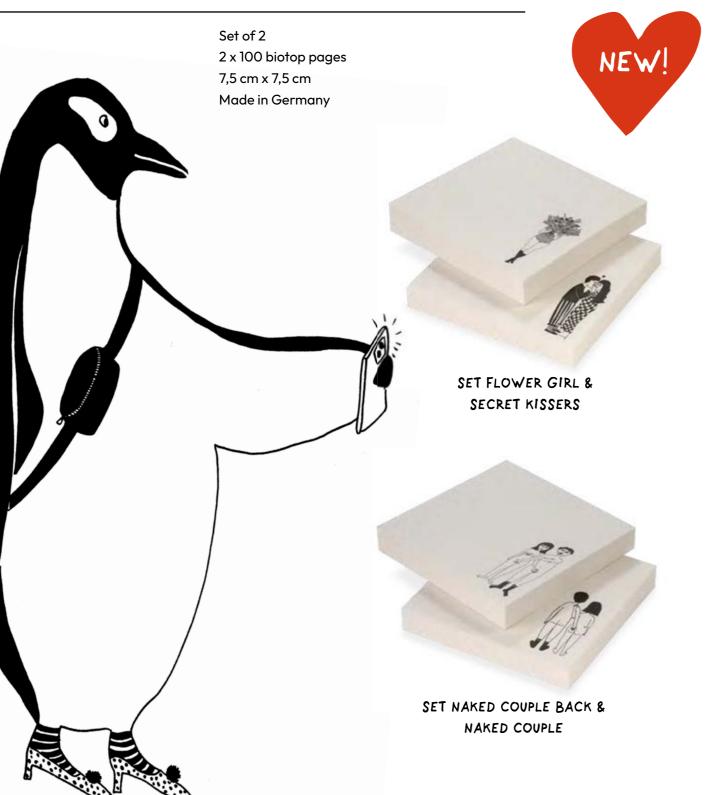

## STICKY NOTES

These new sets of helen b sticky notes are perfect for shopping lists, reminders, or little love notes around the house.