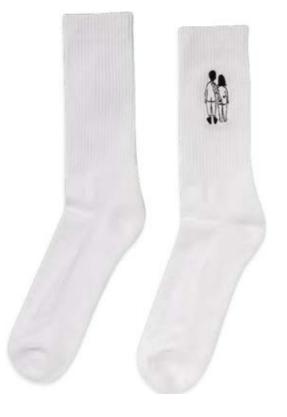

### GYM SOCKS

A beautifully embroidered naked couple back on white gym socks: who doesn't want to wear that? Made in Portugal and available in two size ranges.

Size ranges: 38-41 / 42-45 78% cotton, 18% polyamide, 4% elastane Made in Portugal

NAKED COUPLE BACK