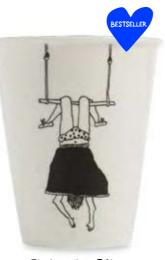

TRAPEZE GIRL Sometimes you have to look at the world upside down. Trust me.

F\*CK IT We need to say this more often. F\*ck it and move on.

GRL PWR Women have the strength to change the world!

BAD ASS CLUB