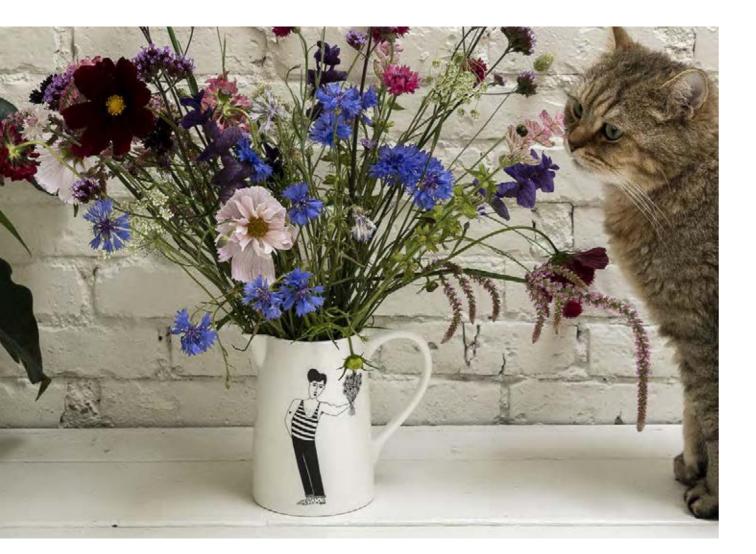

## BESTSELLERS

This beautiful big jug features our popular flower girl, perfect for a big bouquet of flowers or to serve lemonade. Did you know that is has been more than 6 years already that we work with a social workshop in Ghent, where a large part of our collection is produced and processed?

### JUG BIG

Our porcelain jugs are perfect to serve a fresh lemonade in summer, display a beautiful bouquet of wildflowers or just as a decoration piece in your home. They come in two sizes!

dia top 8,5 cm | dia bottom 10 cm x H 14,5 cm dishwasher, oven and microwave proof Processed in Belgium