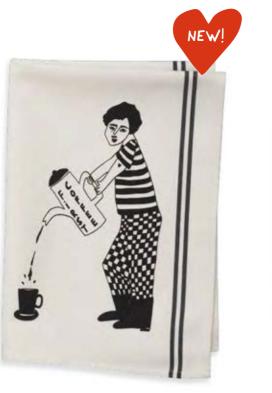

### TEA TOWEL

Quirky and fun tea towels that will add an extra touch to any kitchen. Even doing the dishes will be more fun ... Or not?

H 70 cm x W 50 cm 100% cotton Made in Portugal screen printed locally with water based ink

COFFEE FIRST

PLANT LOVER

NAKED COUPLE BACK

FLOWER GIRL

PIN UP CAKE GIRL

NAKED COUPLE

SECRET KISSERS