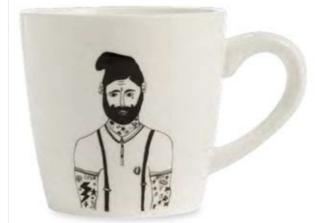

# MUGS

Our character mugs gather the most eccentric and different personalities. Everyone will recognize themselves in at least one of their character traits, or will know someone who resembles them. Each character mug comes with a small lable. A little extra that gives the mugs a touch of warmth and makes them the ideal personal gift. The illustration is placed in a manner so you can see it from your point of view, so you'll have company while drinking a coffee. Once a year, on International Lefthanders Day, it's possible to order your special lefty mug. In that way, also lefties can look these quirky characters in the eye while sipping a coffee.

dia 7,5 cm x H 7,5 cm dishwasher, oven and microwave proof Processed in Belgium