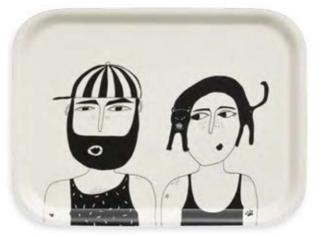

*ck it, flower girl, flying couple, freestyle handstand, grl pwr, heart hands, hugging, it's ok, jaguar girl, love, naked couple, naked couple back , o, wat zie ik je graag! , roller girl mona, scary mouse, secret kissers, trapeze girl , virginie & the big cake, yoga girls, yoko, zen with cats

COFFEE FIRST



2 WILLIES





FEMALE POWER

| alles komt goed |
|-----------------|
|-----------------|

ALLES KOMT GOED



COWBOY GIRL



Porcelain, cotton and... wood, an obvious extension of what helen b stands for: handmade products with respect for man and nature.







## GLASSES



W 20 cm x H 27 cm FSC labelled wood dishwasher proof Made in Sweden



APERO COUPLE



NAKED COUPLE & NAKED COUPLE BACK



CHARLENE



dia 8 cm x H 11,5 cm

in cardboard box

dishwasher proof

FLOWER GIRL & MAN



FELIX & BARB



**CREDITS** photography - Jonah Samyn food styling - Kim Merz lovely models - Gil & Andrew & Gytha & Karen design catalogue - Ruimle