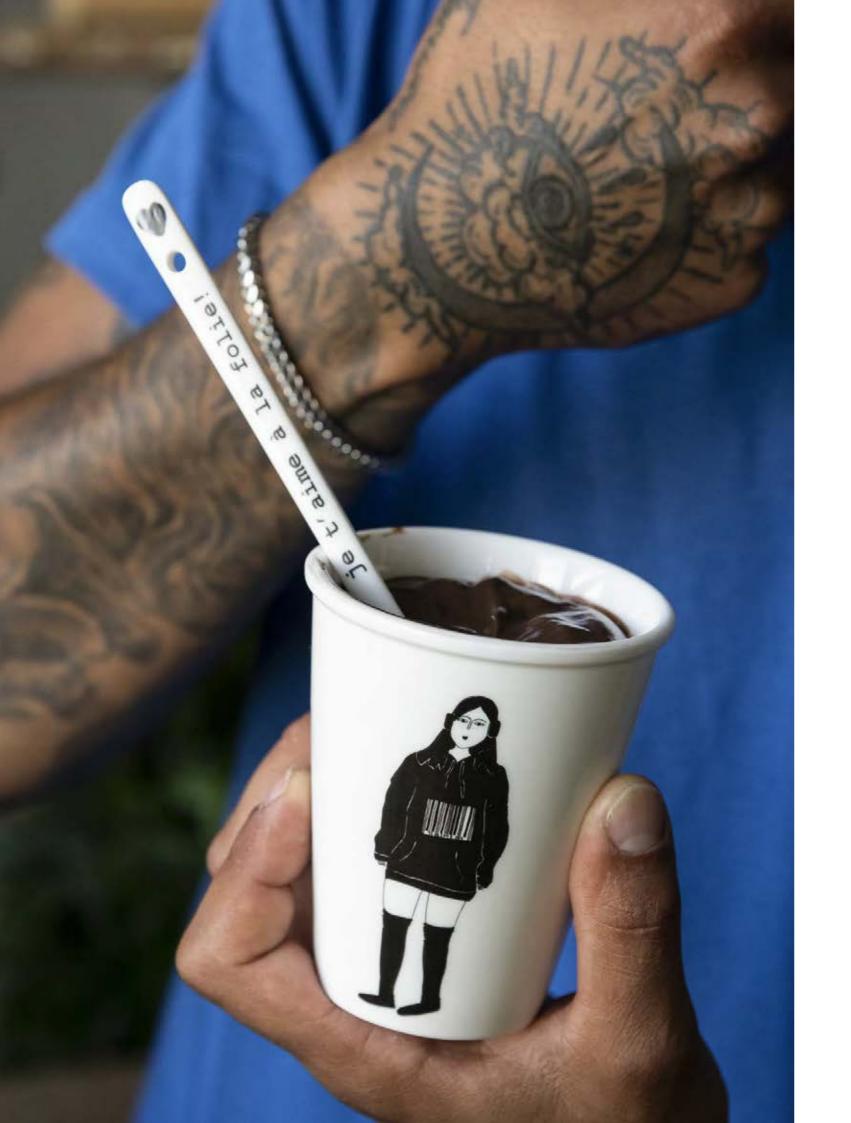

BARCODE GIRL She likes everything to be oversized.

### SPOONS

Our porcelain spoons are perfect small gifts with a fun quote or message. Or you can match them with a cup, bowl or breakfast plate.

width 16 cm dishwasher, oven and microwave proof Processed in Belgium