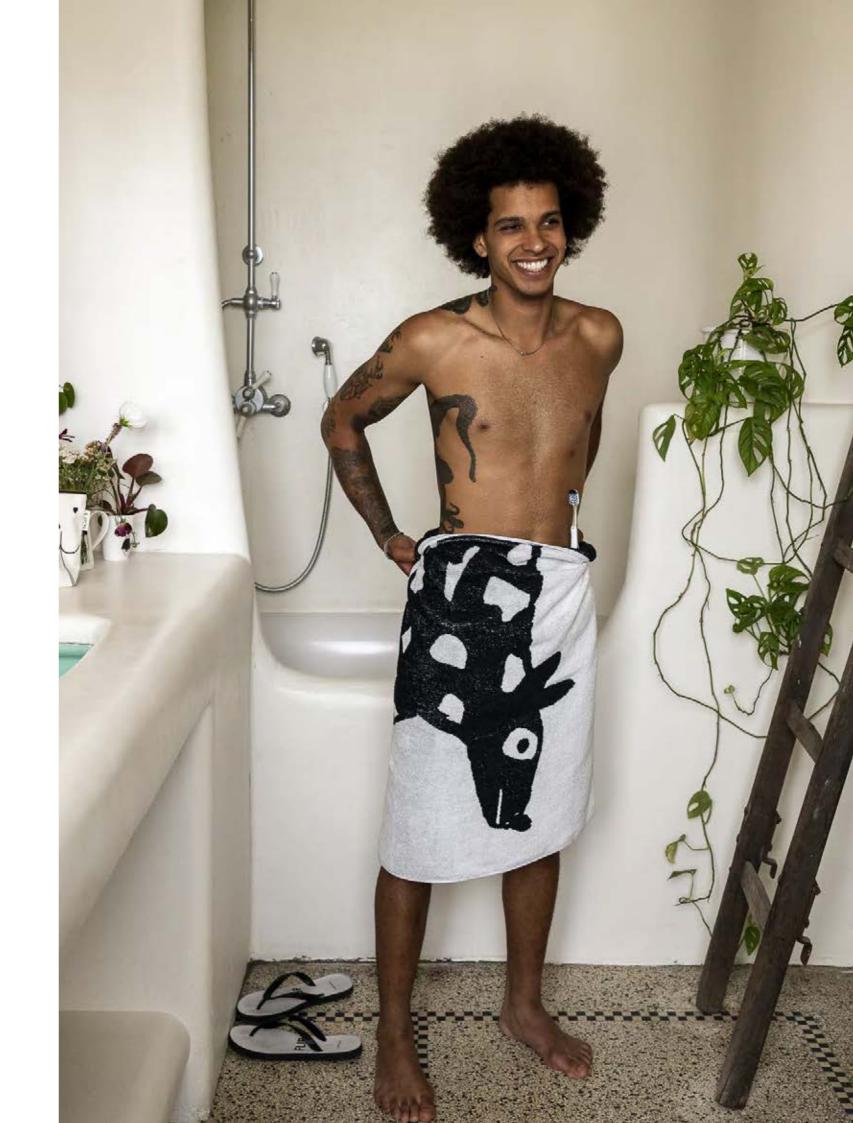

### BATH TOWEL

These new cat and dog bath towels are softer than ever! Made of 100% cotton and the illustrations are also visible on the backside as well.

W 70 cm x L 140 cm 100 % cotton Made in Portugal

CAT

DOG