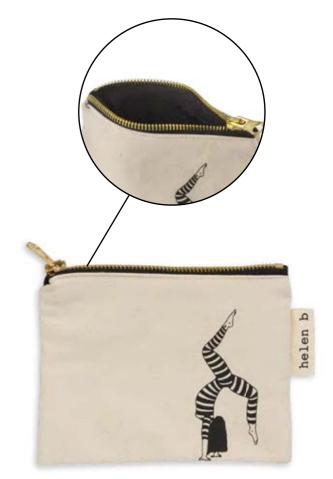

BACKWARDS She likes her bathing suit better this way.

FEMALE POWER These women have so much energy, passion and power. They're ready to conquer the world.

FREESTYLE HANDSTAND In her striped suit, all poses seem easy.

### LITTLE POUCH

Very handy small pouches to take along.

W 14,5 cm x H 10 cm 100% cotton coated cotton inside (waterproof) Made in Portugal

FEET UP

NAKED COUPLE

FREESTYLE HANDSTAND

**BIG** LION