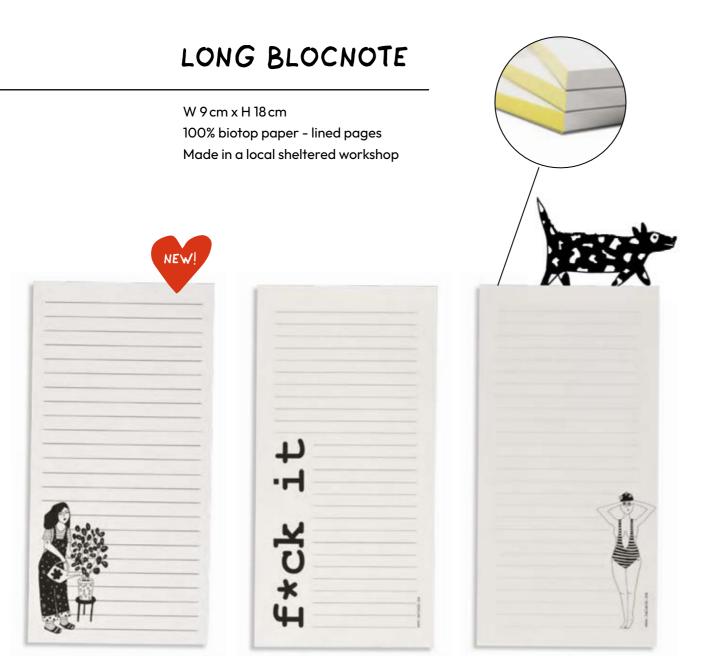

## BLOCNOTES

NAKED COUPLE BACK

FEET UP

### A6 BLOCNOTE

W 10,5 cm x H 14,8 cm 100% biotop paper - blank pages Made in a local sheltered workshop

YES YOU CAN

GRL PWR

SECRET KISSERS

ZEN WITH CATS

TRAPEZE GIRL

FLOWER GIRL

### FREESTYLE HANDSTAND

## BLOCNOTES

PLANT LOVER

F\*Ck IT

## BLOCNOTES

### XL BLOCNOTE

W 10 cm x H 10 cm biotop paper – blank pages including black pen Made in a local sheltered workshop