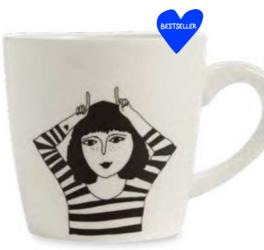

# MUGS

Our character mugs gather the most eccentric and different personalities. Everyone will recognize themselves in at least one of their character traits, or will know someone who resembles them. Each character mug comes with a small lable. A little extra that gives the mugs a touch of warmth and makes them the ideal personal gift. The illustration is placed in a manner so you can see it from your point of view, so you'll have company while drinking a coffee. Once a year, on International Lefthanders Day, it's possible to order your special lefty mug. In that way, also lefties can look these quirky characters in the eye while sipping a coffee.