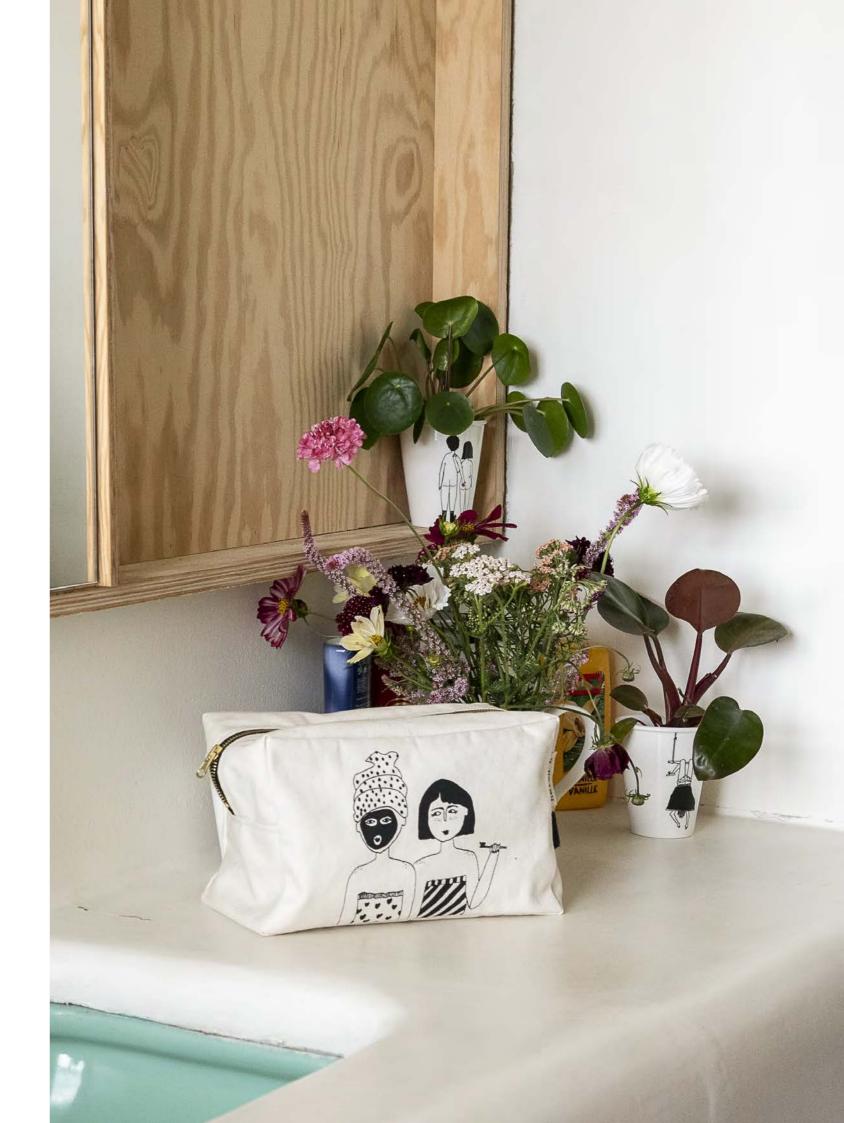

### TOILET BAG BIG

These helen b toilet bags are perfect to store all your things in the bathroom or to take them along with you.

L 22 cm x W 12 cm x H 15 cm 100% cotton coated cotton inside (waterproof) Made in Portugal

BATHROOM GIRLS

COWBOY GIRL