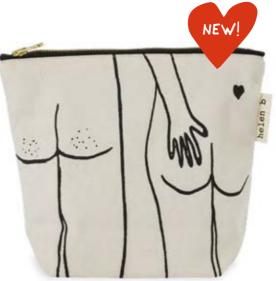

### TOTE BAGS

W 39 cm x H 42 cm, handles: 32 cm 100% organic cotton Screen printed locally with water based ink

BARCODE GIRL

NAKED COUPLE BACK

F\*CK IT

NAKED COUPLE

CINDY THE PENGUIN

BACKWARDS

GRL PWR

ZEN WITH CATS

COWBOY GIRL

BAD ASS CLUB

FREESTYLE HANDSTAND