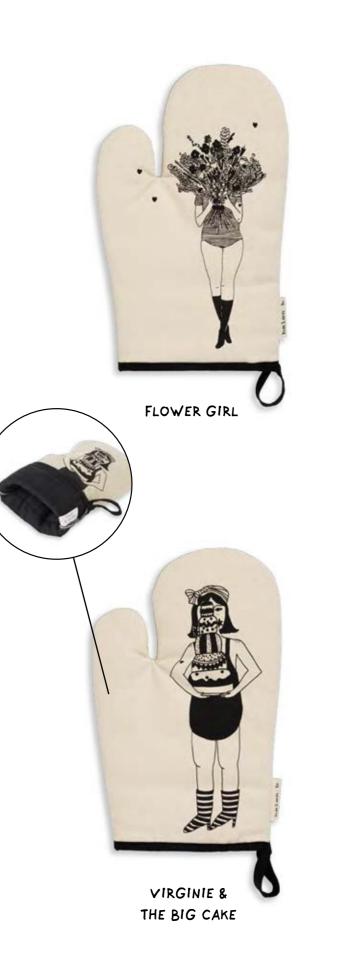

### OVEN GLOVE

You'll shine in your kitchen with our aprons and matching gloves and potholders.

H 31 cm x W 16 cm 100% cotton polyester filling Made in Portugal

NEW! SECRET KISSERS BESTSELLER PIN UP CAKE GIRL

### POTHOLDER

You'll shine in your kitchen with our aprons and matching gloves and potholders.

H 20 cm x W 20 cm 100% cotton; black quilted backside; polyester filling inside Made in Portugal

FLOWER GIRL

SECRET KISSERS

VIRGINIE & THE BIG CAKE