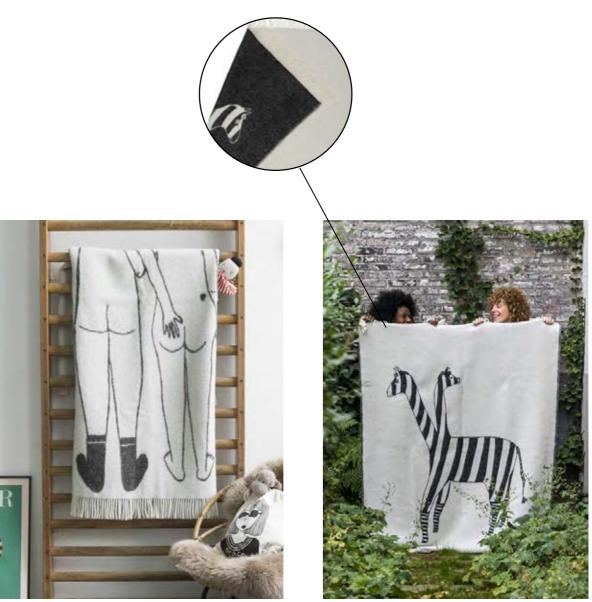

### BATH TOWEL

These new cat and dog bath towels are softer than ever! Made of 100% cotton and the illustrations are also visible on the backside as well.

W 70 cm x L 140 cm 100 % cotton Made in Portugal

CAT

DOG