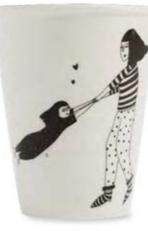

BACKWARDS She likes her bathing suit better this way.

FEMALE POWER These women have so much energy, passion and power. They're ready to conquer the world.

FREESTYLE HANDSTAND In her striped suit, all poses seem easy.