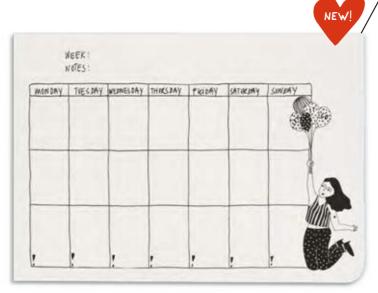

### A4 PLANNER

W 29,7 cm x H 21 cm 100% biotop paper Made in a local sheltered workshop

LET IT GO

FLEXIBLE FIONA

W 24,5 cm x H 17 cm 100% biotop paper

FLOWER GIRL

Made in a local sheltered workshop