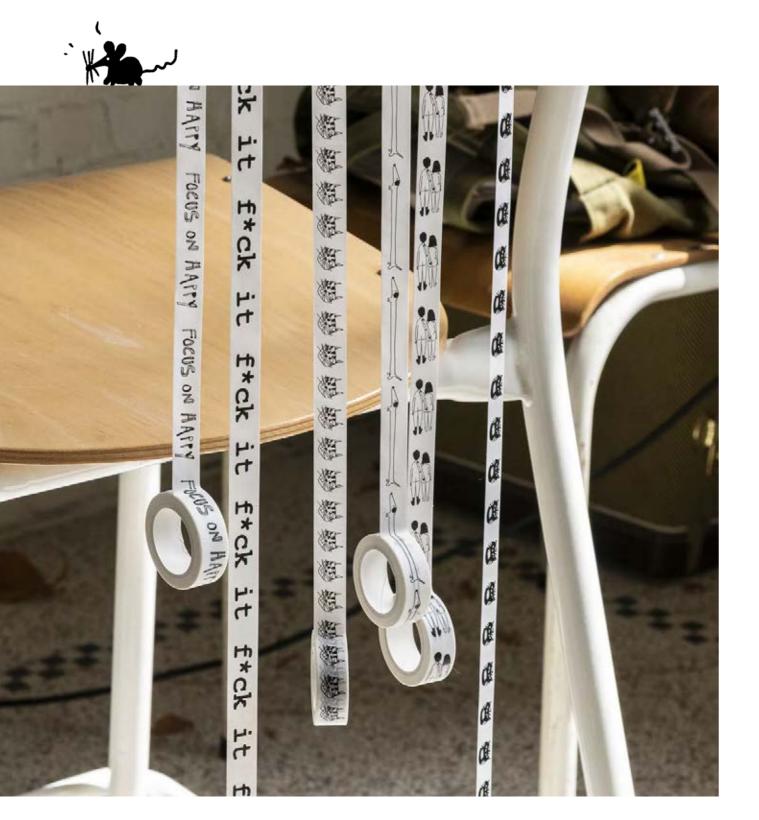

## WASHI TAPE

W 15 mm x L 10 m

NAKED COUPLE BACK

CAT

TECKEL

dia 6 cm Made in Belgium

F\*CK IT