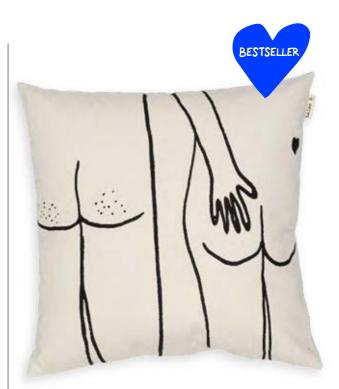

### 2. CLASSIC CUPS

NAKED COUPLE You can't see anything. Or can you?!

NAKED COUPLE BACK By this sweet and caring gesture, he lets her know he's there for her.

FLOWER GIRL Who doesn't LOVE a huge bouquet of field flowers?!