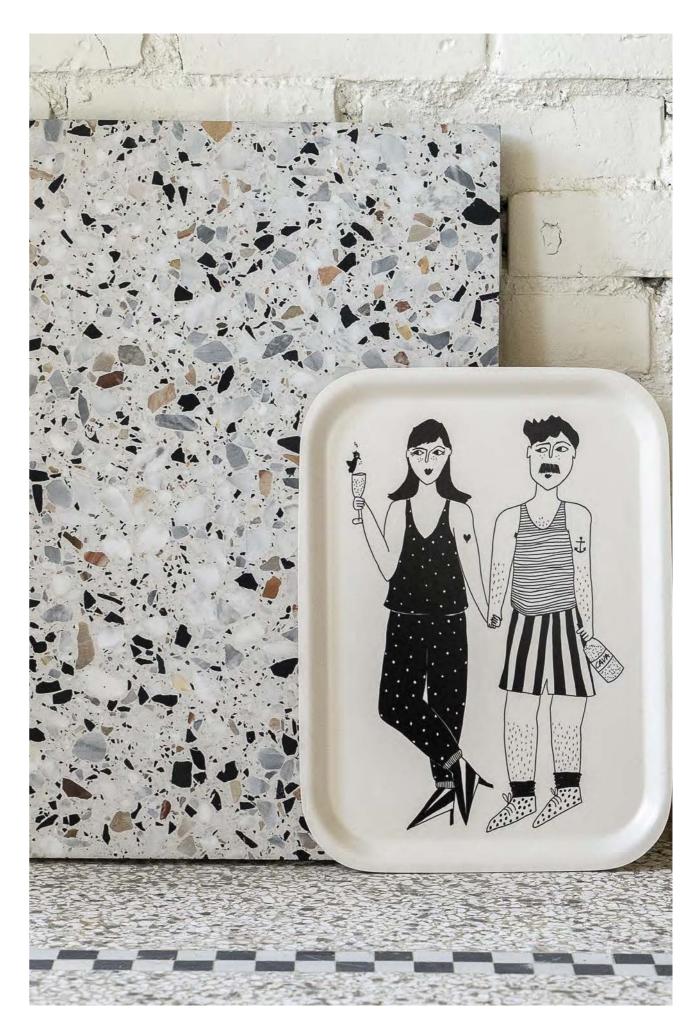

### GLASS & WOOD

126 glasses 127 tray

## GLASSES

W 20 cm x H 27 cm FSC labelled wood dishwasher proof Made in Sweden

APERO COUPLE

NAKED COUPLE & NAKED COUPLE BACK

CHARLENE

dia 8 cm x H 11,5 cm

in cardboard box

dishwasher proof

FLOWER GIRL & MAN

FELIX & BARB

**CREDITS** photography - Jonah Samyn food styling - Kim Merz lovely models - Gil & Andrew & Gytha & Karen design catalogue - Ruimle