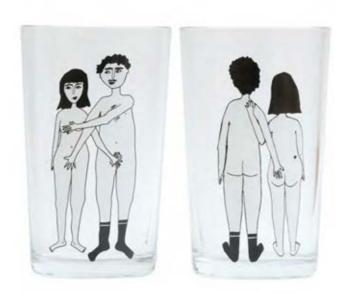

### 2. CLASSIC CUPS

NAKED COUPLE You can't see anything. Or can you?!

NAKED COUPLE BACK By this sweet and caring gesture, he lets her know he's there for her.

FLOWER GIRL Who doesn't LOVE a huge bouquet of field flowers?!

## GLASSES

W 20 cm x H 27 cm FSC labelled wood dishwasher proof Made in Sweden

APERO COUPLE

NAKED COUPLE & NAKED COUPLE BACK

CHARLENE

dia 8 cm x H 11,5 cm

in cardboard box

dishwasher proof