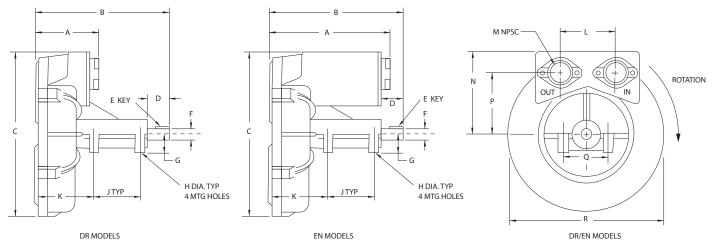

## NOTES

- 1 DRAWING NOT TO SCALE, CONTACT FACTORY FOR SCALE CAD DRAWING.
- 2 CONTACT FACTORY FOR BLOWER MODEL LENGTHS NOT SHOWN.

|              |             | Specification IN/MM |       |       |      |      |      |      |      |       |       |       |       |       |       |       |       |
|--------------|-------------|---------------------|-------|-------|------|------|------|------|------|-------|-------|-------|-------|-------|-------|-------|-------|
| Model Number | Part Number | A                   | В     | С     | D    | E    | F    | G    | J    | н     | К     | L     | М     | N     | Р     | Q     | R     |
| DR979RDNT    | 080760      | 23.5                | 10.5  | 19.78 | 3.00 | .50  | 1.88 | 2.75 | .765 | 6.75  | 11.7  | 9.76  | 4.00  | 10.15 | 6.63  | 7.55  | 19.25 |
|              |             | 596.9               | 266.7 | 502.4 | 76.2 | 12.7 | 47.8 | 69.9 | 19.4 | 171.5 | 297.2 | 247.9 | 101.6 | 257.8 | 168.4 | 191.8 | 489   |
| EN979RDL     | 080761      | 23.5                | 25.17 | 19.78 | 3.00 | .50  | 1.88 | 2.75 | .765 | 6.75  | 11.7  | 9.76  | 4.00  | 10.15 | 6.63  | 7.55  | 19.25 |
|              |             | 596.9               | 639.3 | 502.4 | 76.2 | 12.7 | 47.8 | 69.9 | 19.4 | 171.5 | 297.2 | 247.9 | 101.6 | 257.8 | 168.4 | 191.8 | 489   |