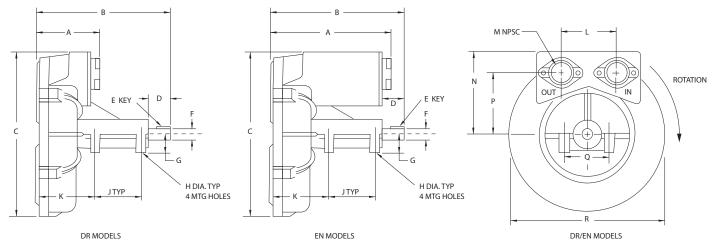

## NOTES

- 1 DRAWING NOT TO SCALE, CONTACT FACTORY FOR SCALE CAD DRAWING.
- 2 CONTACT FACTORY FOR BLOWER MODEL LENGTHS NOT SHOWN.

|              |             | Specification IN/MM |       |       |      |     |      |      |       |       |       |       |      |       |       |       |       |
|--------------|-------------|---------------------|-------|-------|------|-----|------|------|-------|-------|-------|-------|------|-------|-------|-------|-------|
| Model Number | Part Number | A                   | В     | С     | D    | Е   | F    | G    | J     | н     | K     | L     | M    | N     | Р     | Q     | R     |
| DR757RDNT    | 081847      | 6.67                | 15.06 | 17.25 | 3.62 | .25 | 1.00 | 1.75 | .505  | 4.50  | 6.19  | 6.44  | 2.50 | 9.22  | 6.40  | 4.50  | 16.11 |
|              |             | 169.4               | 382.5 | 438.2 | 91.9 | 6.4 | 25.4 | 44.5 | 12.8  | 114.3 | 157.2 | 163.6 | 63.5 | 234.2 | 162.6 | 114.3 | 409.2 |
| EN757RDML    | 081848      | 20.23               | 15.06 | 17.25 | 3.62 | .25 | 1.00 | 1.75 | 4.50  | .505  | 6.19  | 6.44  | 2.50 | 9.22  | 6.40  | 4.50  | 16.11 |
|              |             | 513.8               | 382.5 | 438.2 | 91.9 | 6.4 | 25.4 | 44.5 | 114.3 | 12.8  | 157.2 | 163.6 | 63.5 | 234.2 | 162.6 | 114.3 | 409.2 |