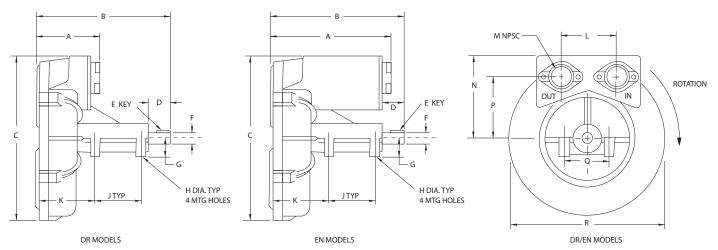

## NOTES

- 1 DRAWING NOT TO SCALE, CONTACT FACTORY FOR SCALE CAD DRAWING.
- 2 CONTACT FACTORY FOR BLOWER MODEL LENGTHS NOT SHOWN.

|              |             | Specification IN/MM |       |       |      |      |      |      |      |       |       |       |      |       |       |       |       |
|--------------|-------------|---------------------|-------|-------|------|------|------|------|------|-------|-------|-------|------|-------|-------|-------|-------|
| Model Number | Part Number | A                   | В     | С     | D    | Е    | F    | G    | J    | Н     | К     | L     | M    | N     | Р     | Q     | R     |
| DR523RDNT    | 037223      | 13.8                | 7.96  | 16.12 | 2.00 | .188 | .875 | 1.56 | .516 | 4.00  | 7.18  | 4.75  | 1.50 | 7.31  | 6.45  | 4.00  | 14.21 |
|              |             | 350.5               | 202.2 | 409.4 | 50.8 | 4.8  | 22.2 | 39.6 | 13.1 | 101.6 | 182.4 | 120.7 | 38.1 | 185.7 | 163.8 | 101.6 | 360.9 |
| EN523RDL     | 038342      | 13.8                | 15.55 | 16.12 | 2.00 | .188 | .875 | 1.56 | .516 | 4.00  | 7.18  | 4.75  | 1.50 | 7.31  | 6.45  | 4.00  | 14.21 |
|              |             | 350.5               | 395   | 409.4 | 50.8 | 4.8  | 22.2 | 39.6 | 13.1 | 101.6 | 182.4 | 120.7 | 38.1 | 185.7 | 163.8 | 101.6 | 360.9 |