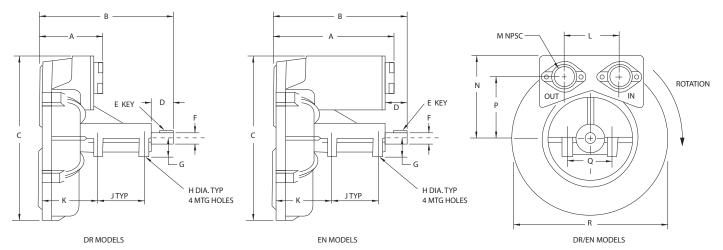

## NOTES

- 1 DRAWING NOT TO SCALE, CONTACT FACTORY FOR SCALE CAD DRAWING.
- 2 CONTACT FACTORY FOR BLOWER MODEL LENGTHS NOT SHOWN.

|              | Specification IN/MM |       |       |       |      |      |      |      |       |      |       |       |      |       |       |       |       |
|--------------|---------------------|-------|-------|-------|------|------|------|------|-------|------|-------|-------|------|-------|-------|-------|-------|
| Model Number | Part Number         | A     | В     | С     | D    | Е    | F    | G    | J     | Н    | К     | L     | М    | N     | Р     | Q     | R     |
| DR505RDNT    | 036437              | 5.68  | 11.82 | 14.45 | 2.00 | .188 | .875 | 1.56 | 4.00  | .50  | 5.31  | 4.75  | 1.50 | 7.31  | 5.33  | 4.00  | 13.53 |
|              |                     | 144.3 | 300.2 | 367   | 50.8 | 4.8  | 22.2 | 39.6 | 101.6 | 12.7 | 134.9 | 120.7 | 38.1 | 185.7 | 135.4 | 101.6 | 343.7 |
| EN505RDML    | 038336              | 14.58 | 11.82 | 14.45 | 2.00 | .188 | .875 | 1.56 | 4.00  | .50  | 5.31  | 4.75  | 1.50 | 7.31  | 5.33  | 4.00  | 13.53 |
|              |                     | 370.3 | 300.2 | 367   | 50.8 | 4.8  | 22.2 | 39.6 | 101.6 | 12.7 | 134.9 | 120.7 | 38.1 | 185.7 | 135.4 | 101.6 | 343.7 |