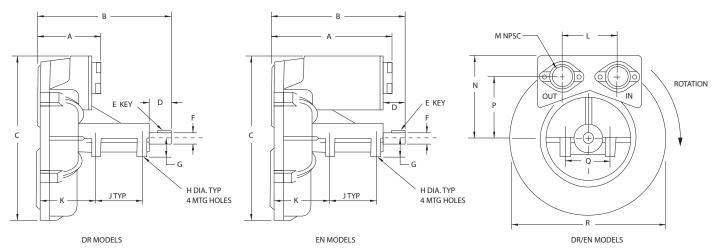

## NOTES

- 1 DRAWING NOT TO SCALE, CONTACT FACTORY FOR SCALE CAD DRAWING.
- 2 CONTACT FACTORY FOR BLOWER MODEL LENGTHS NOT SHOWN.

|              |             |       | Specification IN/MM |       |       |      |       |      |      |       |       |       |       |       |       |       |       |
|--------------|-------------|-------|---------------------|-------|-------|------|-------|------|------|-------|-------|-------|-------|-------|-------|-------|-------|
| Model Number | Part Number | A     | В                   | С     | D     | E    | F     | G    | J    | н     | K     | L     | M     | N     | Р     | Q     | R     |
| DR14RDNT     | 081475      | 22.24 | 9.87                | 26.54 | 4.00  | .50  | 1.875 | 2.75 | .765 | 6.75  | 10.24 | 9.69  | 4.00  | 15.50 | 11.41 | 7.55  | 23.32 |
|              |             | 564.9 | 250.7               | 674.1 | 101.6 | 12.7 | 47.6  | 69.9 | 19.4 | 171.5 | 260.1 | 246.1 | 101.6 | 393.7 | 289.8 | 191.8 | 592.3 |
| EN14RDL      | 081488      | 22.24 | 30.14               | 26.54 | 4.00  | .50  | 1.875 | 2.75 | .765 | 6.75  | 10.24 | 9.69  | 4.00  | 15.50 | 11.41 | 7.55  | 23.32 |
|              |             | 564.9 | 765.6               | 674.1 | 101.6 | 12.7 | 47.6  | 69.9 | 19.4 | 171.5 | 260.1 | 246.1 | 101.6 | 393.7 | 289.8 | 191.8 | 592.3 |