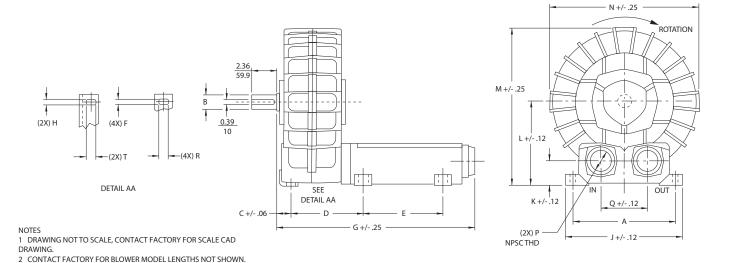

## **ROTRON®**

|              |             | Specification |      |      |      |       |      |       |       |      |      |       |       |       |       |       |      |      |
|--------------|-------------|---------------|------|------|------|-------|------|-------|-------|------|------|-------|-------|-------|-------|-------|------|------|
| Model Number | Part Number | Α             | В    | С    | D    | Е     | F    | G     | J     | Н    | К    | L     | M     | N     | Р     | Q     | R    | T    |
| DR1233RD     | 081853      | 14.96         | 1.50 | 2.36 | 9.45 | 12.80 | .551 | 28.22 | 16.34 | 0.43 | 3.15 | 11.81 | 22.05 | 20.47 | 4.00  | 6.69  | 0.93 | 1.37 |
|              |             | 380           | 38.1 | 59.9 | 240  | 325.1 | 14   | 716.8 | 415   | 10.9 | 80   | 300   | 560.1 | 519.9 | 101.6 | 169.9 | 23.6 | 34.8 |
| EN1233RDL    | 081854      | 14.96         | 1.50 | 2.36 | 9.45 | 12.80 | .551 | 28.22 | 16.34 | 0.43 | 3.15 | 11.81 | 22.05 | 20.47 | 4.00  | 6.89  | 0.93 | 1.37 |
|              |             | 380           | 38.1 | 59.9 | 240  | 325.1 | 14   | 716.8 | 415   | 10.9 | 80   | 300   | 560.1 | 519.9 | 101.6 | 175   | 23.6 | 34.8 |