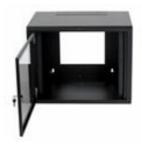

## **Features**

- A mild-steel 450mm deep wall cabinet with a glass front door and threaded profiles for direct fixing using M6 screws.
- The front profile is adjustable towards the front or rear of the cabinet.
- Cable access points are located in the rear top and bottom. The cabinets are provided with fixing

points on the rear for mounting on a wall.