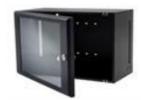

## Product Name: Wall Cabinet 9U 600x450. Threaded Profiles.

## **Features**

- A mild-steel 450mm deep wall cabinet with a glass front door and threaded profiles for direct fixing using M6 screws.
- The front profile is adjustable towards the front or rear of the cabinet.
- Cable access points are located in the rear top and bottom. The cabinets are provided with fixing