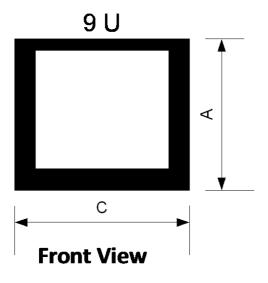

## **Dimensions**

**Side View** 

| Product       | A<br>Height | B<br>Depth | C<br>Width |
|---------------|-------------|------------|------------|
|               | U           | mm         | mm         |
| WAL-T-9U-450  | 9           | 450        | 600        |
| WAL-T-12U-450 | 12          | 450        | 600        |
| WAL-T-15U-450 | 15          | 450        | 600        |
| WAL-T-21U-450 | 21          | 450        | 600        |