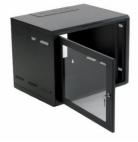

## **Features**

- A mild-steel 450mm deep wall cabinet with a glass front door and threaded profiles for direct fixing using M6 screws.
- The front profile is adjustable towards the front or rear of the cabinet.
- Cable access points are located in the rear top and bottom. The cabinets are provided with fixing

points on the rear for mounting on a wall.