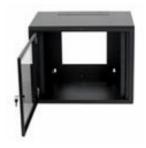

## **Features**

- A mild-steel 250mm deep wall cabinet with a glass front door and threaded profiles for direct fixing using M6 screws.
- Cable access points are located in the rear top and bottom. The cabinets are provided with fixing points on the rear for mounting on a wall.
- The front profile is adjustable towards the front or rear of the cabinet.