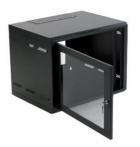

## Product Name: Wall Cabinet 9U 600x250. Threaded Profiles.

## **Features**

- A mild-steel 250mm deep wall cabinet with a glass front door and threaded profiles for direct fixing using M6 screws.
- Cable access points are located in the rear top and bottom. The cabinets are provided with fixing points on the rear for mounting on a wall.
- The front profile is adjustable towards the front or rear of the cabinet.