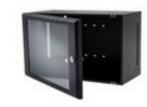

## Product Name: Wall Cabinet 9U 600x250. Threaded Profiles.

## **Features**

- A mild-steel 250mm deep wall cabinet with a glass front door and threaded profiles for direct fixing using M6 screws.
- Cable access points are located in the rear top and bottom. The cabinets are provided with fixing points on the rear for mounting on a wall.
- The front profile is adjustable towards the front or rear of the cabinet.