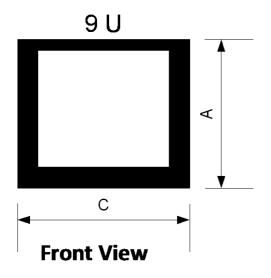

## **Dimensions**

**Side View** 

| Product       | A<br>Height | B<br>Depth | C<br>Width |
|---------------|-------------|------------|------------|
|               | U           | mm         | mm         |
| WAL-T-9U-250  | 9           | 250        | 600        |
| WAL-T-12U-250 | 12          | 250        | 600        |
| WAL-T-15U-250 | 15          | 250        | 600        |
| WAL-T-21U-250 | 21          | 250        | 600        |