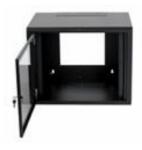

## **Features**

- A mild-steel 450mm deep wall cabinet with a glass front door and threaded profiles for direct fixing using M6 screws.
- The front profile is adjustable towards the front or rear of the cabinet.
- Cable access points are located in the rear top and bottom. The cabinets are provided with fixing

points on the rear for mounting on a wall.