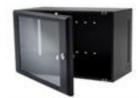

## Product Name: Wall Cabinet 21U 600x450. Threaded Profiles.

## **Features**

- A mild-steel 450mm deep wall cabinet with a glass front door and threaded profiles for direct fixing using M6 screws.
- The front profile is adjustable towards the front or rear of the cabinet.
- Cable access points are located in the rear top and bottom. The cabinets are provided with fixing