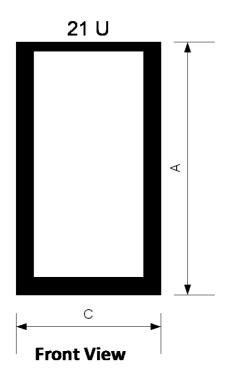

## **Dimensions**

| Product       | Α      | В     | С     |
|---------------|--------|-------|-------|
|               | Height | Depth | Width |
|               | U      | mm    | mm    |
| WAL-T-9U-450  | 9      | 450   | 600   |
| WAL-T-12U-450 | 12     | 450   | 600   |
| WAL-T-15U-450 | 15     | 450   | 600   |
| WAL-T-21U-450 | 21     | 450   | 600   |