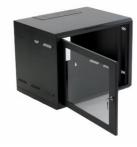

## **Features**

- A mild-steel 450mm deep wall cabinet with a glass front door and threaded profiles for direct fixing using M6 screws.
- The front profile is adjustable towards the front or rear of the cabinet.
- Cable access points are located in the rear top and bottom. The cabinets are provided with fixing

points on the rear for mounting on a wall.