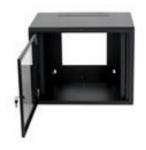

## Product Name: Wall Cabinet 21U 600x250. Threaded Profiles.

## **Features**

- A mild-steel 250mm deep wall cabinet with a glass front door and threaded profiles for direct fixing using M6 screws.
- Cable access points are located in the rear top and bottom. The cabinets are provided with fixing points on the rear for mounting on a wall.
- The front profile is adjustable towards the front or rear of the cabinet.