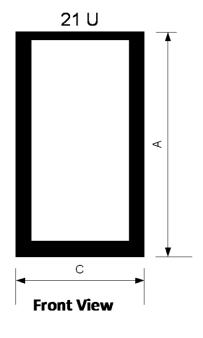

## **Dimensions**

| Product       | A<br>Height | B<br>Depth | C<br>Width |
|---------------|-------------|------------|------------|
|               | U           | mm         | mm         |
| WAL-T-9U-250  | 9           | 250        | 600        |
| WAL-T-12U-250 | 12          | 250        | 600        |
| WAL-T-15U-250 | 15          | 250        | 600        |
| WAL-T-21U-250 | 21          | 250        | 600        |