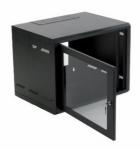

## Product Name: Wall Cabinet 21U 600x250. Threaded Profiles.

## **Features**

- A mild-steel 250mm deep wall cabinet with a glass front door and threaded profiles for direct fixing using M6 screws.
- Cable access points are located in the rear top and bottom. The cabinets are provided with fixing points on the rear for mounting on a wall.
- The front profile is adjustable towards the front or rear of the cabinet.