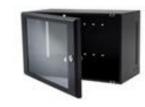

## Product Name: Wall Cabinet 21U 600x250. Threaded Profiles.

## **Features**

- A mild-steel 250mm deep wall cabinet with a glass front door and threaded profiles for direct fixing using M6 screws.
- Cable access points are located in the rear top and bottom. The cabinets are provided with fixing points on the rear for mounting on a wall.
- The front profile is adjustable towards the front or rear of the cabinet.