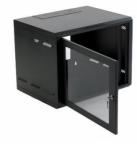

## Product Name: Wall Cabinet 15U 600x450. Threaded Profiles.

## **Features**

- A mild-steel 450mm deep wall cabinet with a glass front door and threaded profiles for direct fixing using M6 screws.
- The front profile is adjustable towards the front or rear of the cabinet.
- Cable access points are located in the rear top and bottom. The cabinets are provided with fixing