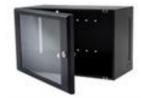

## Product Name: Wall Cabinet 15U 600x450. Threaded Profiles.

## **Features**

- A mild-steel 450mm deep wall cabinet with a glass front door and threaded profiles for direct fixing using M6 screws.
- The front profile is adjustable towards the front or rear of the cabinet.
- Cable access points are located in the rear top and bottom. The cabinets are provided with fixing