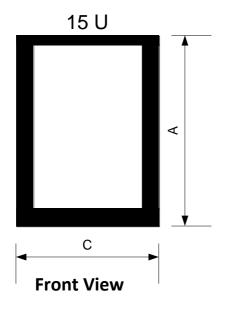

## **Dimensions**

**Side View** 

| Product       | Α      | В     | C     |
|---------------|--------|-------|-------|
|               | Height | Depth | Width |
|               | U      | mm    | mm    |
| WAL-T-9U-450  | 9      | 450   | 600   |
| WAL-T-12U-450 | 12     | 450   | 600   |
| WAL-T-15U-450 | 15     | 450   | 600   |
| WAL-T-21U-450 | 21     | 450   | 600   |