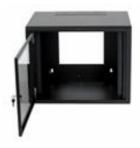

## Product Name: Wall Cabinet 15U 600x450. Threaded Profiles.

## **Features**

- A mild-steel 450mm deep wall cabinet with a glass front door and threaded profiles for direct fixing using M6 screws.
- The front profile is adjustable towards the front or rear of the cabinet.
- Cable access points are located in the rear top and bottom. The cabinets are provided with fixing

points on the rear for mounting on a wall.