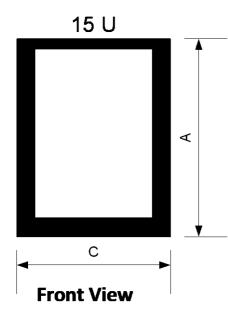

## Dimensions

Size 9U-21U

**Side View** 

| Product       | A      | B     | C     |
|---------------|--------|-------|-------|
|               | Height | Depth | Width |
|               | U      | mm    | mm    |
| WAL-T-9U-250  | 9      | 250   | 600   |
| WAL-T-12U-250 | 12     | 250   | 600   |
| WAL-T-15U-250 | 15     | 250   | 600   |
| WAL-T-21U-250 | 21     | 250   | 600   |