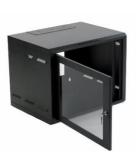

## Product Name: Wall Cabinet 15U 600x250. Threaded Profiles.

## **Features**

- A mild-steel 250mm deep wall cabinet with a glass front door and threaded profiles for direct fixing using M6 screws.
- Cable access points are located in the rear top and bottom. The cabinets are provided with fixing points on the rear for mounting on a wall.
- The front profile is adjustable towards the front or rear of the cabinet.