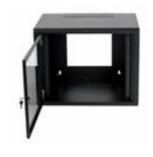

## Product Name: Wall Cabinet 15U 600x250. Threaded Profiles.

## **Features**

- A mild-steel 250mm deep wall cabinet with a glass front door and threaded profiles for direct fixing using M6 screws.
- Cable access points are located in the rear top and bottom. The cabinets are provided with fixing points on the rear for mounting on a wall.
- The front profile is adjustable towards the front or rear of the cabinet.