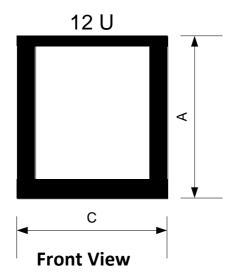

## Dimensions

points on the rear for mounting on a wall.

Size 12U

**Side View** 

| Product       | A<br>Height | B<br>Depth | C<br>Width |
|---------------|-------------|------------|------------|
|               | U           | mm         | mm         |
| WAL-T-9U-450  | 9           | 450        | 600        |
| WAL-T-12U-450 | 12          | 450        | 600        |
| WAL-T-15U-450 | 15          | 450        | 600        |
| WAL-T-21U-450 | 21          | 450        | 600        |