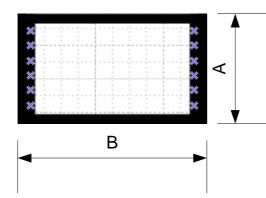

## **Front View**

.....

### **Side View**

| Product    | A      |     | В      | С     |
|------------|--------|-----|--------|-------|
|            | Height |     | Length | Depth |
|            | U      | mm  | mm     | mm    |
| TER-TWB-2U | 2U     | 180 | 600    | 150   |
| TER-TWB-4U | 4U     | 270 | 600    | 150   |
| TER-TWB-6U | 6U     | 360 | 600    | 150   |