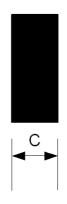

### **Side View**

| Product    | A      |     | В      | С     |
|------------|--------|-----|--------|-------|
|            | Height |     | Length | Depth |
|            | U      | mm  | mm     | mm    |
| TER-TWB-2U | 2U     | 180 | 600    | 150   |
| TER-TWB-4U | 4U     | 270 | 600    | 150   |
| TER-TWB-6U | 6U     | 360 | 600    | 150   |