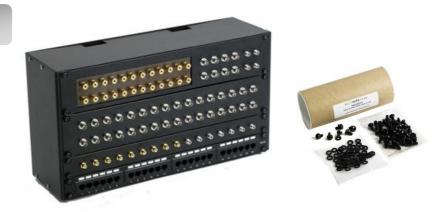

## Product Name Termination Box 4U. Threaded Profiles.

## **Features**

- A mild-steel compact 150mm deep wall mounted enclosure with threaded profiles for direct fixings using M6 screws.
- The front profile is hinged and adjustable towards the front or rear of the cabinet.
- Cable access points are located in the rear, top and bottom.
- The cabinets are provided with fixing points on the rear for mounting on a wall.
- Size 2U-6U
- Threaded profiles for M6 screws.