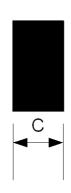

## **Dimensions**

**Side View** 

| Product    | A<br>Height |     | B<br>Length | C<br>Depth |
|------------|-------------|-----|-------------|------------|
|            | U           | mm  | mm          | mm         |
| TER-TWB-2U | 2U          | 180 | 600         | 150        |
| TER-TWB-4U | 4U          | 270 | 600         | 150        |
| TER-TWB-6U | 6U          | 360 | 600         | 150        |