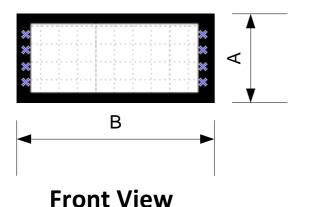

## **Dimensions**

**Side View** 

| Product    | A<br>Height |     | B<br>Length | C<br>Depth |
|------------|-------------|-----|-------------|------------|
|            | U           | mm  | mm          | mm         |
| TER-TWB-2U | 2U          | 180 | 600         | 150        |
| TER-TWB-4U | 4U          | 270 | 600         | 150        |
| TER-TWB-6U | 6U          | 360 | 600         | 150        |