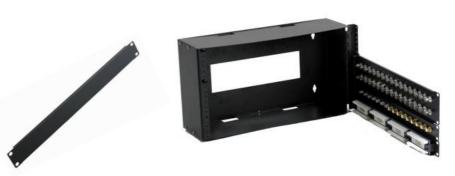

## Product Name Termination Box 4U. Threaded Profiles.

## **Features**

- A mild-steel compact 150mm deep wall mounted enclosure with threaded profiles for direct fixings using M6 screws.
- The front profile is hinged and adjustable towards the front or rear of the cabinet.
- Cable access points are located in the rear, top and bottom.
- The cabinets are provided with fixing points on the rear for mounting on a wall.
- Size 2U-6U
- Threaded profiles for M6 screws.