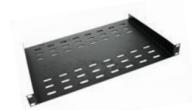

## **Features**

- 1U cantilever shelf fixes directly to the Rollarak profiles to provide dedicated support for AV equipment whilst providing a clean professional appearance to the front of the rack.
- The cantilever shelf allows components to be mounted whilst leaving access room at the rear of the rack.

- The 1U cantilever shelf is ideal for those smaller and lighter components.
- 300mm Deep