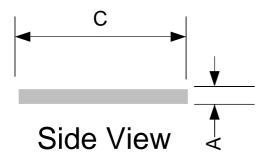

## **Dimensions**

**Front View** 

| Product      | A<br>Height | B<br>Depth | C<br>Width |
|--------------|-------------|------------|------------|
|              | U           | mm         | mm         |
| SHE-CAN-1U30 | 1           | 300        | 485        |
| SHE-CAN-1U40 | 2           | 400        | 485        |