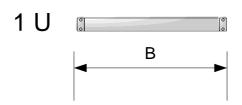

## **Dimensions**

**Front View** 

| Product      | A<br>Height | B<br>Depth | C<br>Width |
|--------------|-------------|------------|------------|
|              | U           | mm         | mm         |
| SHE-CAN-1U30 | 1           | 300        | 485        |
| SHE-CAN-1U40 | 2           | 400        | 485        |