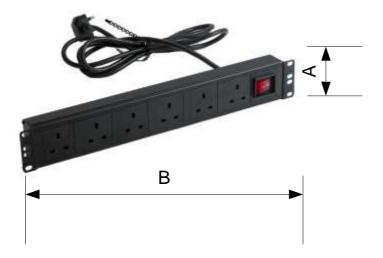

## **Dimensions**

| Product        | Α      | В      |
|----------------|--------|--------|
|                | Height | Length |
|                | U      | mm     |
| POW-PDU-H6     | 1.5    | 490    |
| POW-PDU-H6SUR  | 1.5    | 490    |
| POW-PDU-V8SUR  | 1.5    | 490    |
| POW-PDU-V12SUR | 1.5    | 490    |