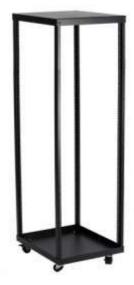

The image shows a part assembled Rollarak with profiles, top bottom and castors.