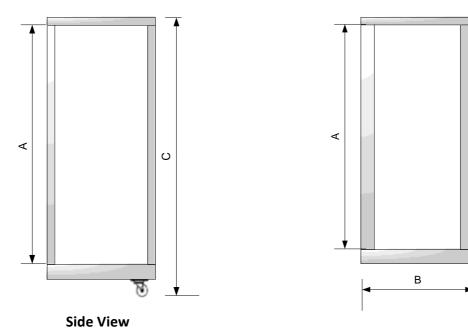

## Dimensions

**Front View** 

| Product     | A<br>Useable Height | B<br>Width | C<br>Fully Assembled Height |
|-------------|---------------------|------------|-----------------------------|
|             | U                   | mm         | mm                          |
| ROL-BTF-500 | 18-42               | 500        | 900-2000                    |
| ROL-BTF-600 | 18-42               | 600        | 900-2000                    |