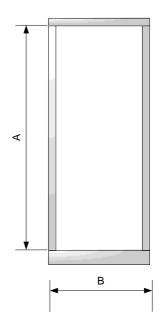

## **Dimensions**

**Side View** 

**Front View** 

| Product     | A<br>Useable Height | B<br>Width | C<br>Fully Assembled Height |
|-------------|---------------------|------------|-----------------------------|
|             | U                   | mm         | mm                          |
| ROL-BTF-500 | 18-42               | 500        | 900-2000                    |
| ROL-BTF-600 | 18-42               | 600        | 900-2000                    |