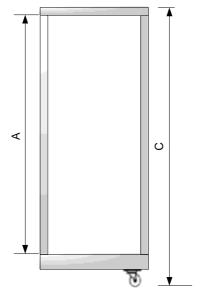

## **Dimensions**

**Side View** 

**Front View** 

| Product     | A<br>Useable Height | B<br>Width | C<br>Fully Assembled Height |
|-------------|---------------------|------------|-----------------------------|
|             | U                   | mm         | mm                          |
| ROL-BTF-500 | 18-42               | 500        | 900-2000                    |
| ROL-BTF-600 | 18-42               | 600        | 900-2000                    |