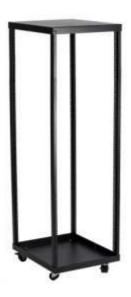

The image shows a part assembled Rollarak with profiles, top bottom and castors.