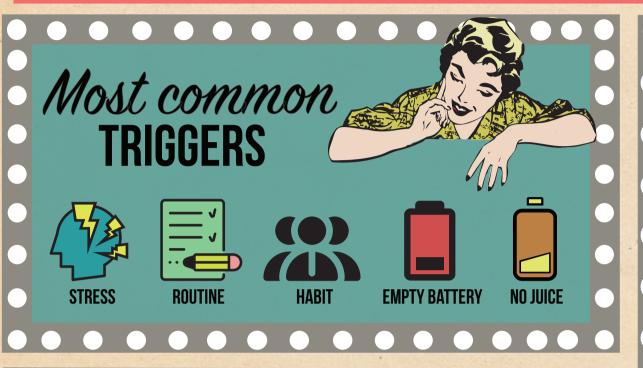

## SWITCH PLAN

---- FROM SMOKING TO VAPING ... FOR A HEAVY SMOKER ----



**YOUR GUIDE TO QUITTING SMOKING - 20+ CIGARETTES A DAY** 



## Do you need to MIX & MATCH?

Morning & evening cigarettes tend to be the hardest to stop. Have a morning/evening cigarette, but vape throughout the day.

Once you feel comfortable with a liquid that works for you, you'll be able to give up the morning/evening one.





START with 18mg then GRADUALLY move down.



50/50 OR SALT NIC JUICE

## **SUGGESTIONS**

- Save the money you would've spent on cigarettes in a jar. Only use it to purchase vaping products. After six months, the remainder could pay for a holiday!
- Try not to run out of vaping products as this could potentially make you purchase cigarettes if you're caught short.

SHARE YOUR STORY AT FACEBOOK.COM/VAPEDL