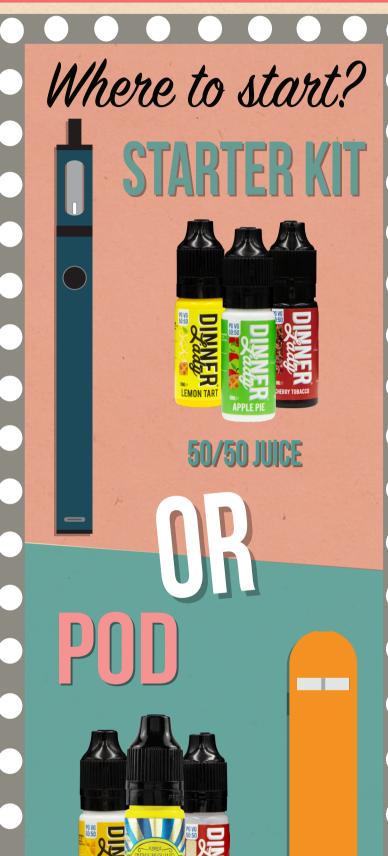

## SWITCH PLAN

---- FROM SMOKING TO VAPING ... FOR A HEAVY SMOKER ----



**YOUR GUIDE TO QUITTING SMOKING - 20+ CIGARETTES A DAY** 



## Do you need to MIX & MATCH?

Morning & evening cigarettes tend to be the hardest to stop. Have a morning/evening cigarette, but vape throughout the day.

Once you feel comfortable with a liquid that works for you, you'll be able to give up the morning/evening one.





START with 18mg then GRADUALLY move down.



50/50 OR SALT NIC JUICE

## **SUGGESTIONS**

- Save the money you would've spent on cigarettes in a jar. Only use it to purchase vaping products. After six months, the remainder could pay for a holiday!
- Try not to run out of vaping products as this could potentially make you purchase cigarettes if you're caught short.

SHARE YOUR STORY AT FACEBOOK.COM/VAPEDL