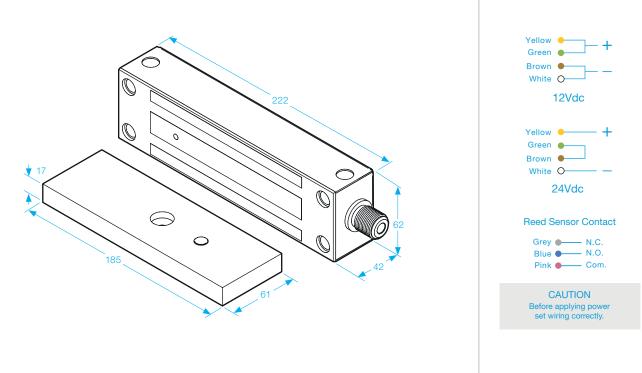

## SPECIFICATION

- Voltage tolerance: ±10%.
- Current draw: 420mA at 12Vdc, 210mA at 24Vdc (at temperature 20°C).
- Operating temperature: -10~55°C (14 to 131°F).
- Lock's surface temperature: Current temperature ±20% (when power is on).
- Humidity: 0~95% non-condensing.
- Weight: 3.7kg *(approx)*.
- Magnetic bond sensor monitor output remotely monitors the door lock or unlock status. (N.C. Output-Door opened; N.O. Output-door closed) (SPDT rated 0.25A at 12Vdc).