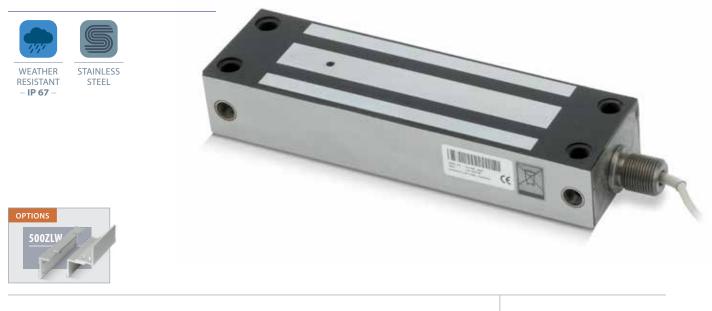

## UGL1200NTBR

## **External Magnet**

- Operating voltage 12~24Vdc (Selectable)
- Stainless Steel housing
- Holding force up to 1500lbs (680Kg)
- Sealed electronics

## SPECIFICATION

- Voltage tolerance: ±10%.
- Current draw: 420mA at 12Vdc, 210mA at 24Vdc (at temperature 20°C).
- Operating temperature: -10~55°C (14 to 131°F).
- Lock's surface temperature: Current temperature ±20% (when power is on).
- Humidity: 0~95% non-condensing.
- Weight: 3.7kg *(approx)*.
- Magnetic bond sensor monitor output remotely monitors the door lock or unlock status. (N.C. Output-Door opened; N.O. Output-door closed) (SPDT rated 0.25A at 12Vdc).