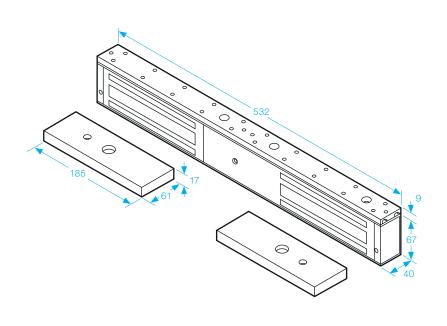

## **Double Standard Magnet**

- Operating voltage 12~24Vdc (Selectable)
- Holding force up to 2 X 1200lbs (544Kg)
- Aluminium housing
- Electroless nickel plated armature
- Door status: An independent contact that works separately from the magnet to show door status not lock status
- Status LED Red Green

## SPECIFICATION

- Voltage tolerance: ±10%.
- Current draw: 420mA at 12Vdc, 210mA at 24Vdc (at temperature 20°C).
- Operating temperature: -10~55°C (14 to 131°F).
- Lock's surface temperature: Current temperature ±20% (when power is on).
- Magnetic bond sensor monitor output remotely monitors the door lock or unlock status. (N.C. Output-Door opened; N.O. Output-door closed) (SPDT rated 0.25A at 12Vdc).
- Humidity: 0~95% non-condensing.
- Aluminium housing, nickel plated armature.
- Weight:9.3kg (approx).