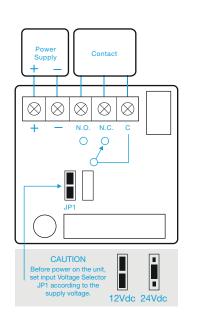

## SPECIFICATION

- Voltage tolerance: ±10%.
- Current draw: 420mA at 12Vdc, 210mA at 24Vdc (at temperature 20°C).
- Operating temperature: -10~55°C (14 to 131°F).
- Lock's surface temperature: Current temperature ±20% (when power is on).
- Magnetic bond sensor monitor output remotely monitors the door lock or unlock status. (N.C. Output-Door opened; N.O. Output-door closed) (SPDT rated 0.25A at 12Vdc).
- Humidity: 0~95% non-condensing.
- Aluminium housing, nickel plated armature.
- Weight:9.3kg (approx).