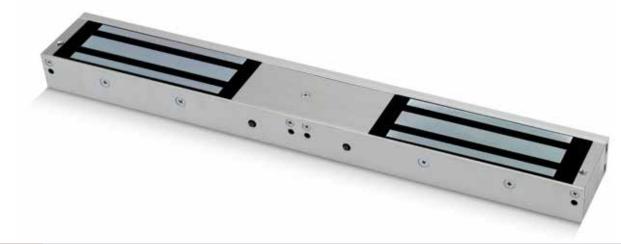

## U10040 MONITORED

## U10040DS MONITORED WITH DOOR STATUS

## **Double Standard Magnet**

- Operating voltage 12~24Vdc (Selectable)
- Holding force up to 2 X 1200lbs (544Kg)
- Aluminium housing
- Electroless nickel plated armature
- Door status: An independent contact that works separately from the magnet to show door status not lock status
- Status LED Red Green

## SPECIFICATION

- Voltage tolerance: ±10%.
- Current draw: 420mA at 12Vdc, 210mA at 24Vdc (at temperature 20°C).
- Operating temperature: -10~55°C (14 to 131°F).
- Lock's surface temperature: Current temperature ±20% (when power is on).
- Magnetic bond sensor monitor output remotely monitors the door lock or unlock status. (N.C. Output-Door opened; N.O. Output-door closed) (SPDT rated 0.25A at 12Vdc).
- Humidity: 0~95% non-condensing.
- Aluminium housing, nickel plated armature.
- Weight:9.3kg (approx).