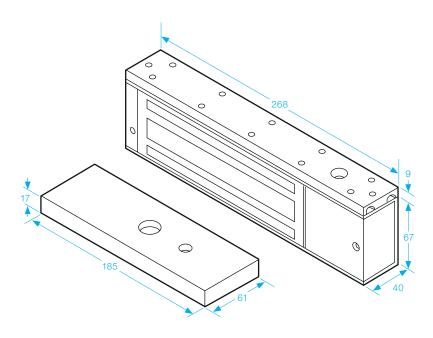

## **Standard Magnet**

- Operating voltage 12~24Vdc (Selectable)
- Holding force up to 1200lbs (544Kg)
- Aluminium housing
- Electroless nickel plated armature
- Door status: An independent contact that works separately from the magnet to show door status not lock status
- Status LED Red Green

## SPECIFICATION

- Voltage tolerance: ±10%.
- Current draw: 420mA at 12Vdc, 210mA at 24Vdc (at temperature 20°C).
- Operating temperature: -10~55°C (14 to 131°F).
- Lock's surface temperature: Current temperature ±20% (when power is on).
- Magnetic bond sensor monitor output remotely monitors the door lock or unlock status. (N.C. Output-Door opened; N.O. Output-door closed) (SPDT rated 0.25A at 12Vdc).
- Humidity: 0~95% non-condensing.
- Aluminium housing, nickel plated armature.
- Weight: 4.71kg (approx).