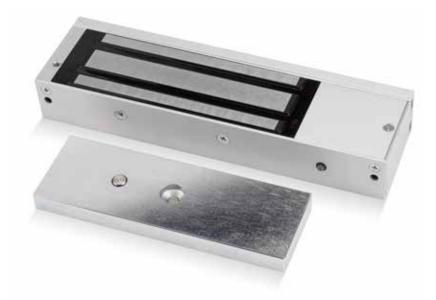

## **Standard Magnet**

- Operating voltage 12~24Vdc (Selectable)
- Holding force up to 1200lbs (544Kg)
- Aluminium housing
- Electroless nickel plated armature
- Door status: An independent contact that works separately from the magnet to show door status not lock status
- Status LED Red Green

## SPECIFICATION

- Voltage tolerance: ±10%.
- Current draw: 420mA at 12Vdc, 210mA at 24Vdc (at temperature 20°C).
- Operating temperature: -10~55°C (14 to 131°F).
- Lock's surface temperature: Current temperature ±20% (when power is on).
- Magnetic bond sensor monitor output remotely monitors the door lock or unlock status. (N.C. Output-Door opened; N.O. Output-door closed) (SPDT rated 0.25A at 12Vdc).
- Humidity: 0~95% non-condensing.
- Aluminium housing, nickel plated armature.
- Weight: 4.71kg (approx).