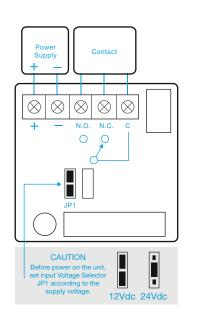

## **Standard Magnet**

- Operating voltage 12~24Vdc (Selectable)
- Holding force up to 1200lbs (544Kg)
- Aluminium housing
- Electroless nickel plated armature
- Door status: An independent contact that works separately from the magnet to show door status not lock status
- Status LED Red Green

## SPECIFICATION

- Voltage tolerance: ±10%.
- Current draw: 420mA at 12Vdc, 210mA at 24Vdc (at temperature 20°C).
- Operating temperature: -10~55°C (14 to 131°F).
- Lock's surface temperature: Current temperature ±20% (when power is on).
- Magnetic bond sensor monitor output remotely monitors the door lock or unlock status. (N.C. Output-Door opened; N.O. Output-door closed) (SPDT rated 0.25A at 12Vdc).
- Humidity: 0~95% non-condensing.
- Aluminium housing, nickel plated armature.
- Weight: 4.71kg (approx).