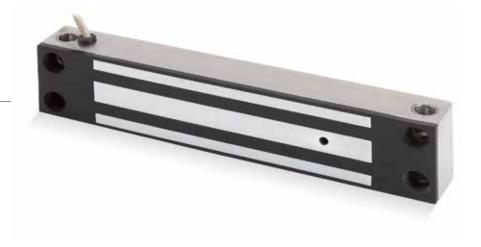

## **U10006S**

## Midi Magnet

- Operating voltage 12~24Vdc (Selectable)
- Stainless Steel housing
- Holding force up to 800lbs (363Kg)
- Sealed electronics
- Monitored

WEATHER RESISTANT – **IP 67** –

STAINLESS STEEL