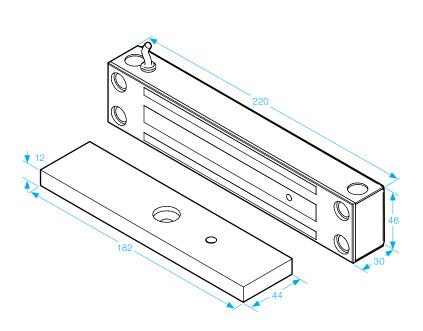

## **U10006S**

## Midi Magnet

- Operating voltage 12~24Vdc (Selectable)
- Stainless Steel housing
- Holding force up to 800lbs (363Kg)
- Sealed electronics
- Monitored

WEATHER RESISTANT – **IP 67** –

STAINLESS STEEL

## SPECIFICATION

- Voltage tolerance: ±10%.
- Current draw: 460mA at 12Vdc, 230mA at 24Vdc (at temperature 20°C).
- Operating temperature: -10~55°C (14 to 131°F).
- Lock's surface temperature: Current temperature ±20% (when power is on).
- Magnetic bond sensor monitor output remotely monitors the door lock or unlock status. (N.C. Output-Door opened; N.O. Outputdoor closed) (SPDT rated 0.25A at 12Vdc).
- Humidity: 0~95% non-condensing.
- Weight: 2.9kg (approx).