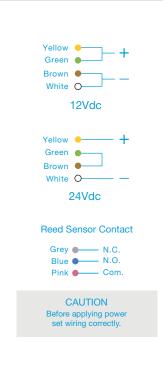

## SPECIFICATION

- Voltage tolerance: ±10%.
- Current draw: 460mA at 12Vdc, 230mA at 24Vdc (at temperature 20°C).
- Operating temperature: -10~55°C (14 to 131°F).
- Lock's surface temperature: Current temperature ±20% (when power is on).
- Magnetic bond sensor monitor output remotely monitors the door lock or unlock status. (N.C. Output-Door opened; N.O. Outputdoor closed) (SPDT rated 0.25A at 12Vdc).
- Humidity: 0~95% non-condensing.
- Weight: 2.9kg (approx).