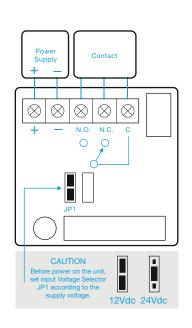

## **Double Mini Magnet**

- Operating voltage 12~24Vdc (Selectable)
- Holding force up to 2 x 600lbs (272Kg)
- Aluminium housing
- Electroless Nickel Plated Armature
- Door status: An independent contact that works separately from the magnet to show door status not lock status
- Status LED Red Green

#### SPECIFICATION

- Voltage tolerance: ±10%.
- Current draw: 480mA at 12Vdc, 240mA at 24Vdc (at temperature 20°C).
- Operating temperature: -10~55°C (14 to 131°F).
- Lock's surface temperature: Current temperature ±20% (when power is on).
- Humidity: 0~95% non-condensing.
- Weight: 3.7kg (approx).