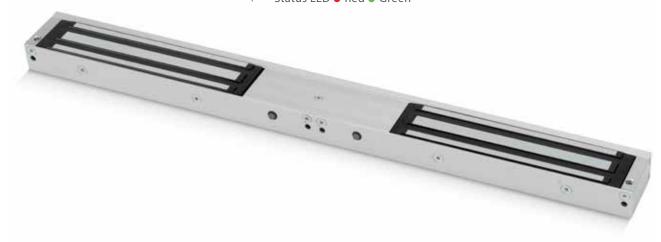

## **Double Mini Magnet**

- Operating voltage 12~24Vdc (Selectable)
- Holding force up to 2 x 600lbs (272Kg)
- Aluminium housing
- Electroless Nickel Plated Armature
- Door status: An independent contact that works separately from the magnet to show door status not lock status
- Status LED Red Green