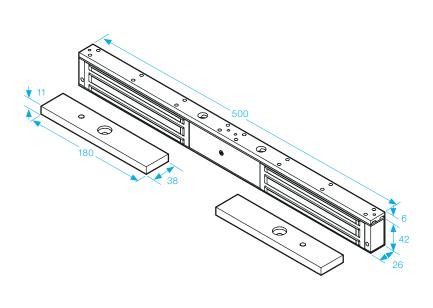

## **Double Mini Magnet**

- Operating voltage 12~24Vdc (Selectable)
- Holding force up to 2 x 600lbs (272Kg)
- Aluminium housing
- Electroless Nickel Plated Armature
- Door status: An independent contact that works separately from the magnet to show door status not lock status
- Status LED Red Green

#### SPECIFICATION

- Voltage tolerance: ±10%.
- Current draw: 480mA at 12Vdc, 240mA at 24Vdc (at temperature 20°C).
- Operating temperature: -10~55°C (14 to 131°F).
- Lock's surface temperature: Current temperature ±20% (when power is on).
- Humidity: 0~95% non-condensing.
- Weight: 3.7kg (approx).