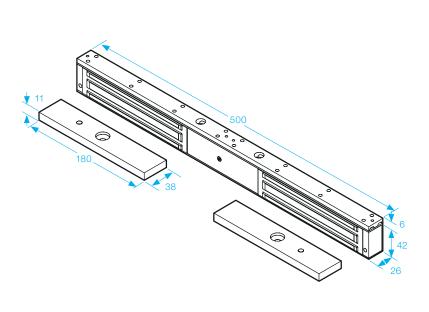

## **Double Mini Magnet**

- Operating voltage 12~24Vdc (Selectable)
- Holding force up to 2 x 600lbs (272Kg)
- Aluminium housing
- Electroless Nickel Plated Armature
- Fail-Safe
- Door status: An independent contact that works separately from the magnet to show

## SPECIFICATION

- Voltage tolerance: ±10%.
- Current draw: 480mA at 12Vdc, 240mA at 24Vdc (at temperature 20°C).
- Operating temperature: -10~55°C (14 to 131°F).
- Lock's surface temperature: Current temperature ±20% (when power is on).
- Magnetic bond sensor monitor output remotely monitors the door lock or unlock status. (N.C. Output-Door opened; N.O. Outputdoor closed) (SPDT rated 0.25A at 12Vdc).
- Humidity: 0~95% non-condensing.
- Aluminium housing, nickel plated armature.
- Weight: 3.7kg (approx).

140 Electric Locking All dimensions in mm