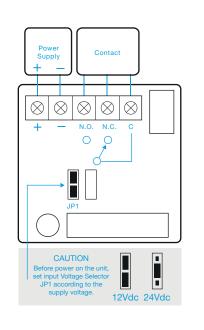

## SPECIFICATION

- Voltage tolerance: ±10%.
- Current draw: 480mA at 12Vdc, 240mA at 24Vdc (at temperature 20°C).
- Operating temperature: -10~55°C (14 to 131°F).
- Lock's surface temperature: Current temperature ±20% (when power is on).
- Magnetic bond sensor monitor output remotely monitors the door lock or unlock status. (N.C. Output-Door opened; N.O. Outputdoor closed) (SPDT rated 0.25A at 12Vdc).
- Humidity: 0~95% non-condensing.
- Aluminium housing, nickel plated armature.
- Weight: 3.7kg (approx).