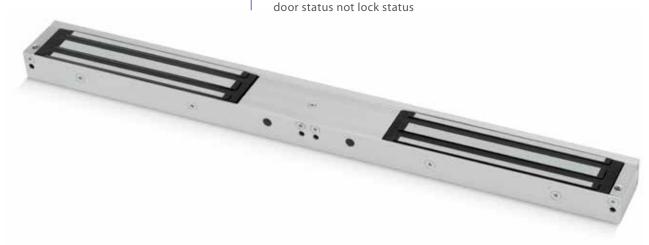

## U10004 UNMONITORED

## U10004DS UNMONITORED WITH DOOR STATUS

## **Double Mini Magnet**

- Operating voltage 12~24Vdc (Selectable)
- Holding force up to 2 x 600lbs (272Kg)
- Aluminium housing
- Electroless Nickel Plated Armature
- Fail-Safe
- Door status: An independent contact that works separately from the magnet to show

## SPECIFICATION

- Voltage tolerance: ±10%.
- Current draw: 480mA at 12Vdc, 240mA at 24Vdc (at temperature 20°C).
- Operating temperature: -10~55°C (14 to 131°F).
- Lock's surface temperature: Current temperature ±20% (when power is on).
- Magnetic bond sensor monitor output remotely monitors the door lock or unlock status. (N.C. Output-Door opened; N.O. Outputdoor closed) (SPDT rated 0.25A at 12Vdc).
- Humidity: 0~95% non-condensing.
- Aluminium housing, nickel plated armature.
- Weight: 3.7kg (approx).