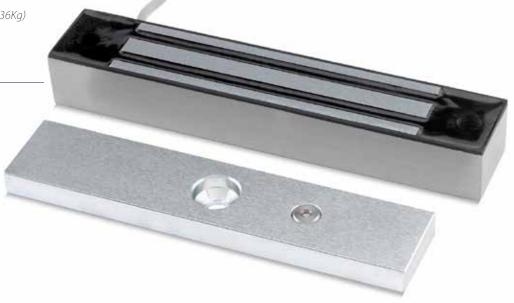

## **Micro Mortice Magnet**

- Operating voltage 12~24Vdc (Selectable)
- Stainless Steel housing
- Holding force up to 300lbs (136Kg)
- Sealed electronics
- Monitored