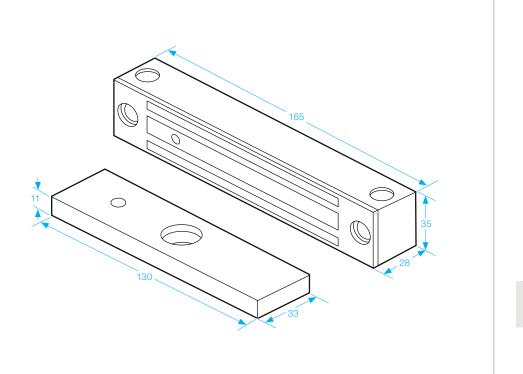

## **Micro Mortice Magnet**

- Operating voltage 12~24Vdc (Selectable)
- Stainless Steel housing
- Holding force up to 300lbs (136Kg)
- Sealed electronics
- Monitored

## SPECIFICATION

- Voltage tolerance: ±10%.
- Current draw: 300mA at 12Vdc, 150mA at 24Vdc (at temperature 20°C).
- Operating temperature: -10~55°C (14 to 131°F).
- Lock's surface temperature: Current temperature ±20%(*when power is on*).
- Humidity: 0~95% non-condensing.
- Weight: 1.5kg (approx).