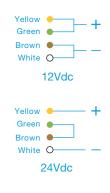

## **Micro Mortice Magnet**

- Operating voltage 12~24Vdc (Selectable)
- Stainless Steel housing
- Holding force up to 300lbs (136Kg)
- Sealed electronics
- Monitored

## **Reed Sensor Contact**

| Grey   | – N.C. |
|--------|--------|
| Blue   | – N.O. |
| Pink 🔴 | – Com. |

CAUTION Before applying power set wiring correctly.