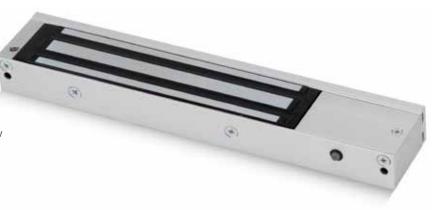

## Mini Magnet

- Operating voltage 12~24Vdc (Selectable)
- Holding force up to 600lbs (272Kg)
- Aluminium housing
- Electroless Nickel Plated Armature
- Fail-Safe
- Door status: An independent contact that works separately from the magnet to show door status not lock status
- Status LED Red Green

## SPECIFICATION

- Voltage tolerance: ±10%.
- Current draw: 480mA at 12Vdc, 240mA at 24Vdc (at temperature 20°C).
- Operating temperature: -10~55°C (14 to 131°F).
- Lock's surface temperature: Current temperature ±20% (when power is on).
- Magnetic bond sensor monitor output remotely monitors the door lock or unlock status. (N.C. Output-Door opened; N.O. Outputdoor closed) (SPDT rated 0.25A at 12Vdc).
- Humidity: 0~95% non-condensing.
- Aluminium housing, nickel plated armature.
- Weight: 2.0kg (approx).