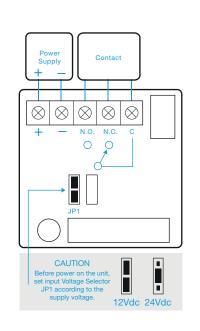

## Mini Magnet

- Operating voltage 12~24Vdc (Selectable)
- Holding force up to 600lbs (272Kg)
- Aluminium housing
- Electroless Nickel Plated Armature
- Fail-Safe
- Door status: An independent contact that works separately from the magnet to show door status not lock status
- Status LED Red Green

## SPECIFICATION

- Voltage tolerance: ±10%.
- Current draw: 480mA at 12Vdc, 240mA at 24Vdc (at temperature 20°C).
- Operating temperature: -10~55°C (14 to 131°F).
- Lock's surface temperature: Current temperature ±20% (when power is on).
- Magnetic bond sensor monitor output remotely monitors the door lock or unlock status. (N.C. Output-Door opened; N.O. Outputdoor closed) (SPDT rated 0.25A at 12Vdc).
- Humidity: 0~95% non-condensing.
- Aluminium housing, nickel plated armature.
- Weight: 2.0kg (approx).