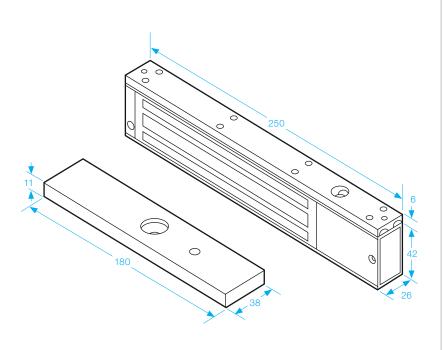

## Mini Magnet

- Operating voltage 12~24Vdc (Selectable)
- Holding force up to 600lbs (272Kg)
- Aluminium housing
- Electroless Nickel Plated Armature
- Fail-Safe
- Door status: An independent contact that works separately from the magnet to show door status not lock status
- Status LED Red Green

## SPECIFICATION

- Voltage tolerance: ±10%.
- Current draw: 480mA at 12Vdc, 240mA at 24Vdc (at temperature 20°C).
- Operating temperature: -10~55°C (14 to 131°F).
- Lock's surface temperature: Current temperature ±20% (when power is on).
- Magnetic bond sensor monitor output remotely monitors the door lock or unlock status. (N.C. Output-Door opened; N.O. Outputdoor closed) (SPDT rated 0.25A at 12Vdc).
- Humidity: 0~95% non-condensing.
- Aluminium housing, nickel plated armature.
- Weight: 2.0kg (approx).