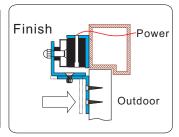

After the maglock attracts the armature adjust plate, the Z bracket to fit the door.

Insert the guide pins into the armature plate.

Fasten the Z bracket to the door.

Close the door and connect the

power