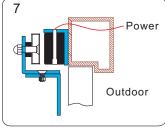

## Connecting Diagram

2 Face Mount

Use the fixing bolts to tighten the electromagnetic lock on L bracket. (For face mount, the magnetic lock can be mounted directly on the door frame)

Assemble the Z bracket , and make sure that the Z bracket is adjustable.

After the maglock attracts the armature adjust plate, the Z bracket to fit the door.

Insert the guide pins into the armature plate.

Fasten the Z bracket to the door.

Close the door and connect the

power