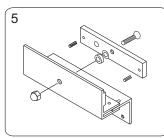

## LZ or Z bracket for inswing doors

Find a mounting position on the door frame for the L bracket. Make sure that the door is still closeable.

Fasten the armature plate to the Z bracket (Mustadd rubber washer)

## Connecting Diagram

2 Face Mount

Use the fixing bolts to tighten the electromagnetic lock on L bracket. (For face mount, the magnetic lock can be mounted directly on the door frame)

Assemble the Z bracket , and make sure that the Z bracket is adjustable.

After the maglock attracts the armature adjust plate, the Z bracket to fit the door.

Insert the guide pins into the armature plate.

Fasten the Z bracket to the door.

Close the door and connect the

power