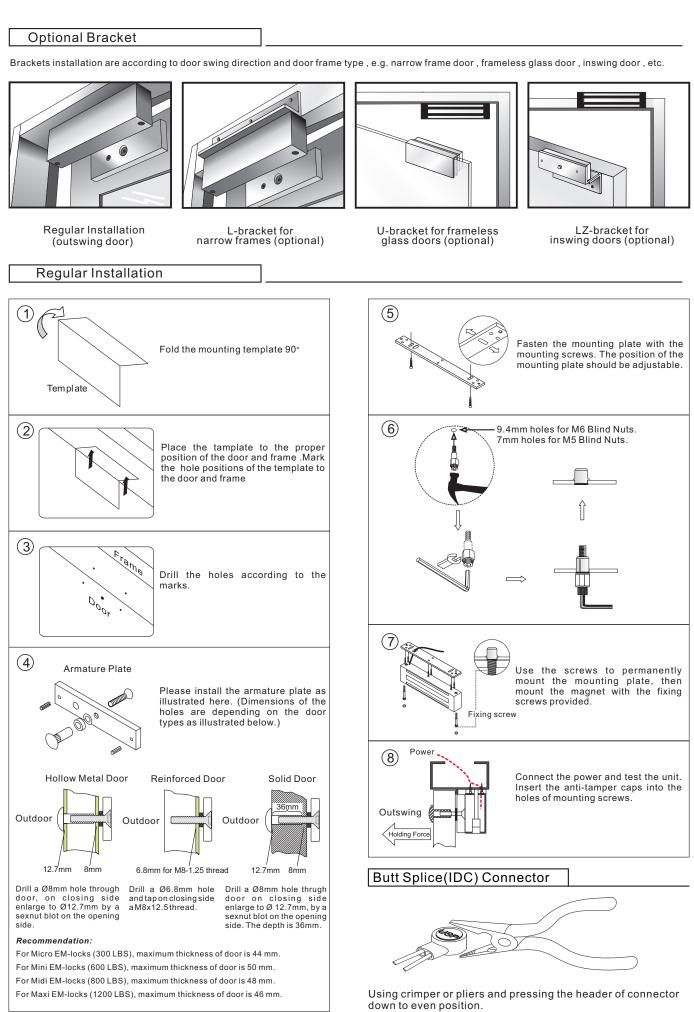

## Connecting Diagram

2 Face Mount

Use the fixing bolts to tighten the electromagnetic lock on L bracket. (For face mount, the magnetic lock can be mounted directly on the door frame)

Assemble the Z bracket , and make sure that the Z bracket is adjustable.

After the maglock attracts the armature adjust plate, the Z bracket to fit the door.

Insert the guide pins into the armature plate.

Fasten the Z bracket to the door.

Close the door and connect the

power