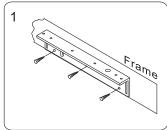

## LZ or Z bracket for inswing doors

Find a mounting position on the door frame for the L bracket. Make sure that the door is still closeable.

Fasten the armature plate to the Z bracket (Mustadd rubber washer)

## Connecting Diagram

2 Face Mount

Use the fixing bolts to tighten the electromagnetic lock on L bracket. (For face mount, the magnetic lock can be mounted directly on the door frame)

Assemble the Z bracket , and make sure that the Z bracket is adjustable.