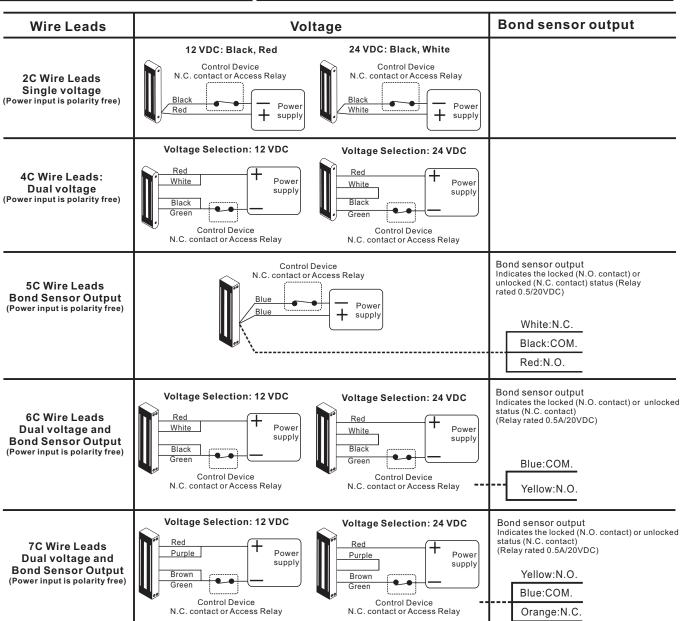

k Installation Instruction (Waterproof Series)



Copyright © Gianni Industries, Inc. All rights reserved. P-MU-WP-EM Ver. L Publish:2011.06.27

## LZ or Z bracket for inswing doors



Find a mounting position on the door frame for the L bracket. Make sure that the door is still closeable.



Fasten the armature plate to the Z bracket (Mustadd rubber washer)

## Connecting Diagram

2 Face Mount

Use the fixing bolts to tighten the electromagnetic lock on L bracket. (For face mount, the magnetic lock can be mounted directly on the door frame)



Assemble the Z bracket , and make sure that the Z bracket is adjustable.



After the maglock attracts the armature adjust plate, the Z bracket to fit the door.



Insert the guide pins into the armature plate.



Fasten the Z bracket to the door.





Close the door and connect the

power