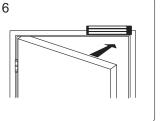

## LZ or Z bracket for inswing doors

Find a mounting position on the door frame for the L bracket. Make sure that the door is still closeable.

Fasten the armature plate to the Z bracket (Mustadd rubber washer)

## Connecting Diagram

2 Face Mount

Use the fixing bolts to tighten the electromagnetic lock on L bracket. (For face mount, the magnetic lock can be mounted directly on the door frame)

Assemble the Z bracket , and make sure that the Z bracket is adjustable.