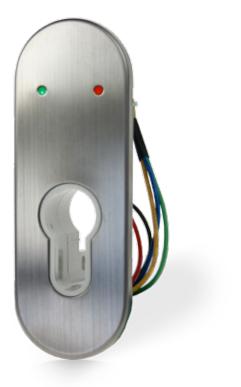

## Keyswitch

- Operating voltage 12~24Vdc
- Brushed Stainless Steel
- Eurostyle keyswitch
- Switch rating 5A/125Vac
- Mortice mount
- Maintained microswitch
- 2 LED indicators