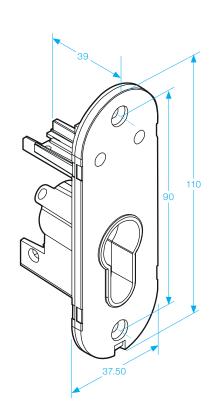

## **KS-900LD**

## Keyswitch

- Operating voltage 12~24Vdc
- Brushed Stainless Steel
- Eurostyle keyswitch
- Switch rating 5A/125Vac
- Mortice mount
- Maintained microswitch
- 2 LED indicators