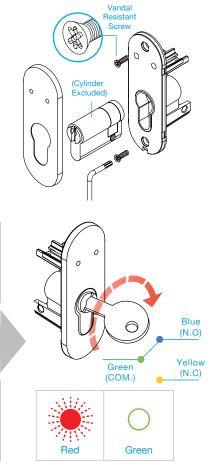

## Keyswitch

- Operating voltage 12~24Vdc
- Brushed Stainless Steel
- Eurostyle keyswitch
- Switch rating 5A/125Vac
- Mortice mount
- Maintained microswitch
- 2 LED indicators

## STATEMENT

Key Switches are installed in secure locations outside, in parallel or series connection with the power supply and the electromagnetic lock. If the electromagnetic lock cannot be opened due to failure of the proximity reader or other incidents, the user can switch between normally closed (N.C.) and normally open (N.O.) contacts by the key, forcing the door to open. This acts as a backup to access control systems.