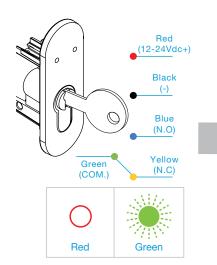

## Keyswitch

- Operating voltage 12~24Vdc
- Brushed Stainless Steel
- Eurostyle keyswitch
- Switch rating 5A/125Vac
- Mortice mount
- Maintained microswitch
- 2 LED indicators

## STATEMENT

Key Switches are installed in secure locations outside, in parallel or series connection with the power supply and the electromagnetic lock. If the electromagnetic lock cannot be opened due to failure of the proximity reader or other incidents, the user can switch between normally closed (N.C.) and normally open (N.O.) contacts by the key, forcing the door to open. This acts as a backup to access control systems.